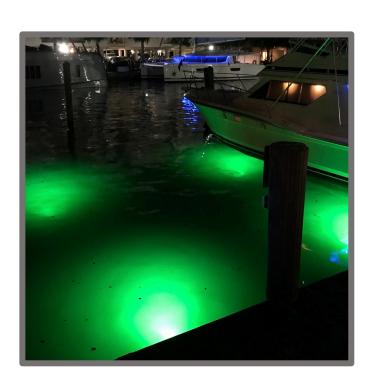

#### Fectors™ Underwater Scenery Light

12V DC LED. Dropped into water, dangle in water or sink to bottom. 15000 lumen. Powered by plug-in transformer. Programmable timer with photo-eye. Need cleaning once a month.

### Fectors<sup>TM</sup> Underwater Scenery Light

Low Voltage LED. 15000 Lumen. Drop or Dangle in Water, or Sink to Bottom. Powered by Plug-in Transformer. Programmable Timer with Photoeye. Need Cleaning Once a Month.

### Fectors<sup>TM</sup> Underwater Scenery Light

#### Low Voltage LED. 15000 Lumen. Need Cleaning Once a Month.