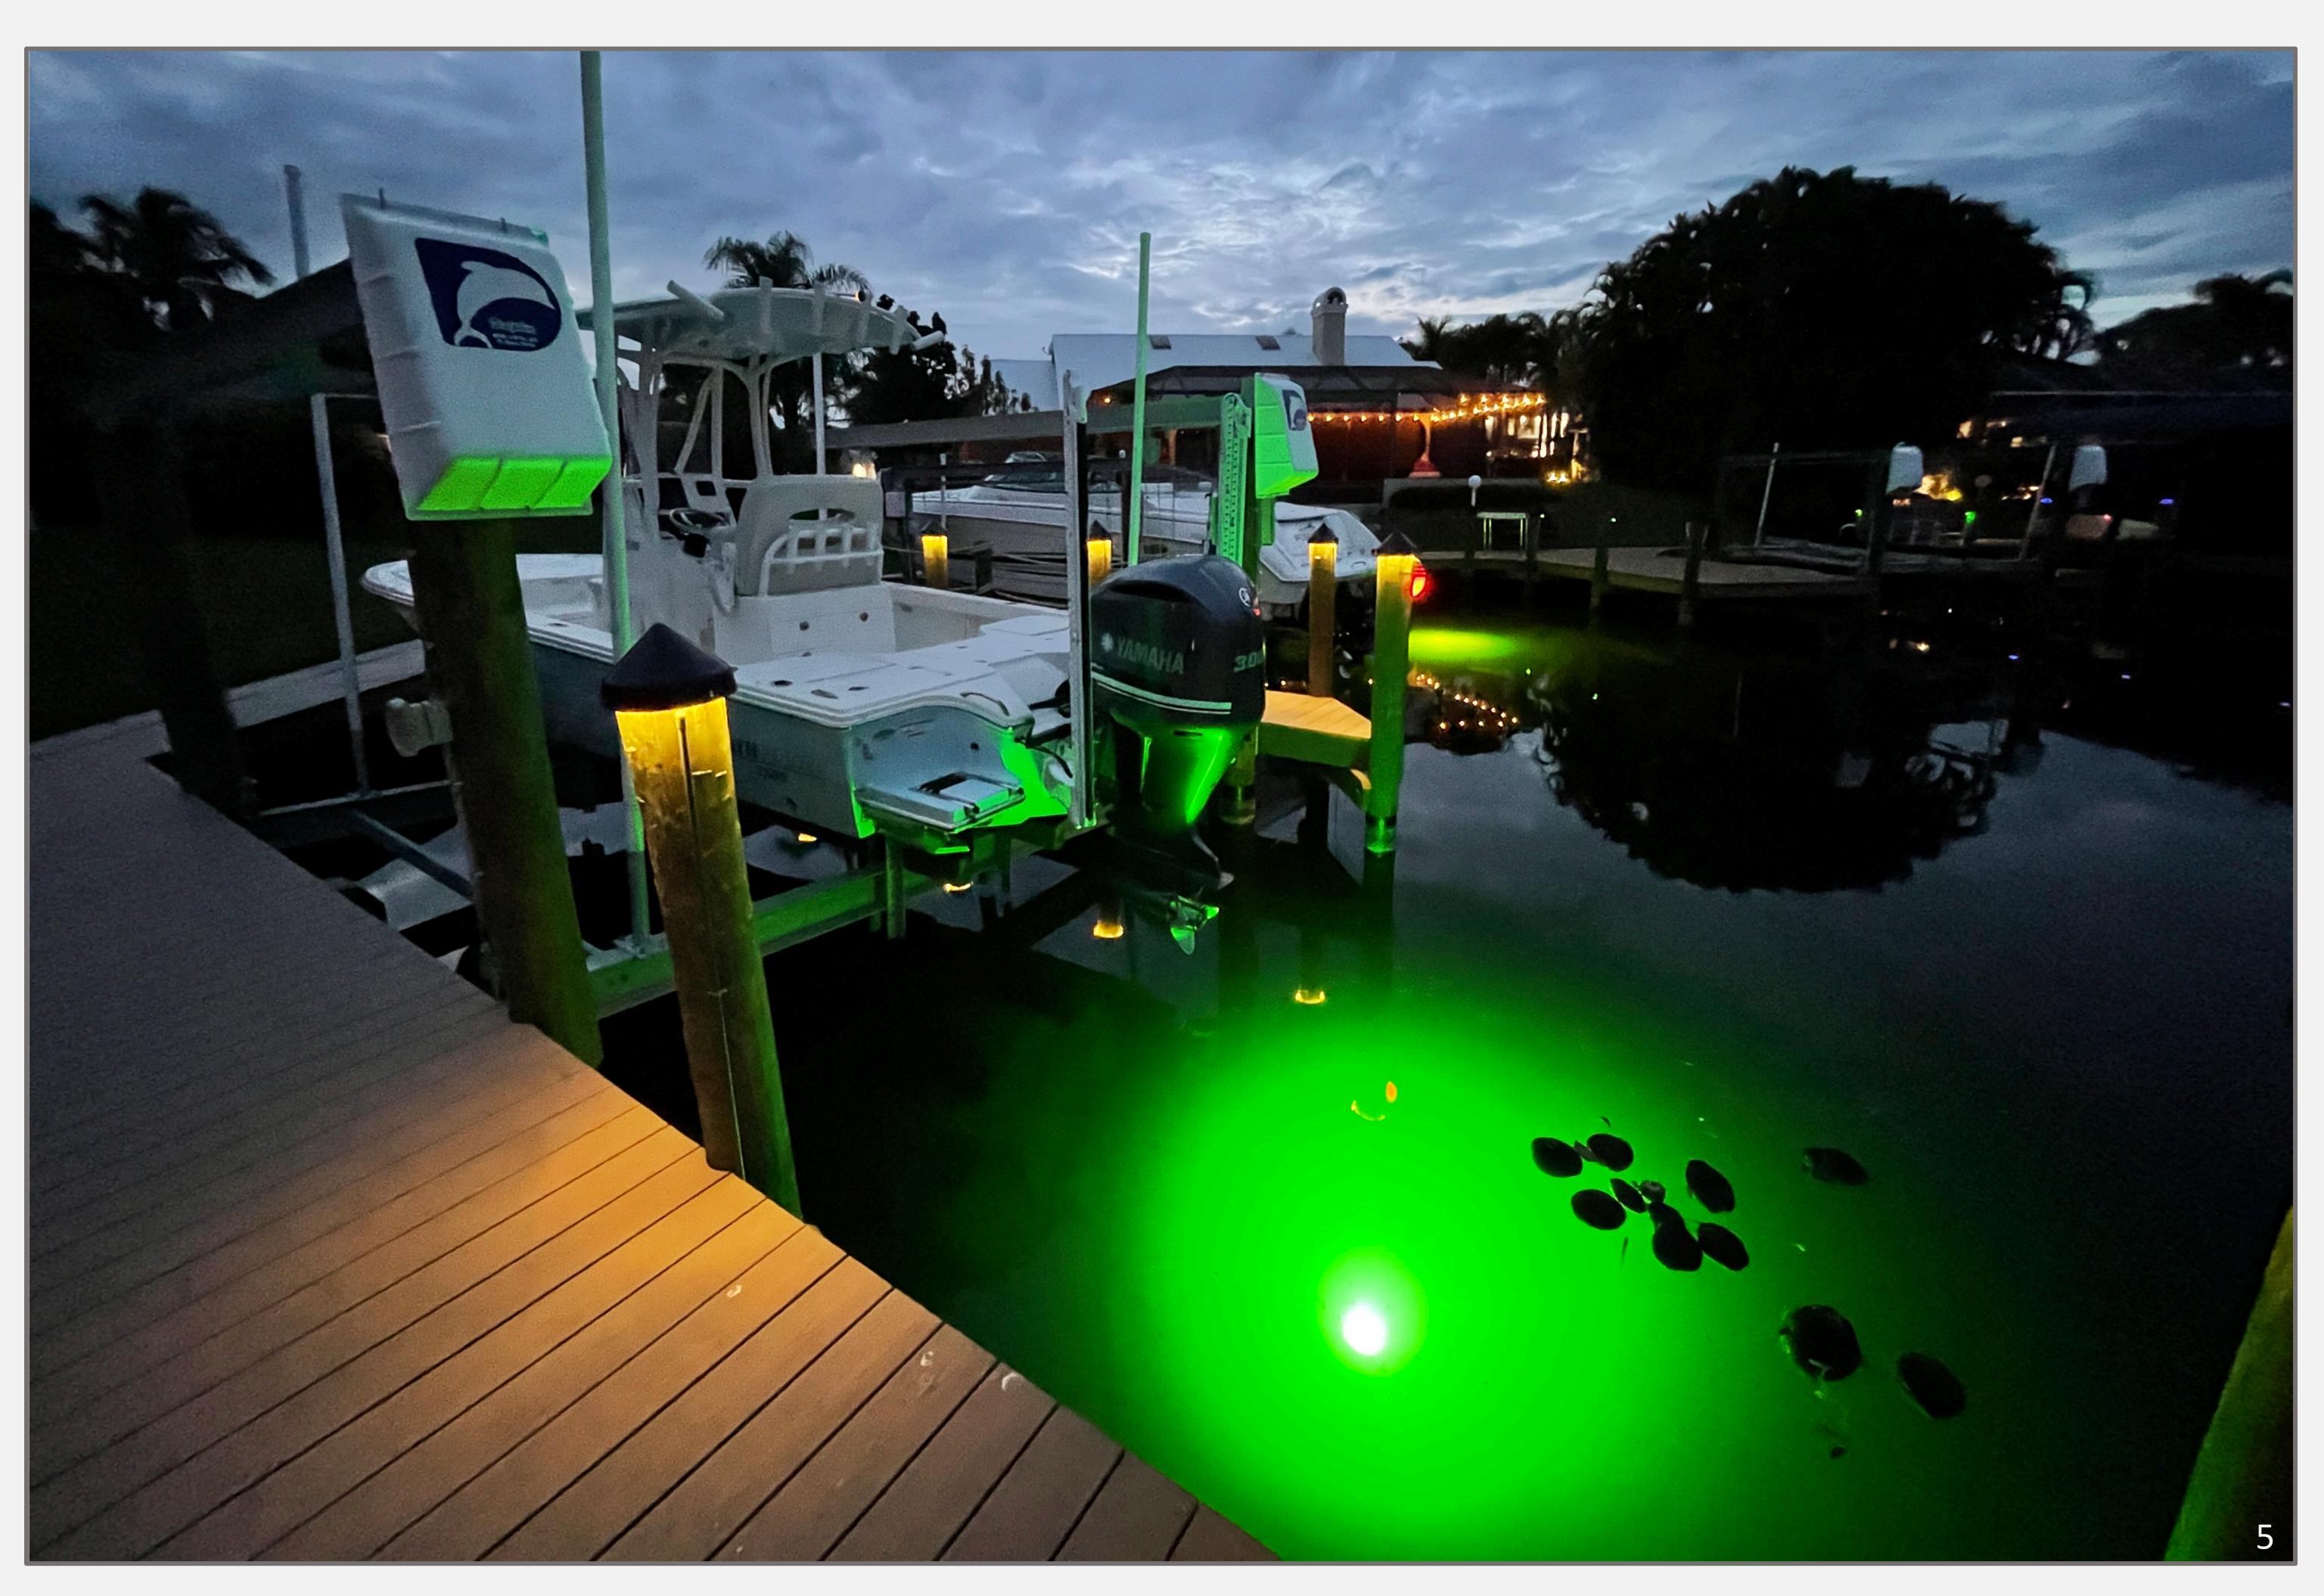

### Fectors<sup>TM</sup> Underwater Scenery Light

Low Voltage LED. 15000 Lumen. Drop or Dangle in Water, or Sink to Bottom. Powered by Plug-in Transformer. Programmable Timer with Photoeye. Need Cleaning Once a Month.

### Fectors<sup>TM</sup> Underwater Scenery Light

#### Low Voltage LED. 15000 Lumen. Need Cleaning Once a Month.