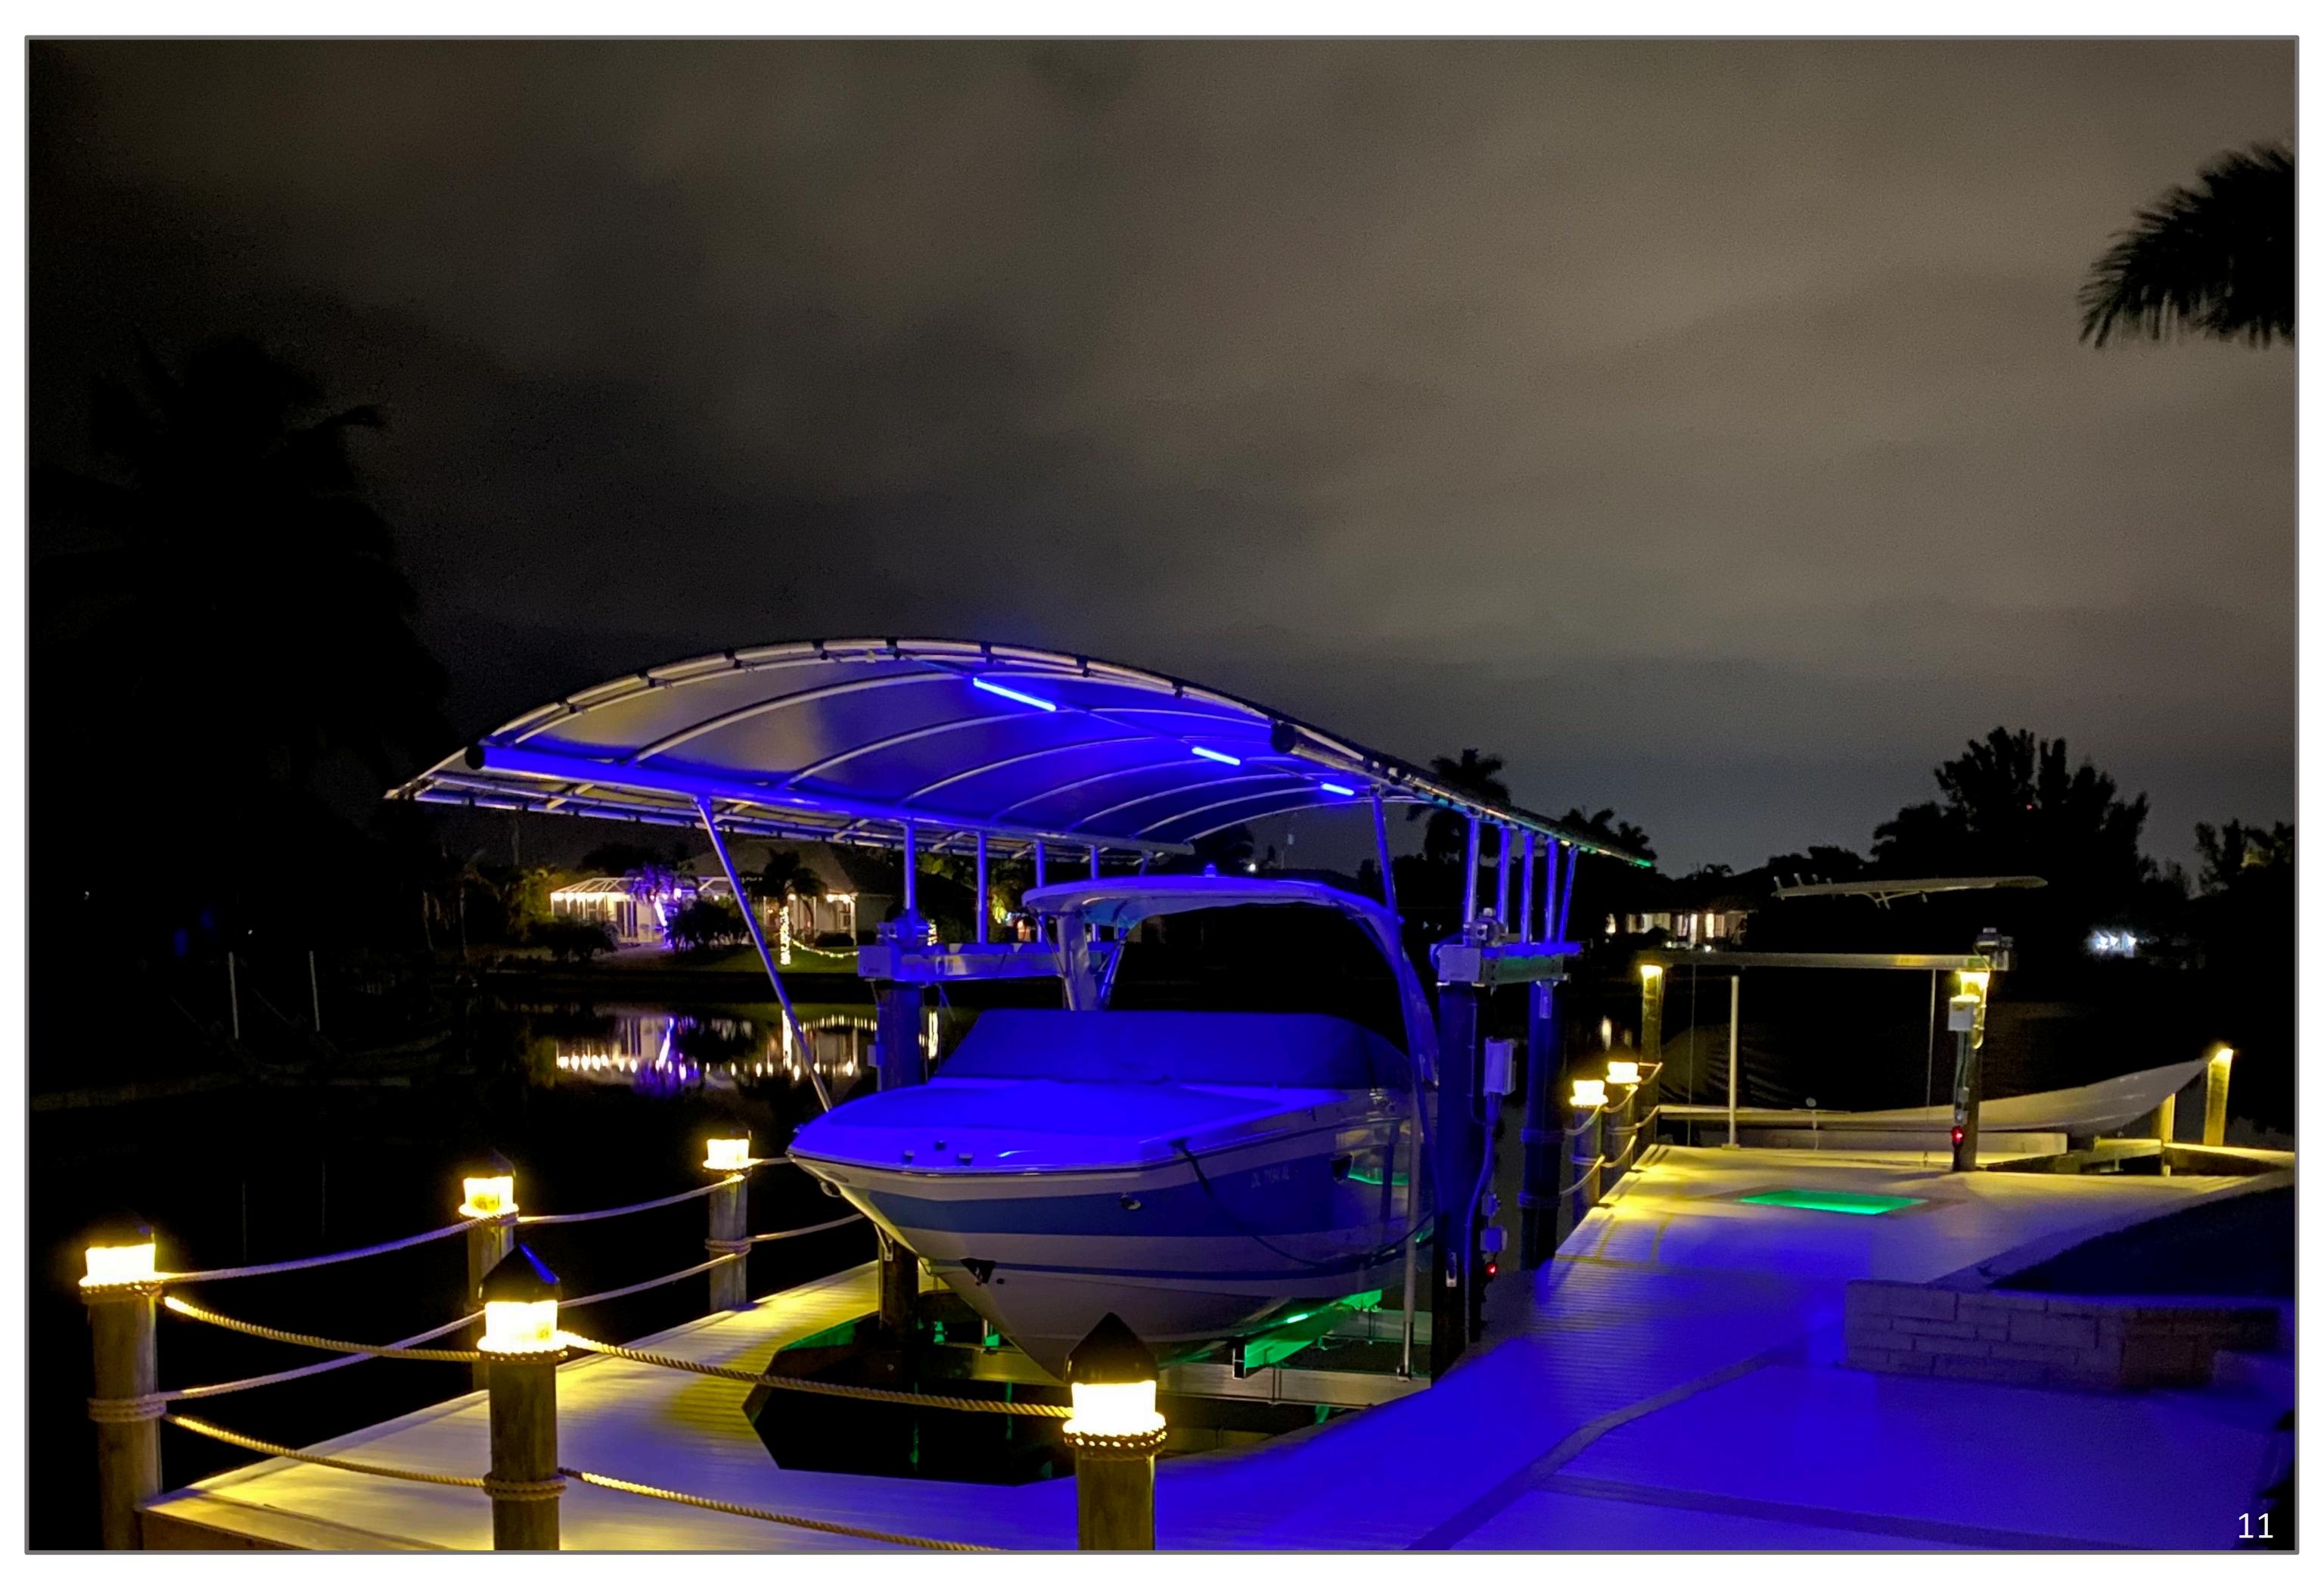

#### Exclus<sup>™</sup> Canopy Light

Mounted under boat lift canopy frames. 12V DC LED. Three 40" long light bars. Powered by plug-in transformer. Programmable timer with photo-eye. Color changeable, dimmable by remote.

### Exclus<sup>TM</sup> Canopy Light

Boat Lift Canopy Lighting System Color Changeable and Dimmable with Remote Control

9

#### Exclus<sup>TM</sup> Canopy Light Boat Lift Canopy Lighting System Color Changeable and Dimmable with Remote Control

### Exclus<sup>TM</sup> Canopy Light Boat Lift Canopy Lighting System Color Changeable and Dimmable with Remote Control

## Exclus<sup>TM</sup> Canopy Light

#### Boat Lift Canopy Lighting System Color Changeable and Dimmable with Remote Control

### Exclus<sup>TM</sup> Canopy Light Boat Lift Canopy Lighting System Color Changeable and Dimmable with Remote Control

13

### Exclus<sup>TM</sup> Canopy Light Boat Lift Canopy Lighting System Color Changeable and Dimmable with Remote Control

Low Voltage LED. Mount on Sides of Wood or Aluminum Posts. Color Programmable, On or Off, Dimmable with Remote.

#### Low Voltage LED. Mount on Sides of Wood or Aluminum Posts. Color Programmable, On or Off, Dimmable with Remote.