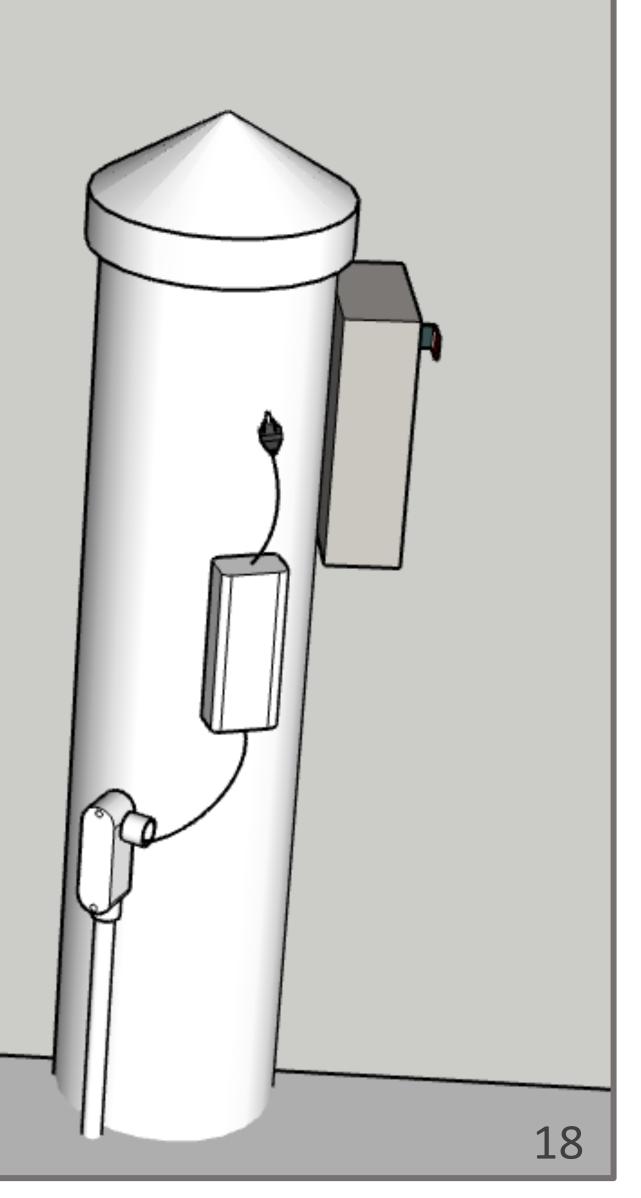

#### Membles<sup>™</sup> Cap Light

Mounted on top of dock wood pilings. 12V DC LED. Black Vinyl Shell. 2000 Lumen. Powered by plug-in transformer. Programmable timer with photo-eye. Dimmable by remote.

### Membles<sup>TM</sup> Cap Light

### Low Voltage LED Dock Piling Cap Lights

## Low Voltage LED Dock Piling Cap Lights