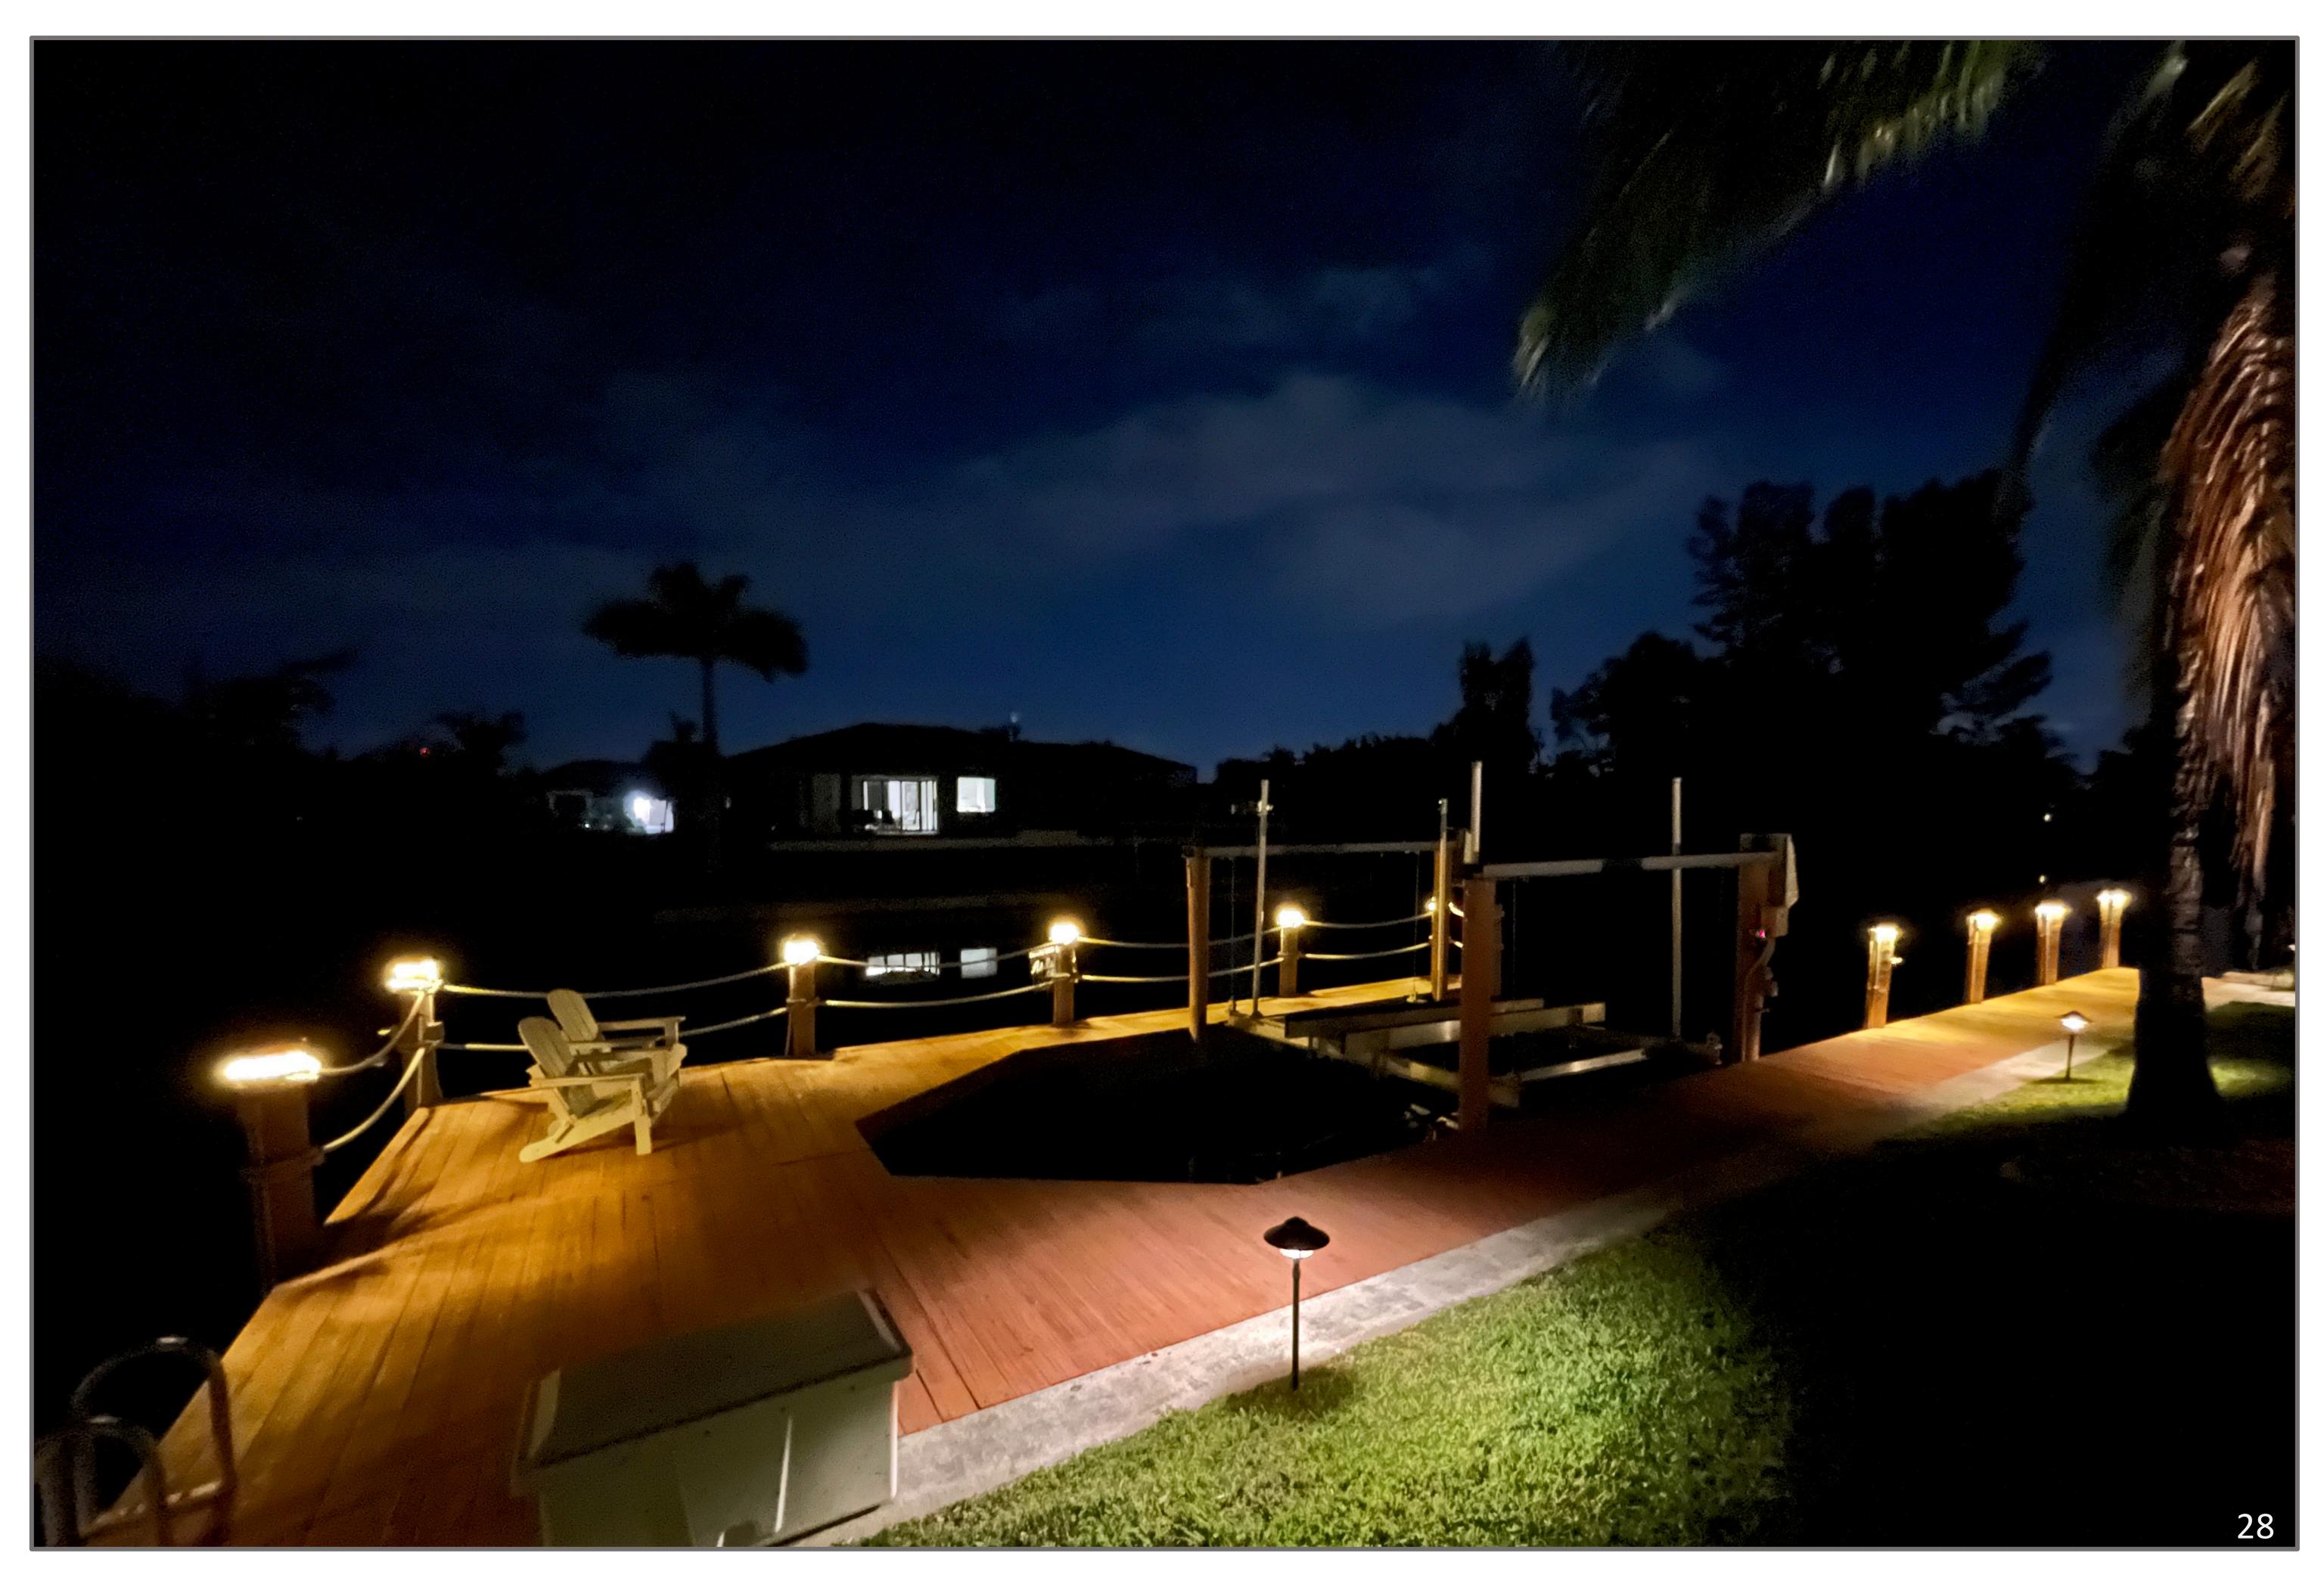

#### Membles<sup>™</sup> Cap Light

Mounted on top of dock wood pilings. 12V DC LED. Black Vinyl Shell. 2000 Lumen. Powered by plug-in transformer. Programmable timer with photo-eye. Dimmable by remote.

#### Blassu™ RGB Light

Mounted on sides of dock wood pilings.12V DC LED. Powered by plug-in transformer. Programmable timer with photo-eye. Color changeable, dimmable by remote.

#### Tabilly™ Dock-edge Scenery Light

Mounted on the side of the dock, on the dock stringer. 12V DC LED. Plug-in internal transformer. 8000 lumen. Angle adjustable. Programmable timer with photo-eye. Maintenance free.

#### Plifal™ Rail Light

Mounted on dock rail boards. 12V DC LED. Powered by plug-in transformer. Programmable timer with photo-eye.

Page 21

Page 26

### Membles<sup>TM</sup> Cap Light

### Low Voltage LED Dock Piling Cap Lights

### Plifal<sup>TM</sup> Rail Light

Low Voltage LED. Mount on Dock Rail Boards. Programmable Timer with Photo-eye.

### Plifal<sup>TM</sup> Rail Light

#### Low Voltage LED. Mount on Dock Rail Boards. Programmable Timer with Photo-eye.

### Tabilly<sup>TM</sup> Dock-edge Scenery Light

Low Voltage LED. Mount on Dock-edges. Plug-in internal transformer. 8000 Lumen. Programmable Timer with Photo-eye. Maintenance Free.

### Tabilly<sup>TM</sup> Dock-edge Scenery Light

Mount on Dock-edges. 8000 Lumen. Maintenance Free.