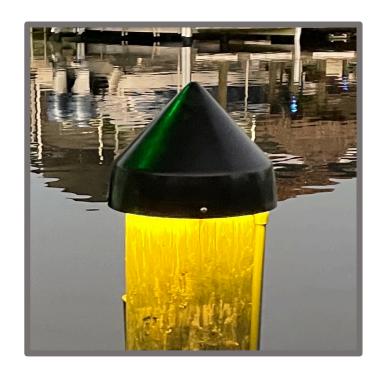

#### Membles<sup>™</sup> Cap Light

Mounted on top of dock wood pilings. 12V DC LED. Black Vinyl Shell. 2000 Lumen. Powered by plug-in transformer. Programmable timer with photo-eye. Dimmable by remote.

### Membles<sup>TM</sup> Cap Light

### Low Voltage LED Dock Piling Cap Lights

## Low Voltage LED Dock Piling Cap Lights

## Membles<sup>TM</sup> Cap Light Low Voltage LED Dock Piling Cap Lights

#### Membles<sup>TM</sup> Cap Light Low Voltage LED Dock Piling Cap Lights