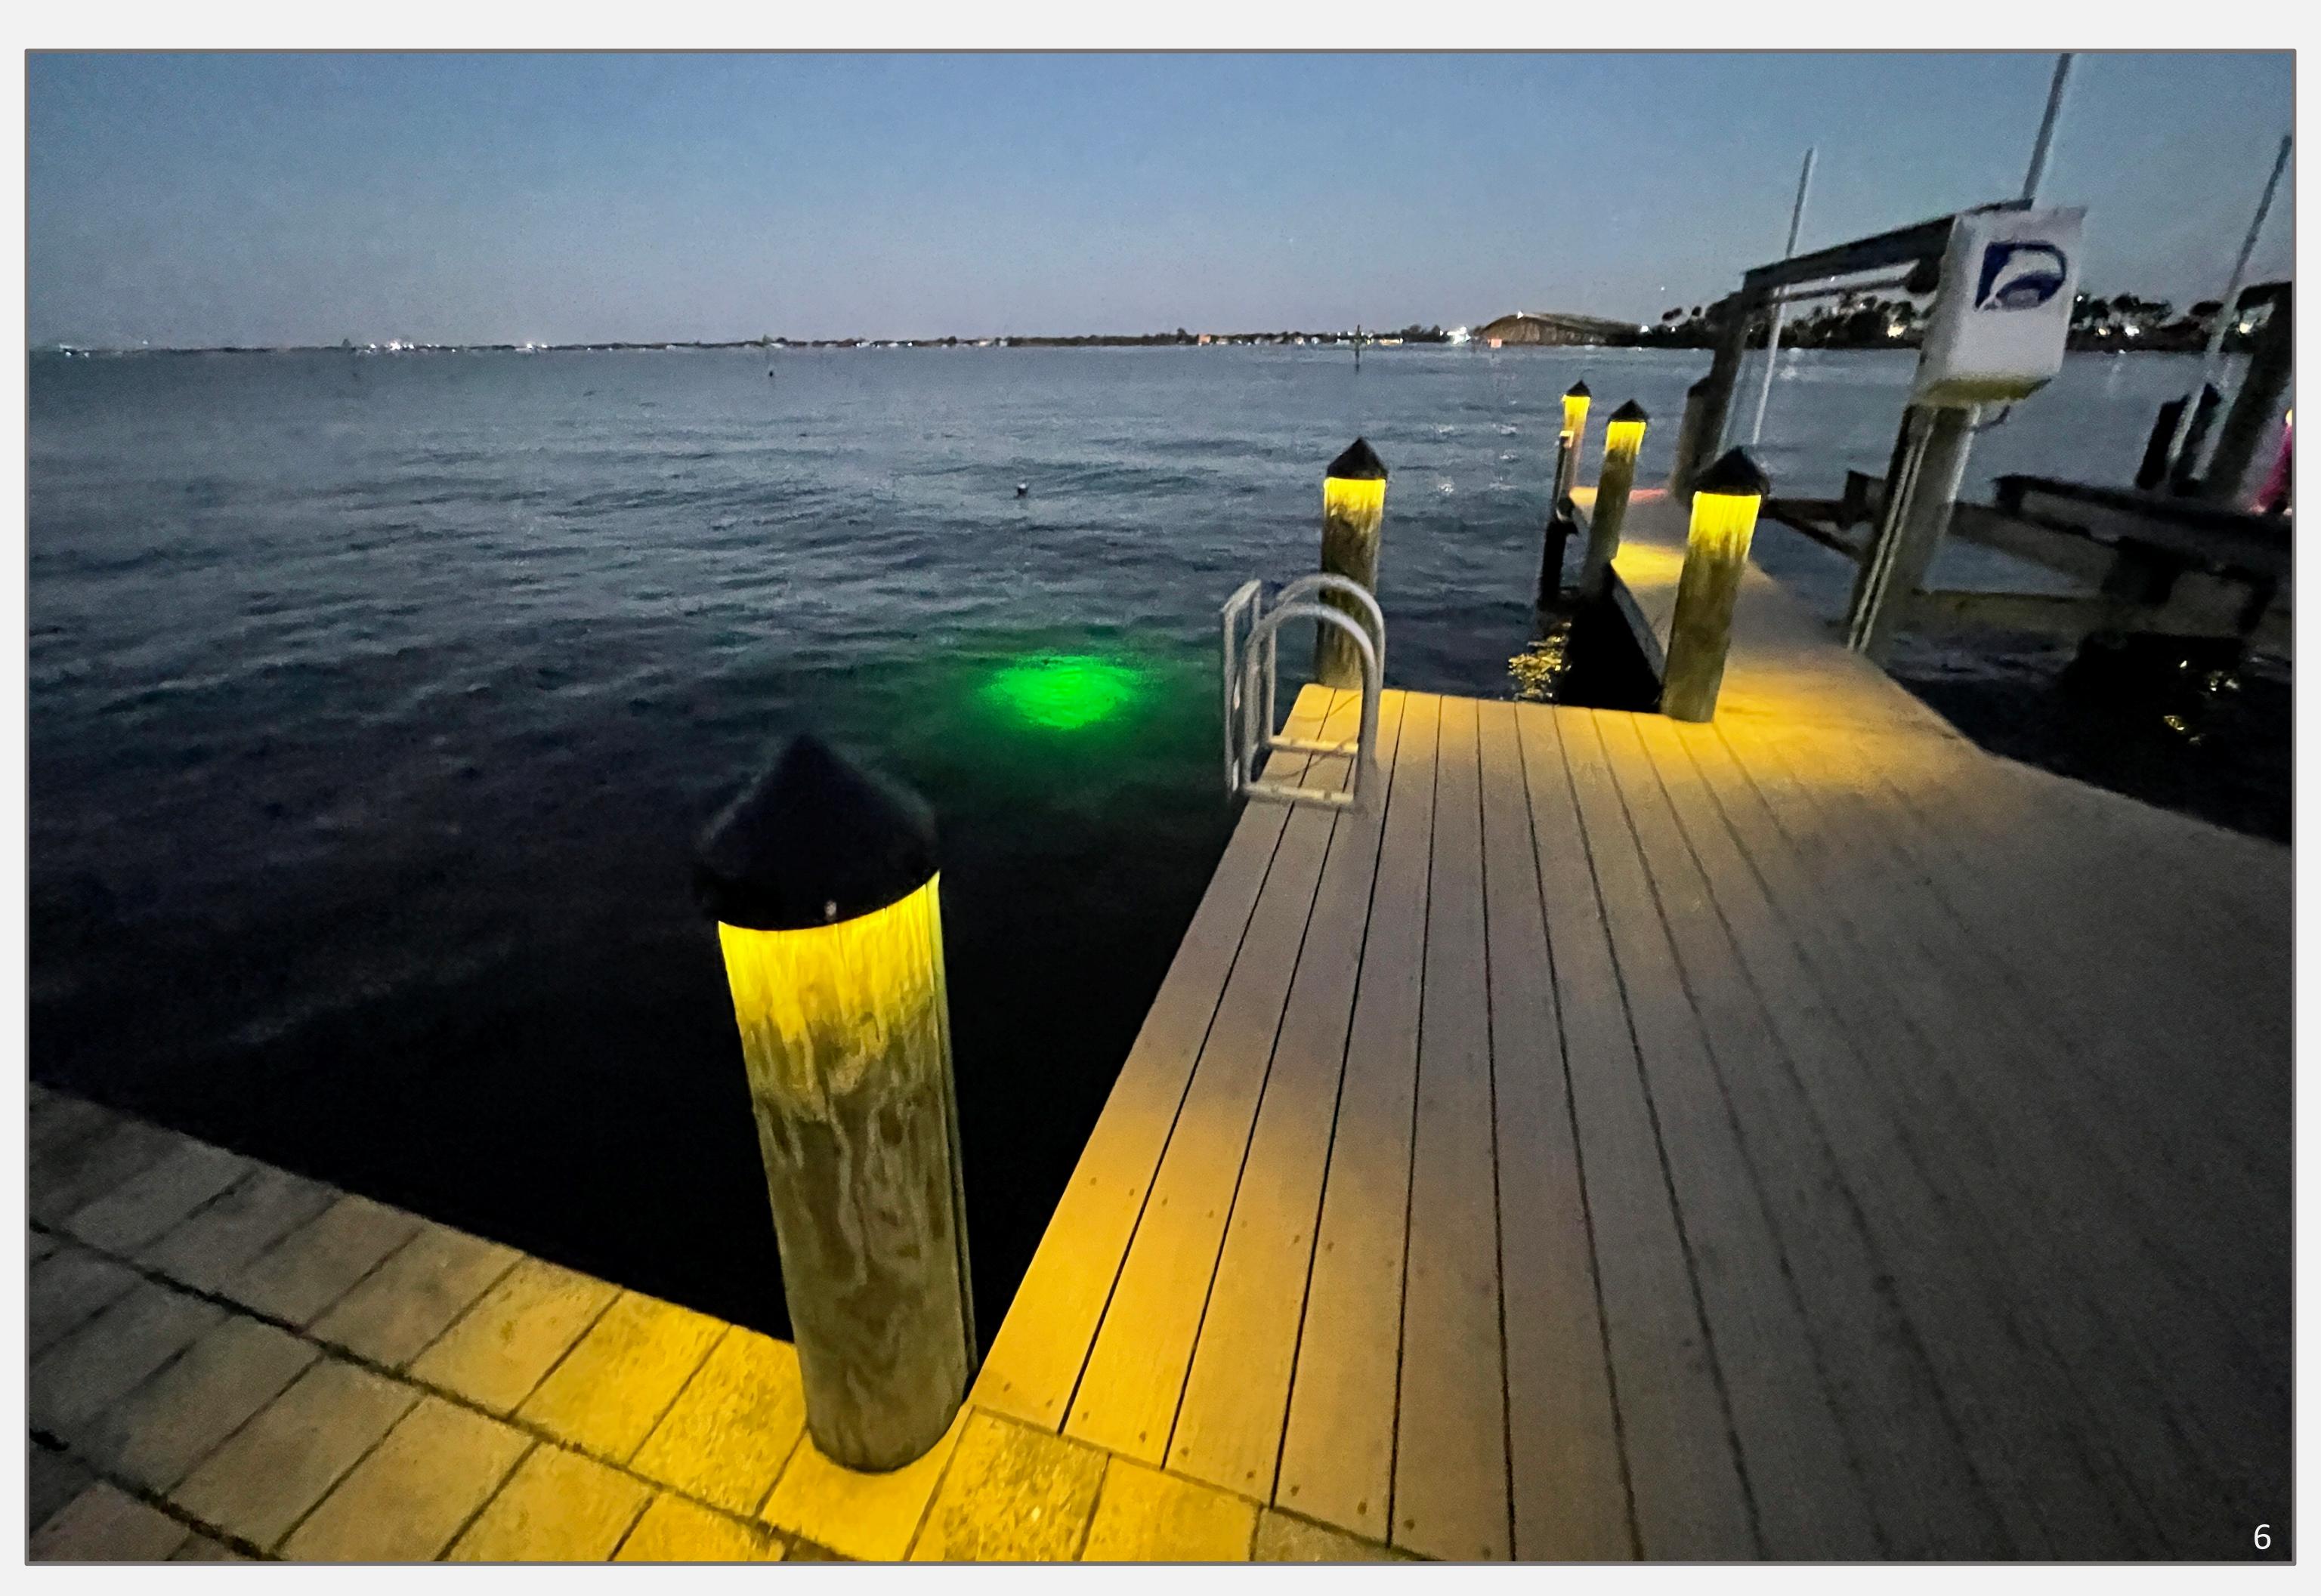

### Membles<sup>TM</sup> Cap Light

### Low Voltage LED Dock Piling Cap Lights

### Fectors<sup>TM</sup> Underwater Scenery Light

Low Voltage LED. 15000 Lumen. Drop or Dangle in Water, or Sink to Bottom. Powered by Plug-in Transformer. Programmable Timer with Photoeye. Need Cleaning Once a Month.