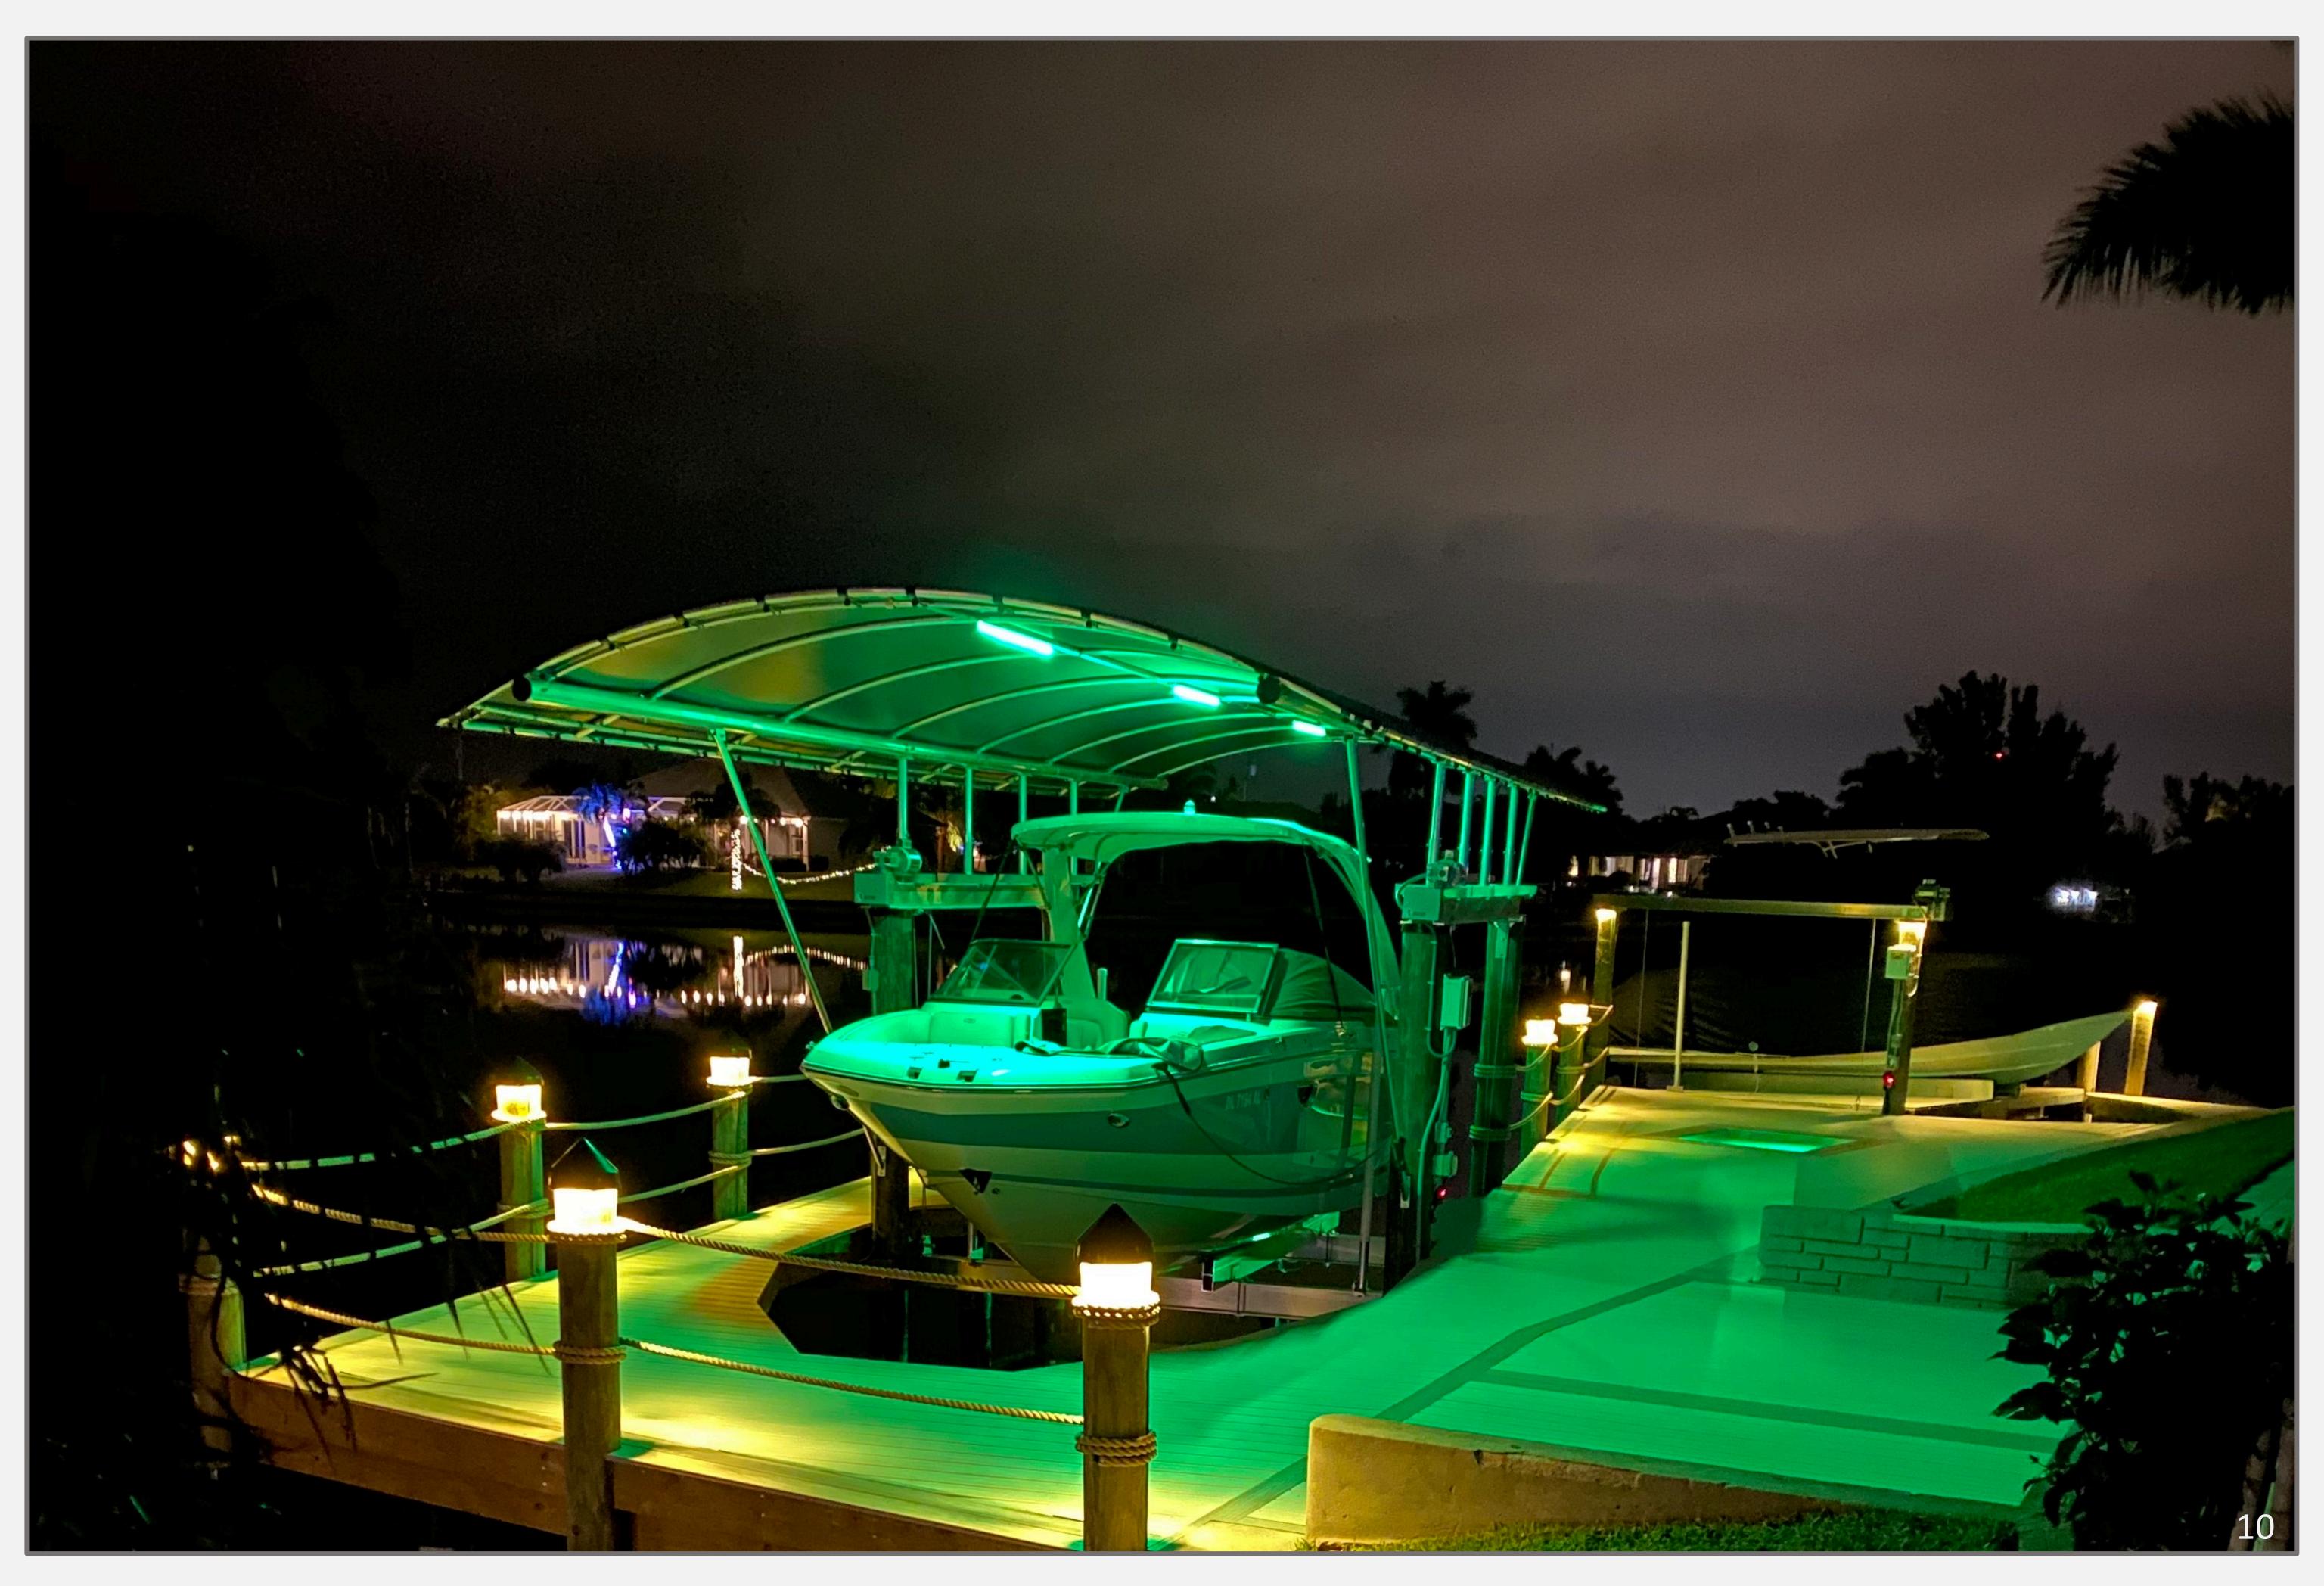

#### Exclus<sup>™</sup> Canopy Light

Mounted under boat lift canopy frames. 12V DC LED. Three 40" long light bars. Powered by plug-in transformer. Programmable timer with photo-eye. Color changeable, dimmable by remote.

### Exclus<sup>TM</sup> Canopy Light

Boat Lift Canopy Lighting System Color Changeable and Dimmable with Remote Control

9

#### Exclus<sup>TM</sup> Canopy Light Boat Lift Canopy Lighting System Color Changeable and Dimmable with Remote Control

### Exclus<sup>TM</sup> Canopy Light Boat Lift Canopy Lighting System Color Changeable and Dimmable with Remote Control

## Exclus<sup>TM</sup> Canopy Light

#### Boat Lift Canopy Lighting System Color Changeable and Dimmable with Remote Control

### Exclus<sup>TM</sup> Canopy Light Boat Lift Canopy Lighting System Color Changeable and Dimmable with Remote Control

13

### Exclus<sup>TM</sup> Canopy Light Boat Lift Canopy Lighting System Color Changeable and Dimmable with Remote Control

Low Voltage LED. Mount on Sides of Wood or Aluminum Posts. Color Programmable, On or Off, Dimmable with Remote.

#### Low Voltage LED. Mount on Sides of Wood or Aluminum Posts. Color Programmable, On or Off, Dimmable with Remote.