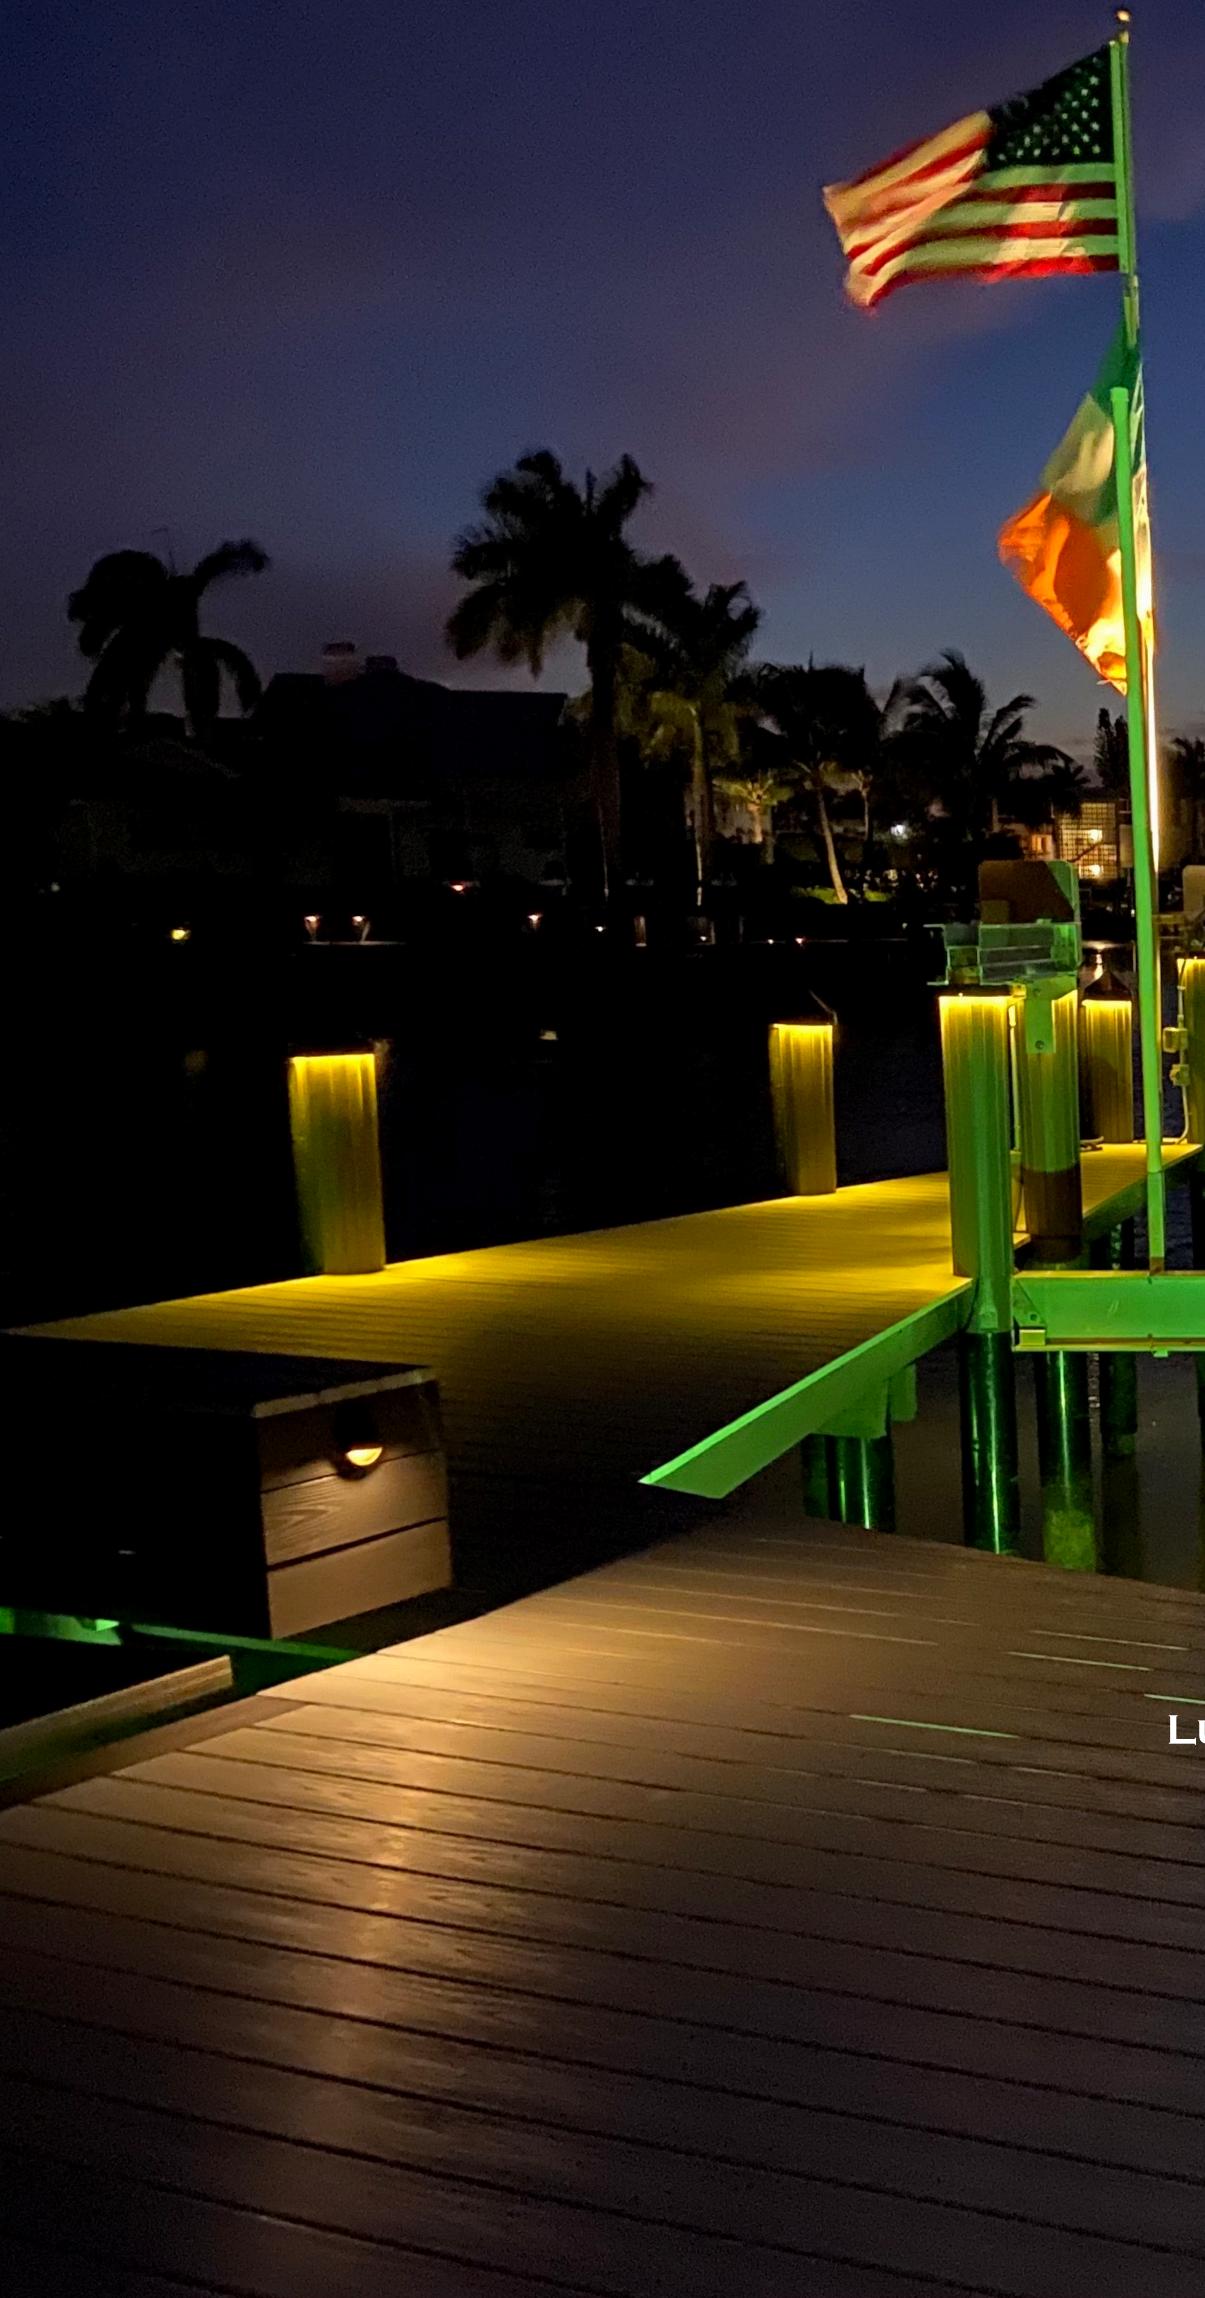

#### Membles<sup>™</sup> Cap Light

Mounted on top of dock wood pilings. 12V DC LED. Black Vinyl Shell. 2000 Lumen. Powered by plug-in transformer. Programmable timer with photo-eye. Dimmable by remote.

#### Blassu™ RGB Light

Mounted on sides of dock wood pilings.12V DC LED. Powered by plug-in transformer. Programmable timer with photo-eye. Color changeable, dimmable by remote.

#### Tabilly™ Dock-edge Scenery Light

Mounted on the side of the dock, on the dock stringer. 12V DC LED. Plug-in internal transformer. 8000 lumen. Angle adjustable. Programmable timer with photo-eye. Maintenance free.

#### **Before and After View**

Page 3