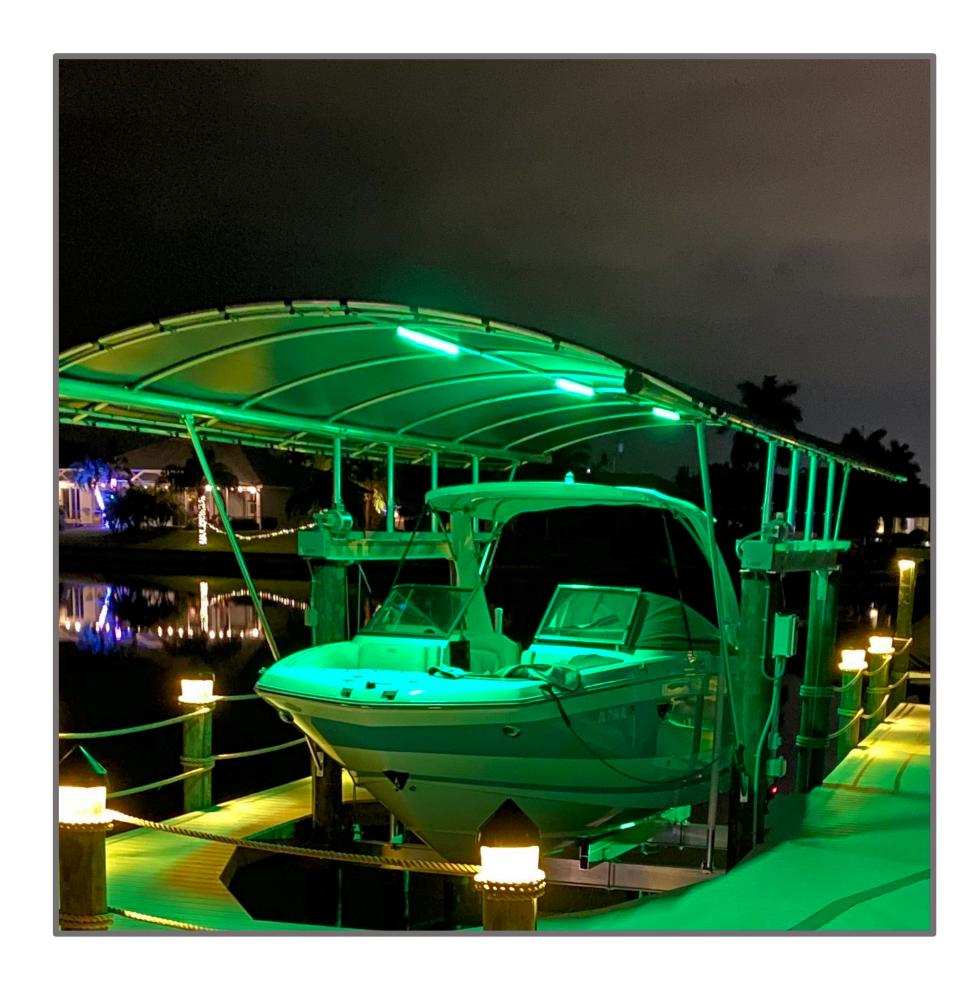

#### Exclus<sup>™</sup> Canopy Light

Mounted under boat lift canopy frames. 12V DC LED. Three 40" long light bars. Powered by plug-in transformer. Programmable timer with photo-eye. Color changeable, dimmable by remote.

### Exclus<sup>TM</sup> Canopy Light

Boat Lift Canopy Lighting System Color Changeable and Dimmable with Remote Control

9

#### Exclus<sup>TM</sup> Canopy Light Boat Lift Canopy Lighting System Color Changeable and Dimmable with Remote Control

### Exclus<sup>TM</sup> Canopy Light Boat Lift Canopy Lighting System Color Changeable and Dimmable with Remote Control

## Exclus<sup>TM</sup> Canopy Light

#### Boat Lift Canopy Lighting System Color Changeable and Dimmable with Remote Control

### Exclus<sup>TM</sup> Canopy Light Boat Lift Canopy Lighting System Color Changeable and Dimmable with Remote Control

13

### Exclus<sup>TM</sup> Canopy Light Boat Lift Canopy Lighting System Color Changeable and Dimmable with Remote Control

Low Voltage LED. Mount on Sides of Wood or Aluminum Posts. Color Programmable, On or Off, Dimmable with Remote.

#### Low Voltage LED. Mount on Sides of Wood or Aluminum Posts. Color Programmable, On or Off, Dimmable with Remote.