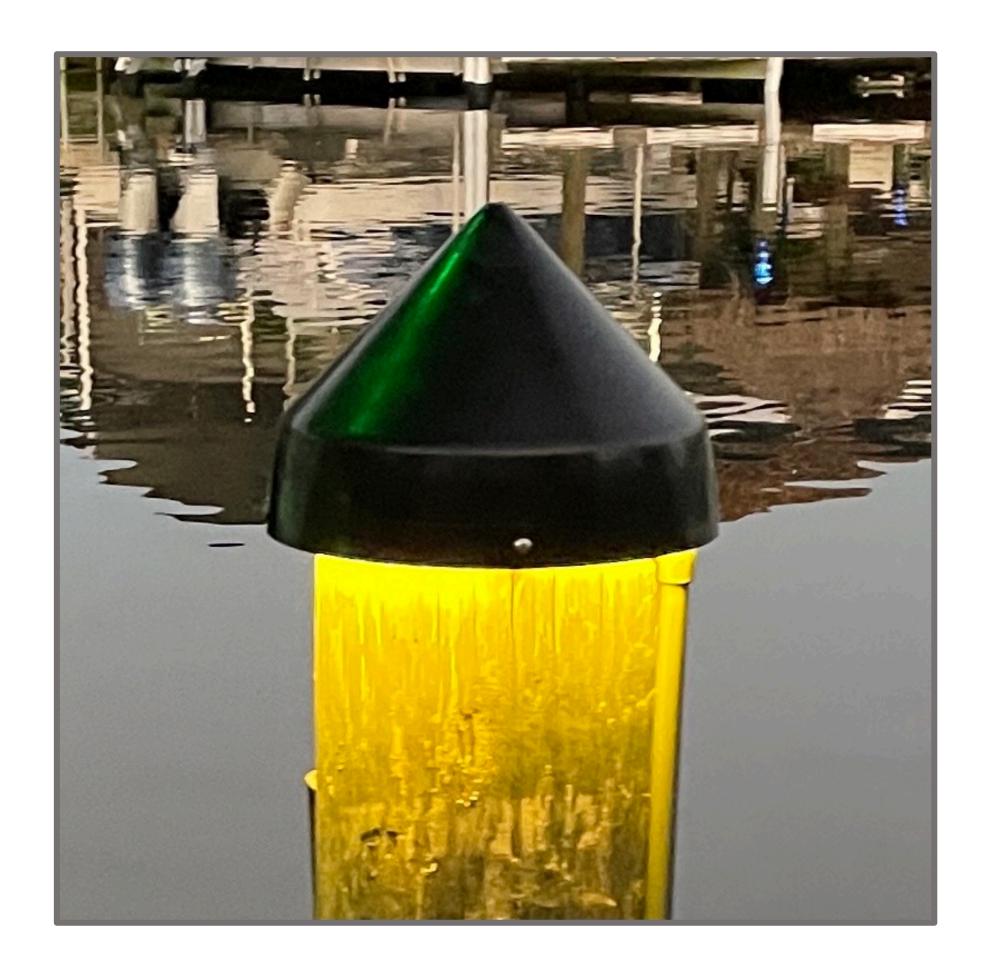

#### Membles<sup>™</sup> Cap Light

Mounted on top of dock wood pilings. 12V DC LED. Black Vinyl Shell. 2000 Lumen. Powered by plug-in transformer. Programmable timer with photo-eye. Dimmable by remote.

### Membles<sup>TM</sup> Cap Light

### Low Voltage LED Dock Piling Cap Lights

## Low Voltage LED Dock Piling Cap Lights

## Membles<sup>TM</sup> Cap Light Low Voltage LED Dock Piling Cap Lights

#### Membles<sup>TM</sup> Cap Light Low Voltage LED Dock Piling Cap Lights