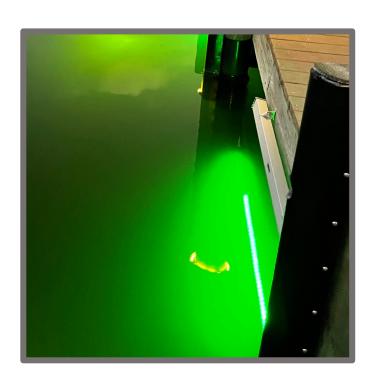

#### Fectors™ Underwater Scenery Light

12V DC LED. Dropped into water, dangle in water or sink to bottom. 15000 lumen. Powered by plug-in transformer. Programmable timer with photo-eye. Need cleaning once a month.

### Fectors<sup>TM</sup> Underwater Scenery Light

Low Voltage LED. 15000 Lumen. Drop or Dangle in Water, or Sink to Bottom. Powered by Plug-in Transformer. Programmable Timer with Photoeye. Need Cleaning Once a Month.

### Fectors<sup>TM</sup> Underwater Scenery Light

#### Low Voltage LED. 15000 Lumen. Need Cleaning Once a Month.