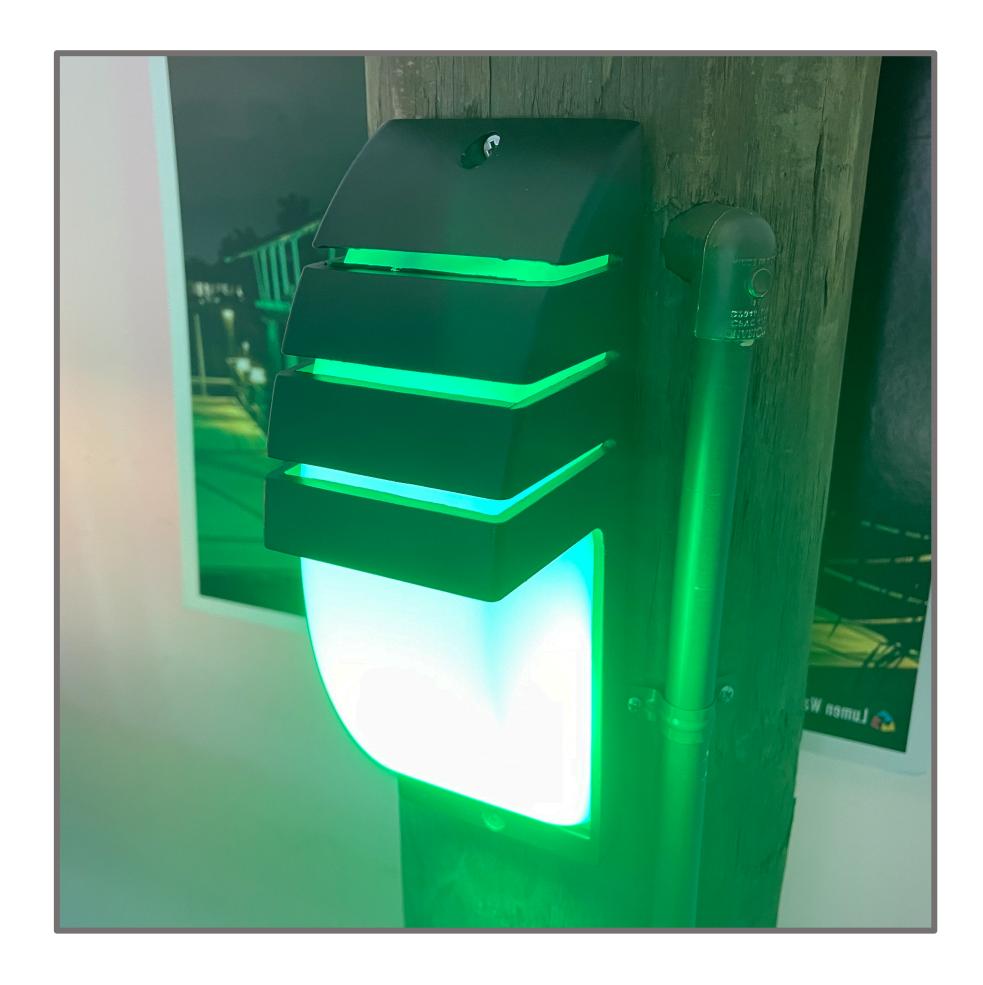

#### Membles<sup>™</sup> Cap Light

Mounted on top of dock wood pilings. 12V DC LED. Black Vinyl Shell. 2000 Lumen. Powered by plug-in transformer. Programmable timer with photo-eye. Dimmable by remote.

### Membles<sup>TM</sup> Cap Light

### Low Voltage LED Dock Piling Cap Lights

## Low Voltage LED Dock Piling Cap Lights

## Membles<sup>TM</sup> Cap Light Low Voltage LED Dock Piling Cap Lights

#### Membles<sup>TM</sup> Cap Light Low Voltage LED Dock Piling Cap Lights