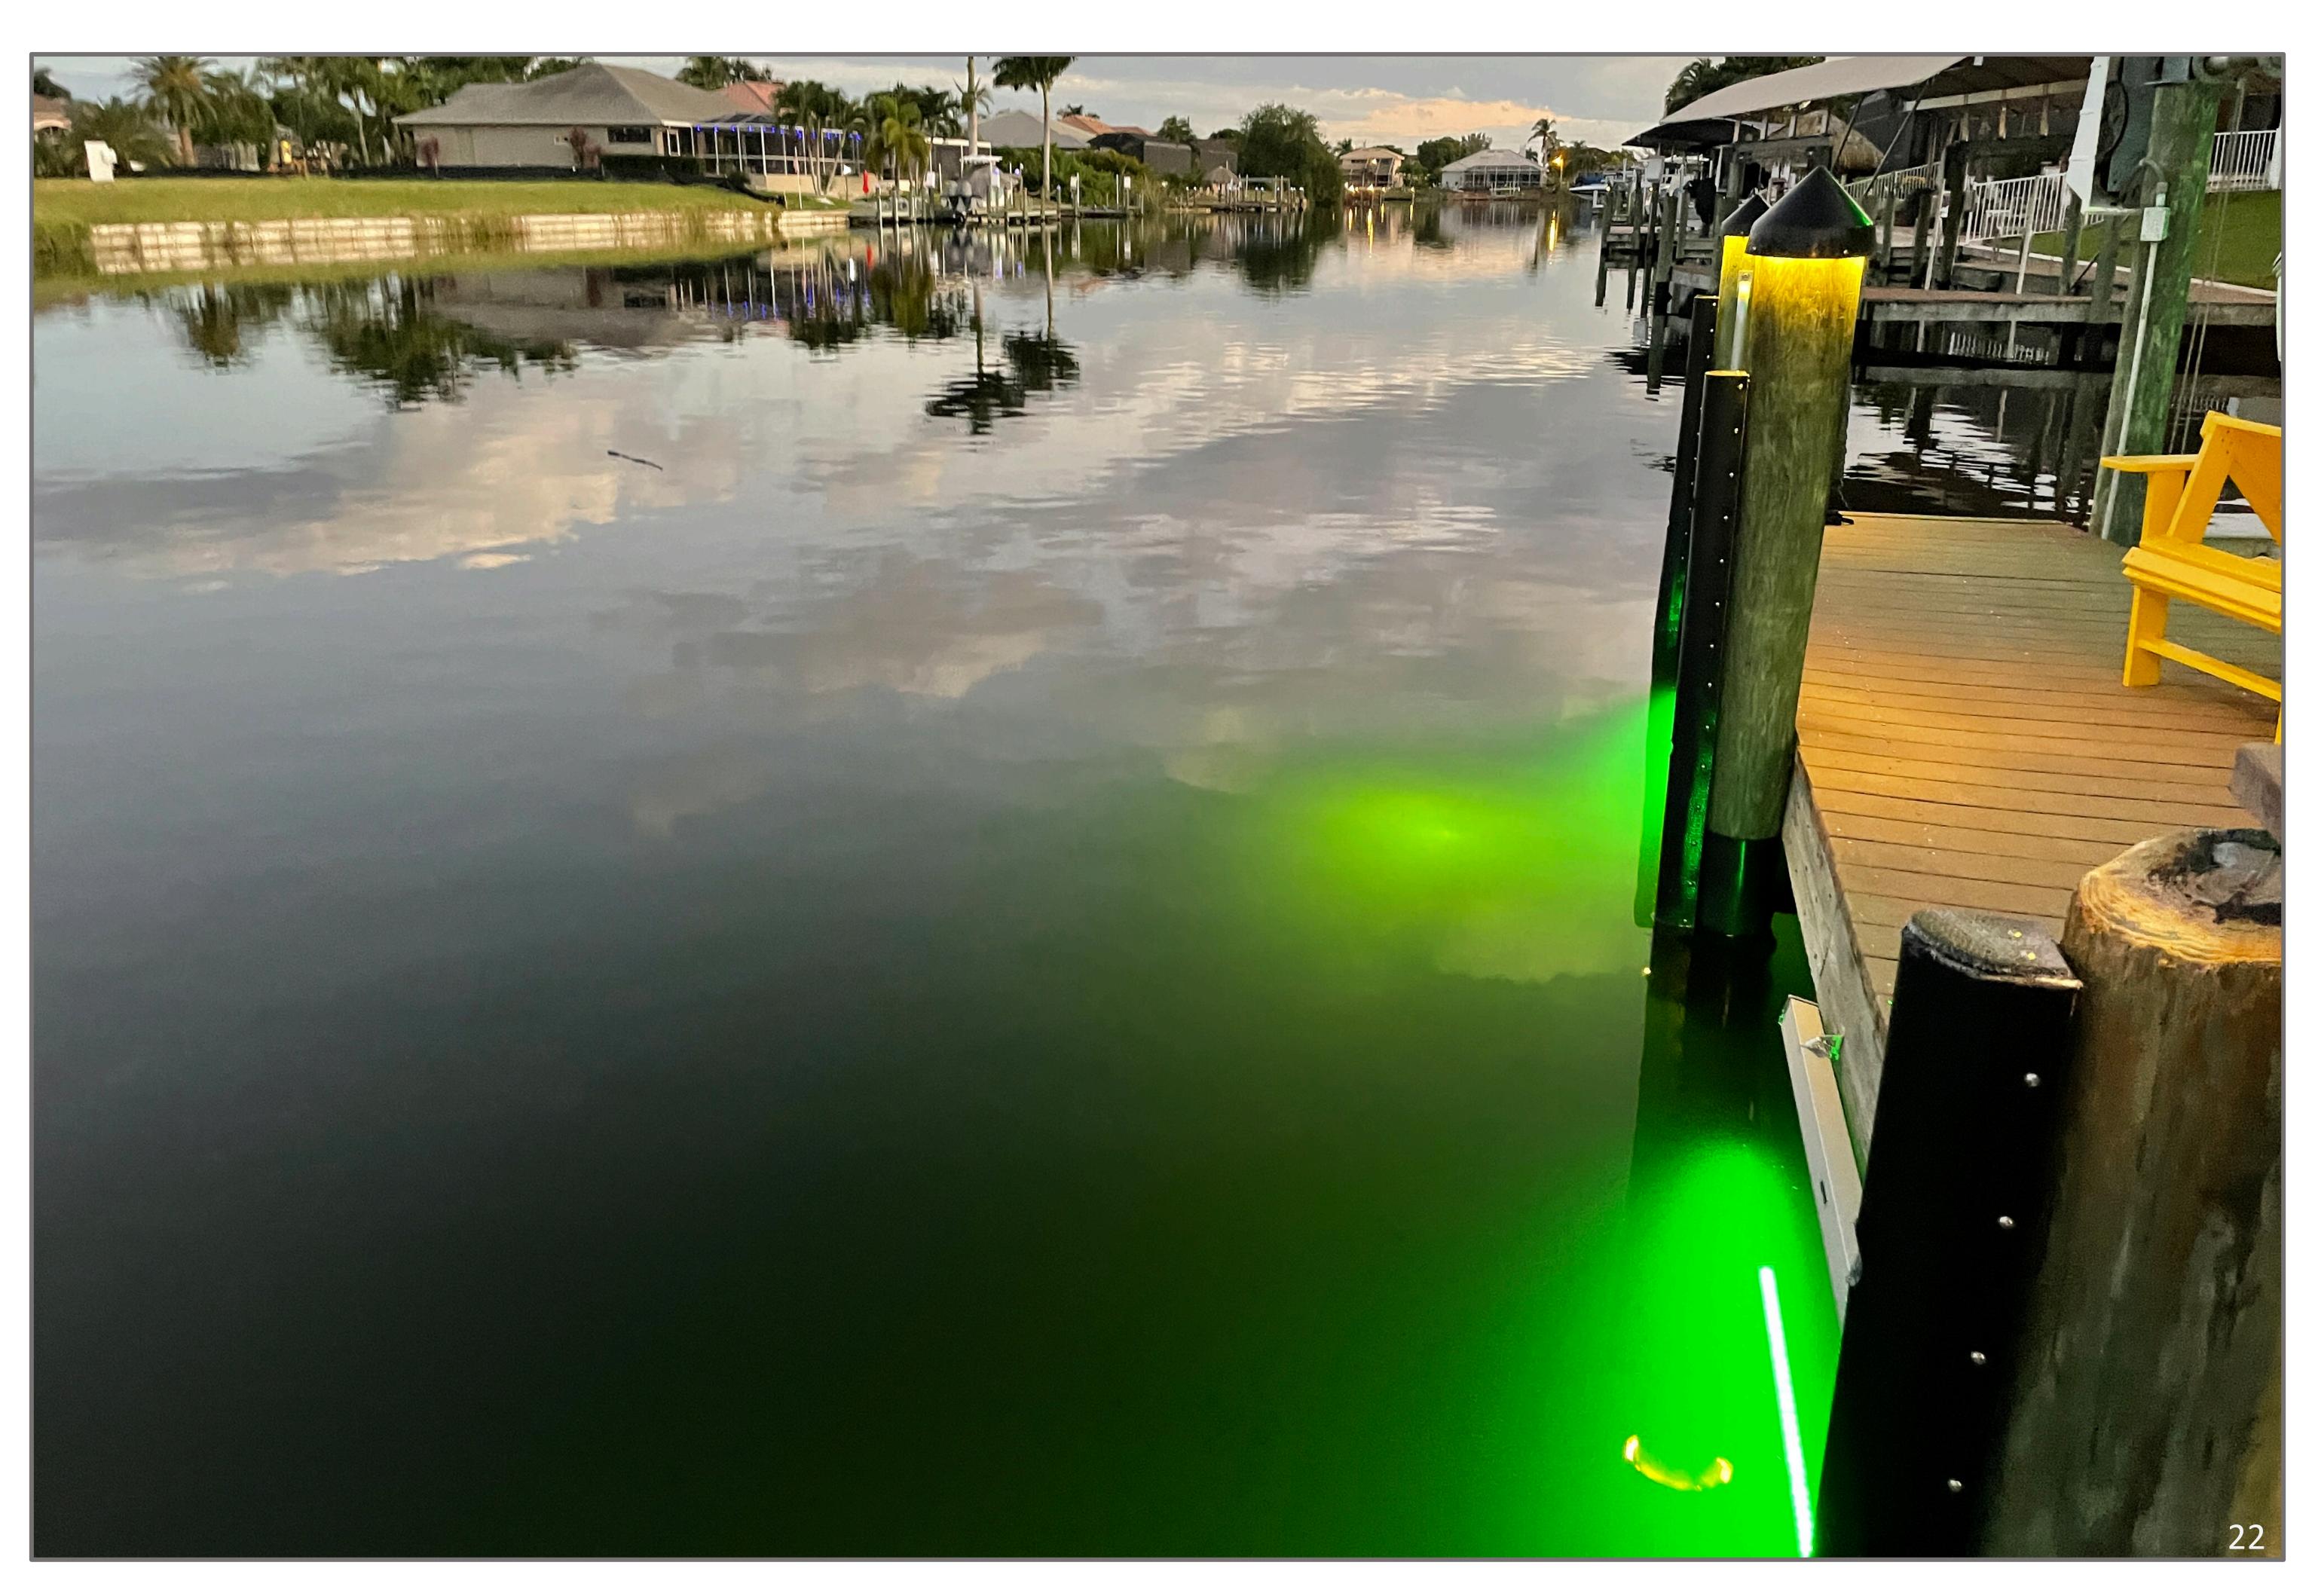

### Fectors<sup>TM</sup> Underwater Scenery Light

Low Voltage LED. 15000 Lumen. Drop or Dangle in Water, or Sink to Bottom. Powered by Plug-in Transformer. Programmable Timer with Photoeye. Need Cleaning Once a Month.

### Fectors<sup>TM</sup> Underwater Scenery Light

#### Low Voltage LED. 15000 Lumen. Need Cleaning Once a Month.