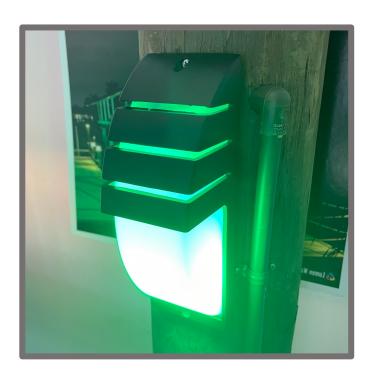

#### Exclus<sup>™</sup> Canopy Light

Mounted under boat lift canopy frames. 12V DC LED. Three 40" long light bars. Powered by plug-in transformer. Programmable timer with photo-eye. Color changeable, dimmable by remote.

### Exclus<sup>TM</sup> Canopy Light

Boat Lift Canopy Lighting System Color Changeable and Dimmable with Remote Control

9

#### Exclus<sup>TM</sup> Canopy Light Boat Lift Canopy Lighting System Color Changeable and Dimmable with Remote Control

### Exclus<sup>TM</sup> Canopy Light Boat Lift Canopy Lighting System Color Changeable and Dimmable with Remote Control

## Exclus<sup>TM</sup> Canopy Light

#### Boat Lift Canopy Lighting System Color Changeable and Dimmable with Remote Control

### Exclus<sup>TM</sup> Canopy Light Boat Lift Canopy Lighting System Color Changeable and Dimmable with Remote Control

13

### Exclus<sup>TM</sup> Canopy Light Boat Lift Canopy Lighting System Color Changeable and Dimmable with Remote Control

Low Voltage LED. Mount on Sides of Wood or Aluminum Posts. Color Programmable, On or Off, Dimmable with Remote.

#### Low Voltage LED. Mount on Sides of Wood or Aluminum Posts. Color Programmable, On or Off, Dimmable with Remote.