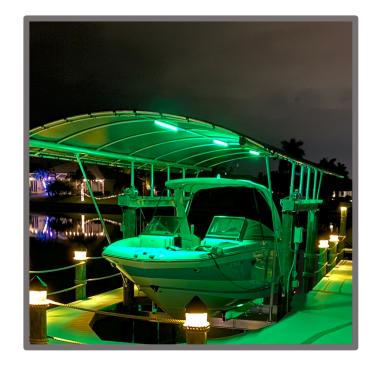

#### Exclus<sup>™</sup> Canopy Light

Mounted under boat lift canopy frames. 12V DC LED. Three 40" long light bars. Powered by plug-in transformer. Programmable timer with photo-eye. Color changeable, dimmable by remote.

### Exclus<sup>TM</sup> Canopy Light

Boat Lift Canopy Lighting System Color Changeable and Dimmable with Remote Control

9

#### Exclus<sup>TM</sup> Canopy Light Boat Lift Canopy Lighting System Color Changeable and Dimmable with Remote Control

### Exclus<sup>TM</sup> Canopy Light Boat Lift Canopy Lighting System Color Changeable and Dimmable with Remote Control

## Exclus<sup>TM</sup> Canopy Light

#### Boat Lift Canopy Lighting System Color Changeable and Dimmable with Remote Control

### Exclus<sup>TM</sup> Canopy Light Boat Lift Canopy Lighting System Color Changeable and Dimmable with Remote Control

13

### Exclus<sup>TM</sup> Canopy Light Boat Lift Canopy Lighting System Color Changeable and Dimmable with Remote Control

Low Voltage LED. Mount on Sides of Wood or Aluminum Posts. Color Programmable, On or Off, Dimmable with Remote.