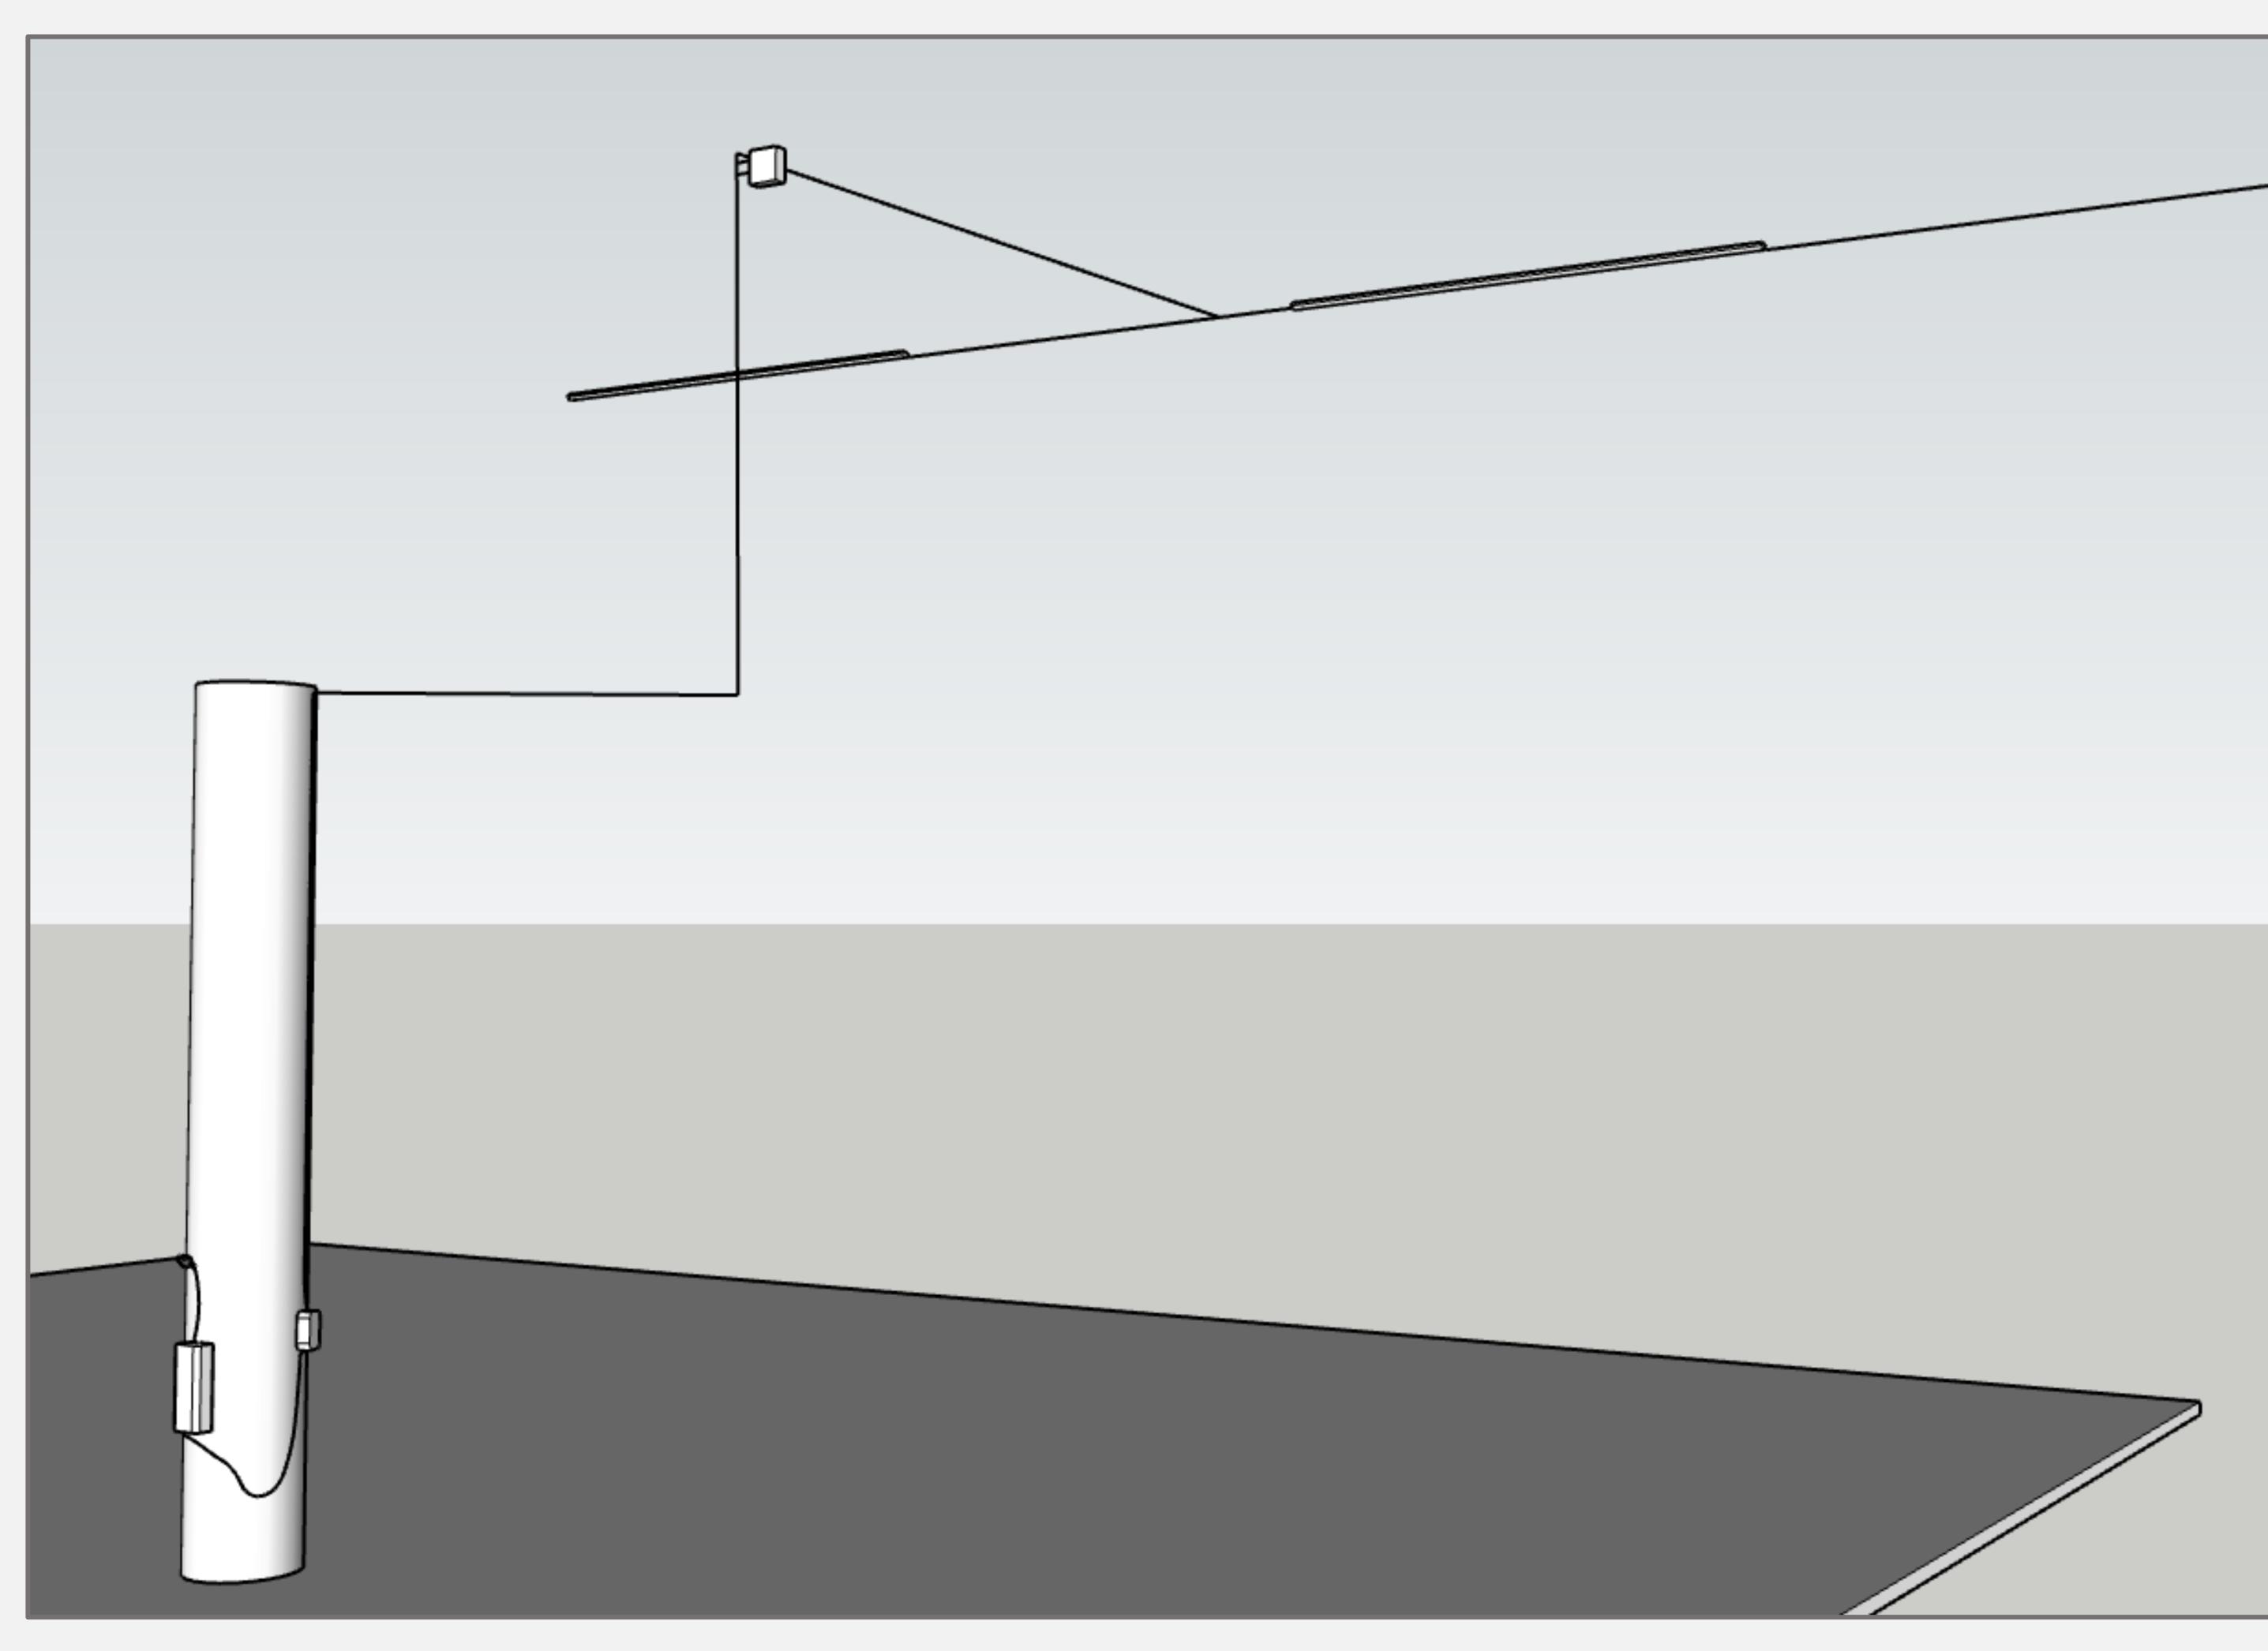

### Exclus<sup>TM</sup> Canopy Light

Boat Lift Canopy Lighting System Color Changeable and Dimmable with Remote Control

9

#### Exclus<sup>TM</sup> Canopy Light Boat Lift Canopy Lighting System Color Changeable and Dimmable with Remote Control

### Exclus<sup>TM</sup> Canopy Light Boat Lift Canopy Lighting System Color Changeable and Dimmable with Remote Control

## Exclus<sup>TM</sup> Canopy Light

#### Boat Lift Canopy Lighting System Color Changeable and Dimmable with Remote Control

### Exclus<sup>TM</sup> Canopy Light Boat Lift Canopy Lighting System Color Changeable and Dimmable with Remote Control

13

### Exclus<sup>TM</sup> Canopy Light Boat Lift Canopy Lighting System Color Changeable and Dimmable with Remote Control

Low Voltage LED. Mount on Sides of Wood or Aluminum Posts. Color Programmable, On or Off, Dimmable with Remote.

#### Low Voltage LED. Mount on Sides of Wood or Aluminum Posts. Color Programmable, On or Off, Dimmable with Remote.