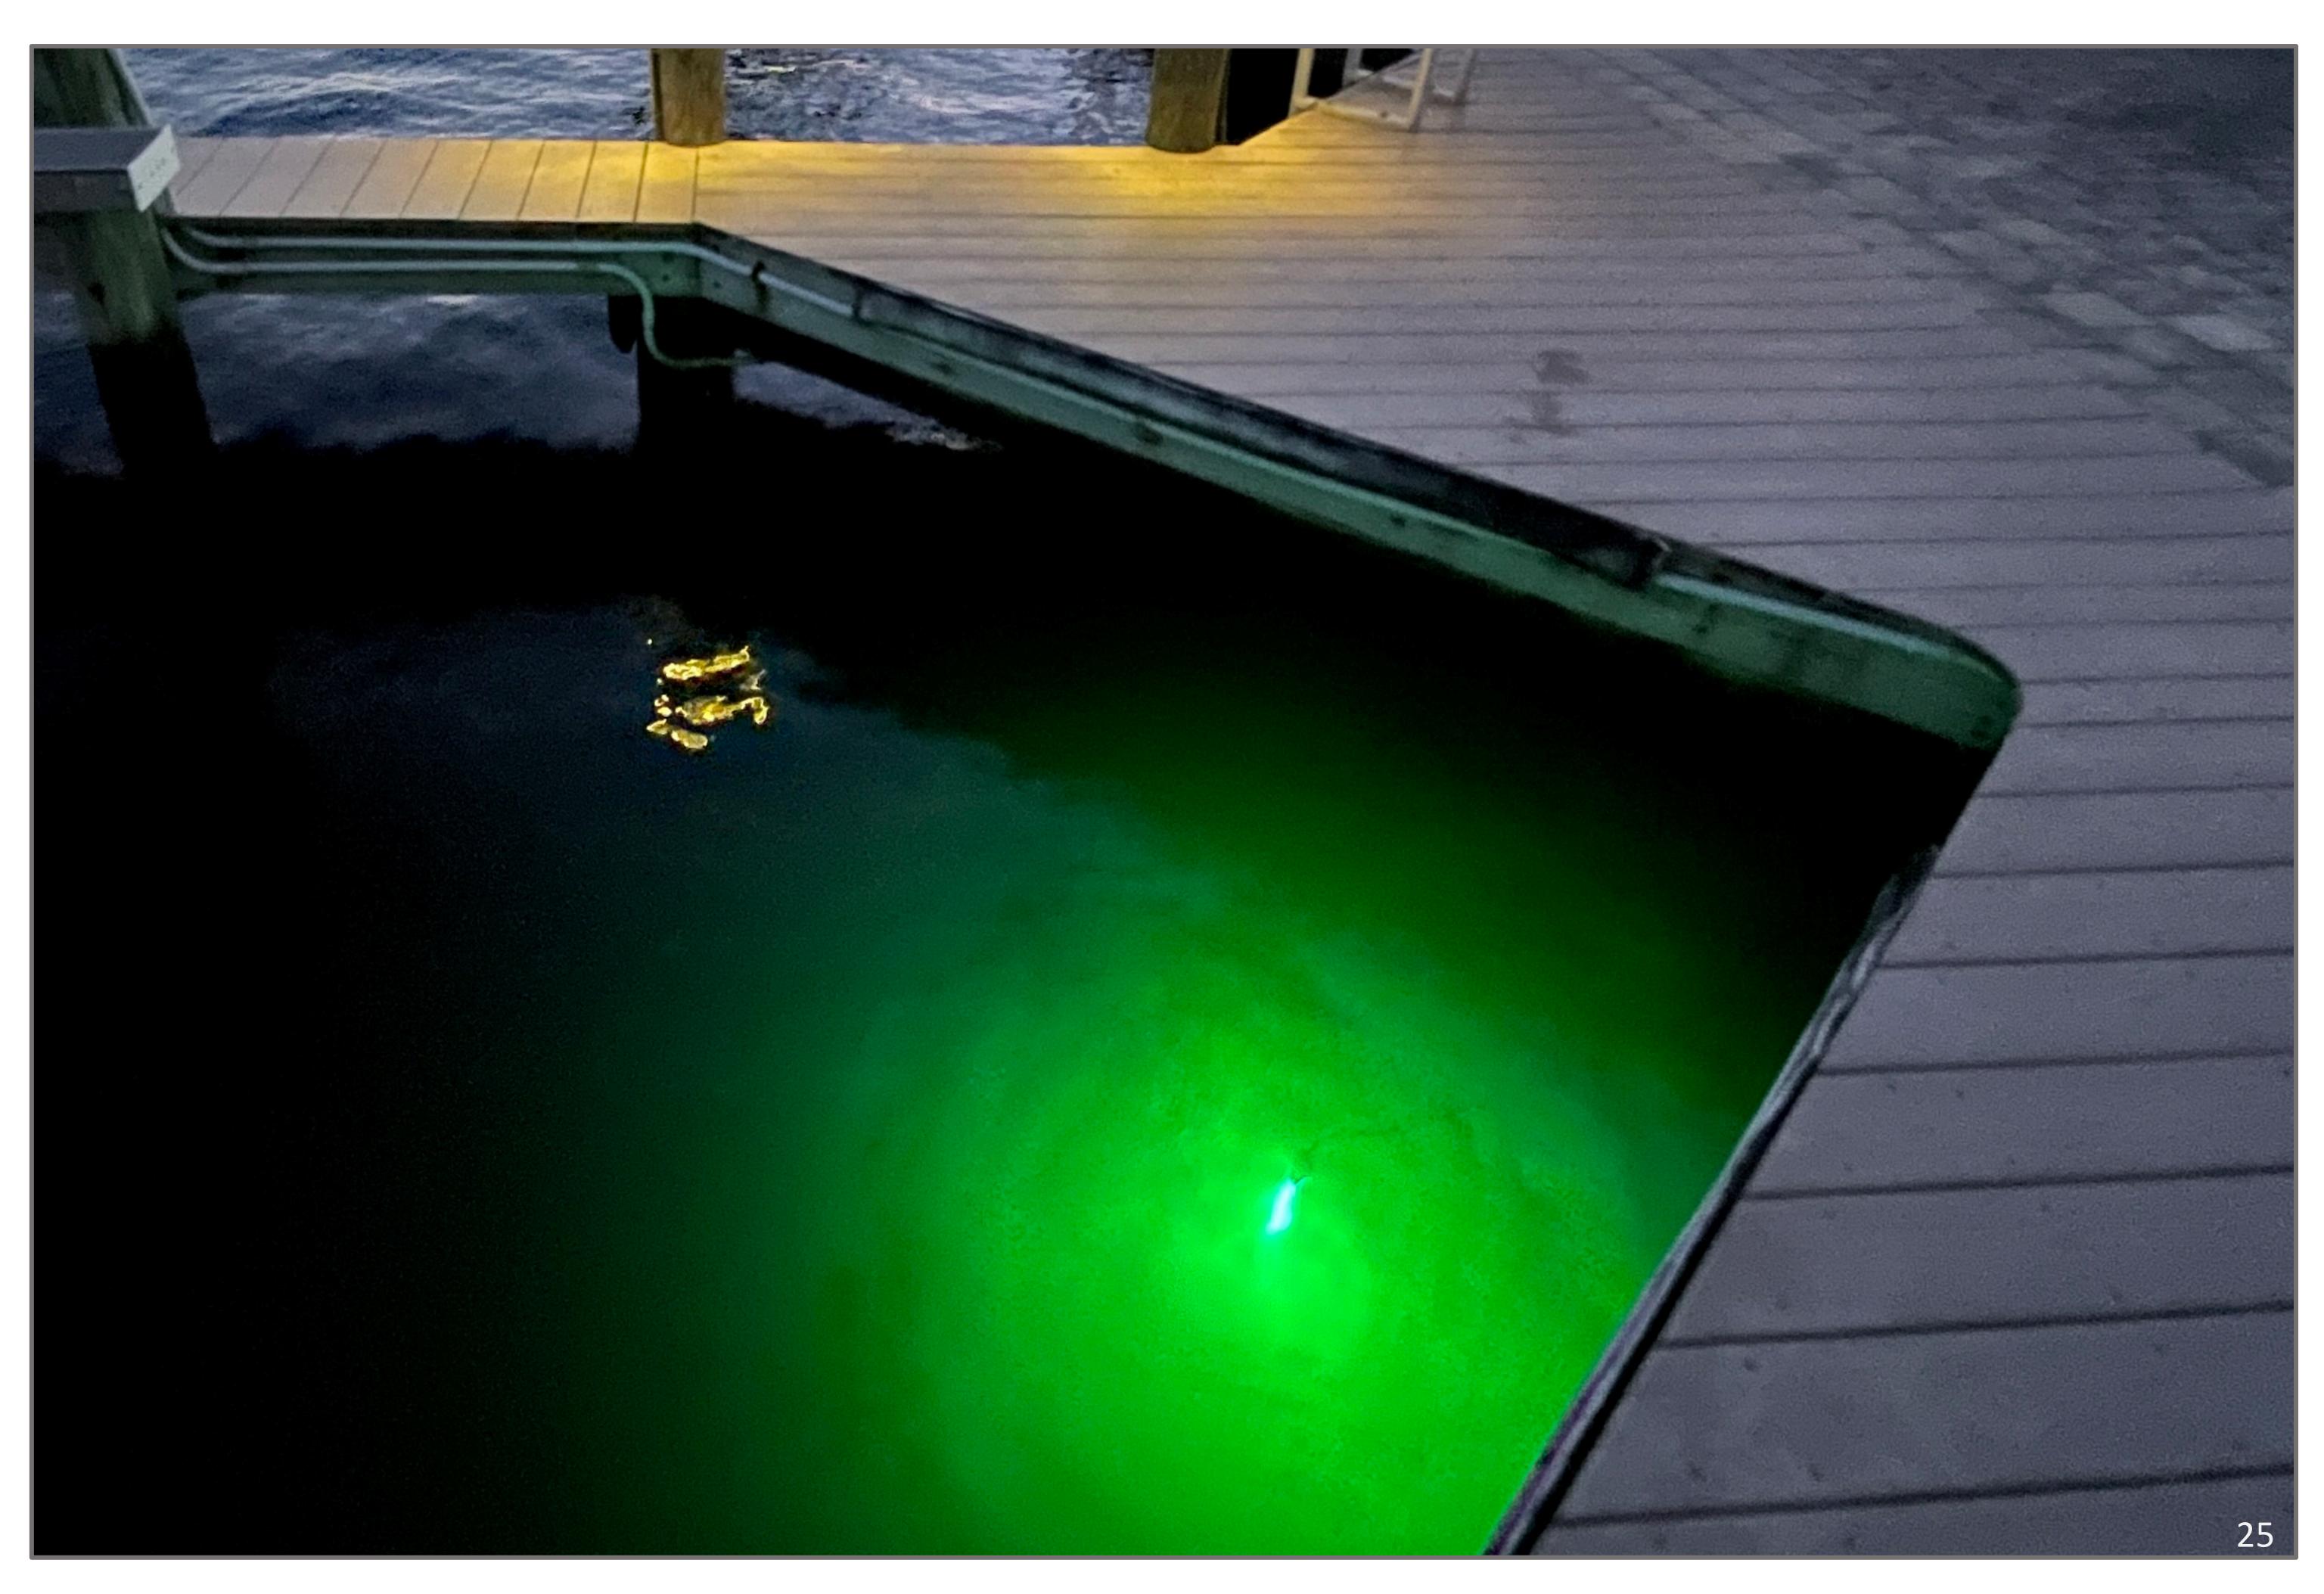

#### Fectors™ Underwater Scenery Light

12V DC LED. Dropped into water, dangle in water or sink to bottom. 15000 lumen. Powered by plug-in transformer. Programmable timer with photo-eye. Need cleaning once a month.

### Fectors<sup>TM</sup> Underwater Scenery Light

Low Voltage LED. 15000 Lumen. Drop or Dangle in Water, or Sink to Bottom. Powered by Plug-in Transformer. Programmable Timer with Photoeye. Need Cleaning Once a Month.