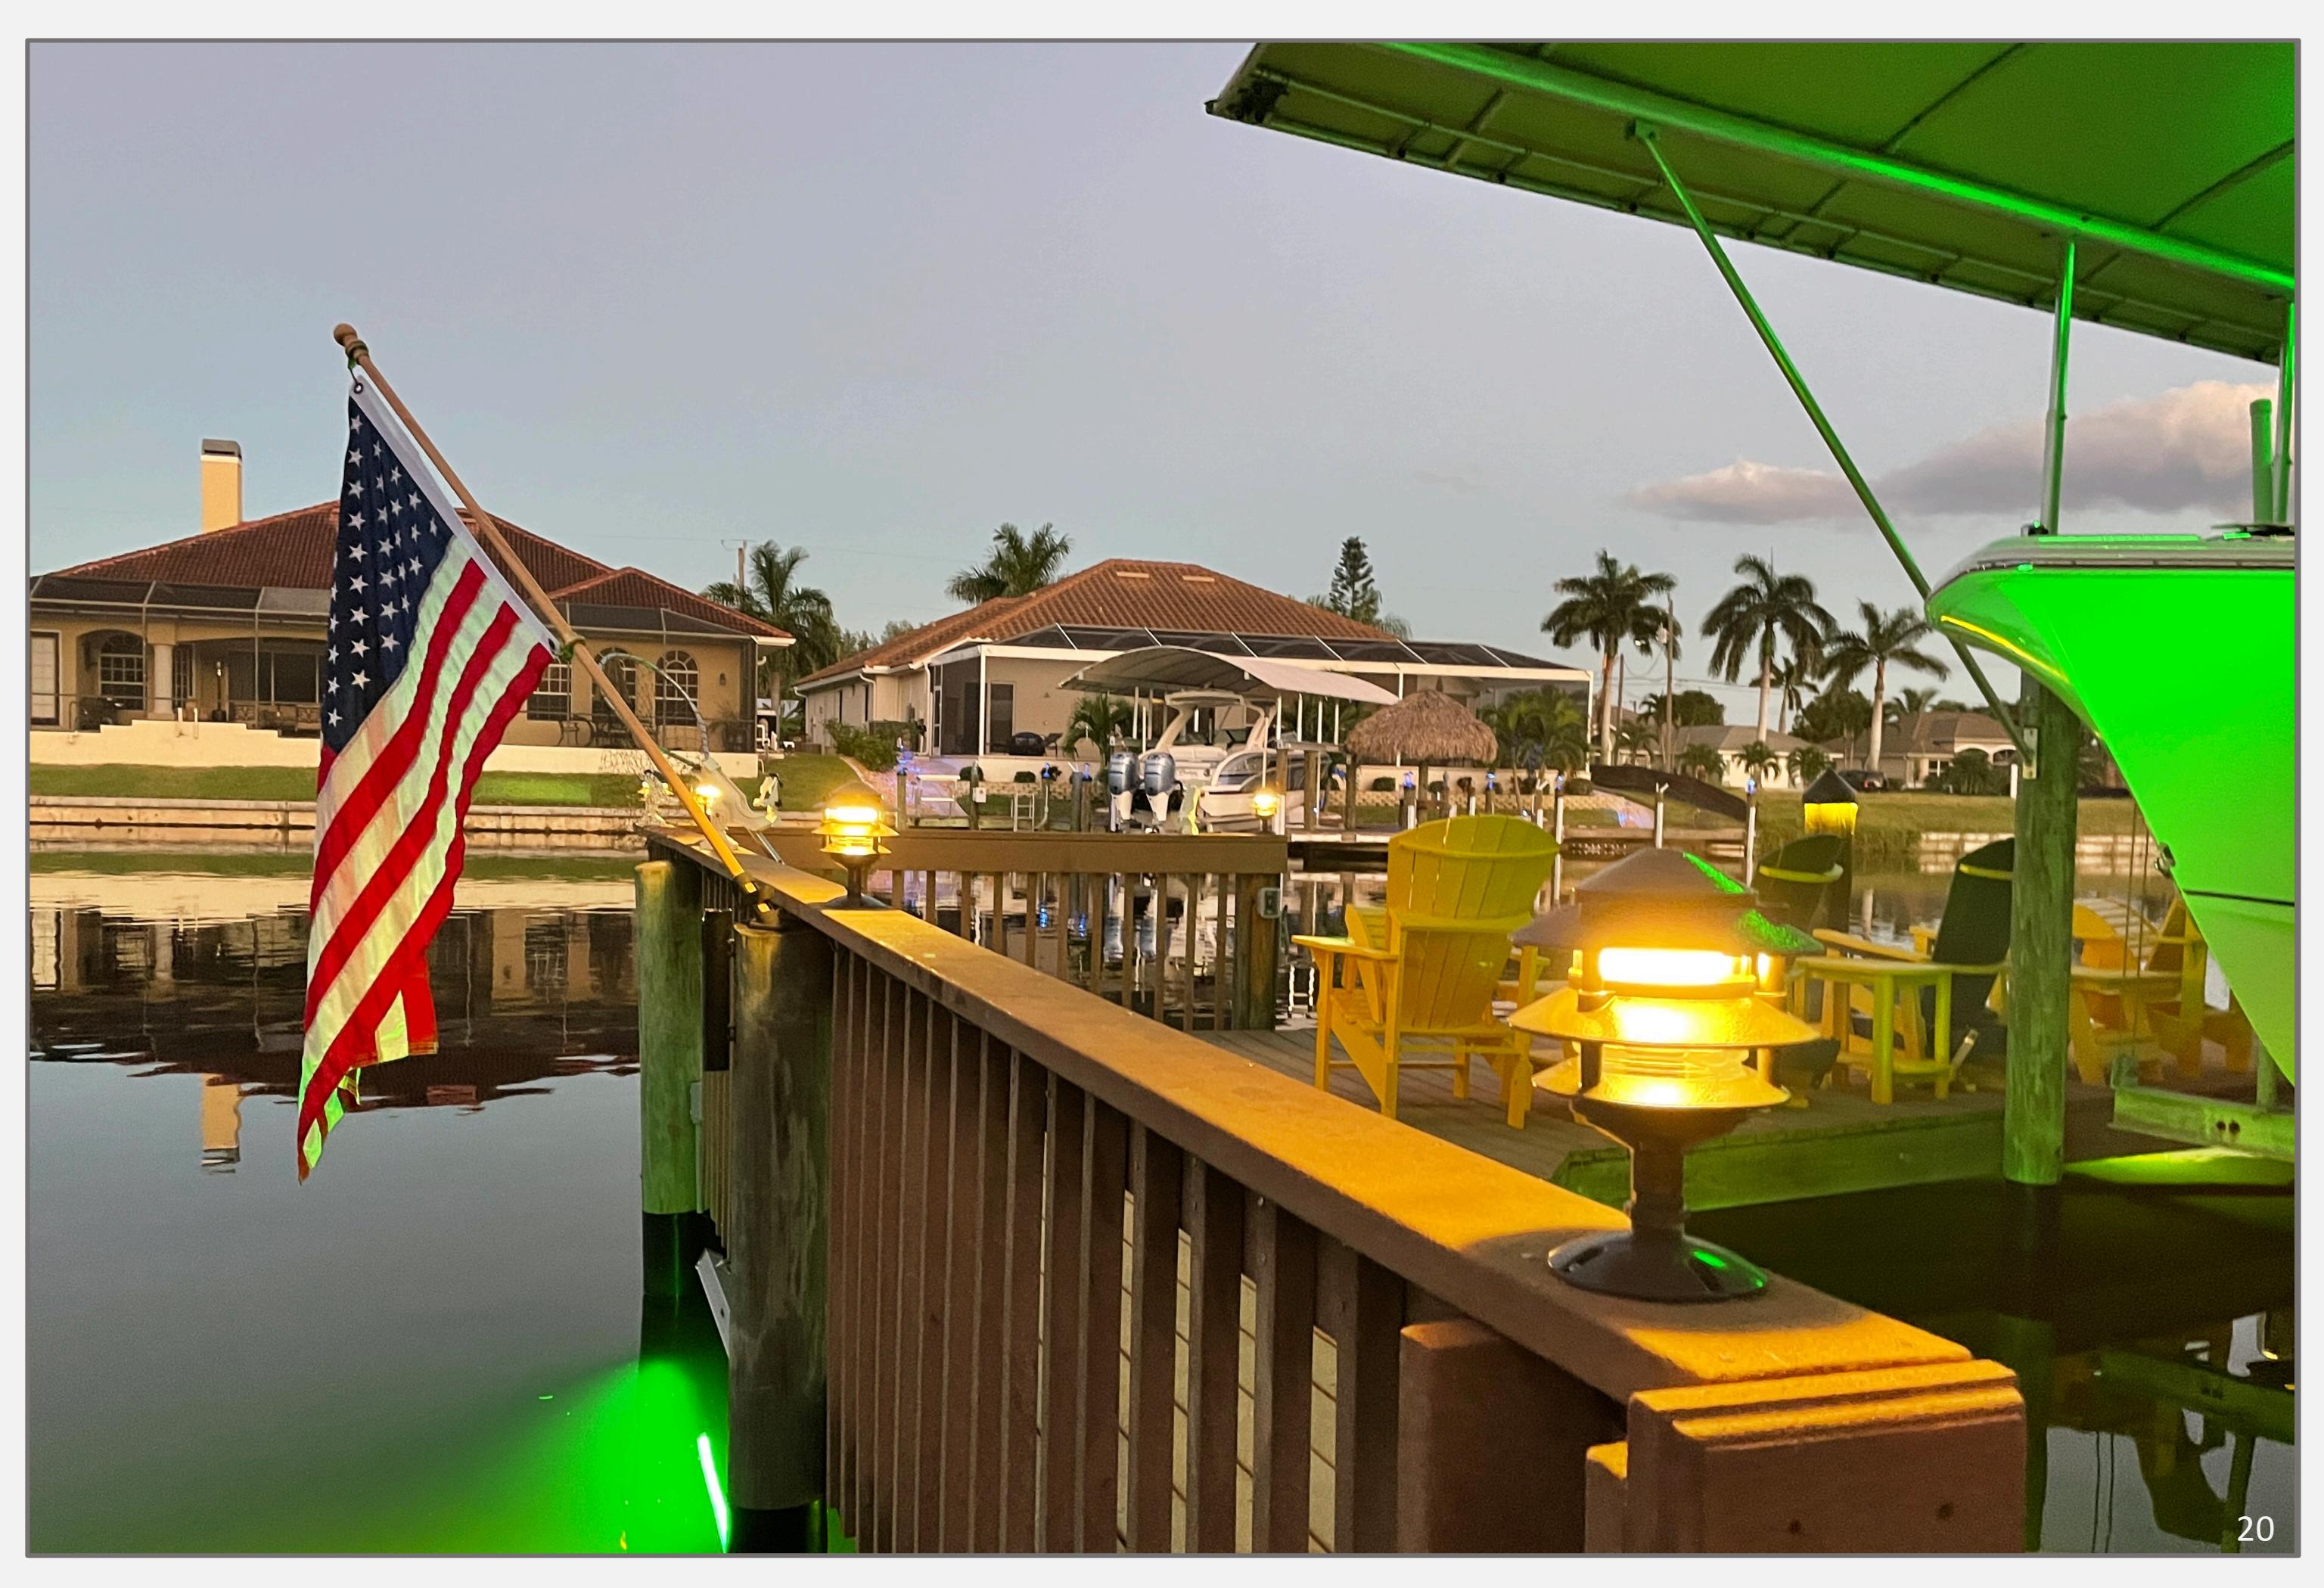

#### Plifal™ Rail Light

Mounted on dock rail boards. 12V DC LED. Powered by plug-in transformer. Programmable timer with photo-eye.

Page 21

Page 26

### Plifal<sup>TM</sup> Rail Light

Low Voltage LED. Mount on Dock Rail Boards. Programmable Timer with Photo-eye.

### Plifal<sup>TM</sup> Rail Light

#### Low Voltage LED. Mount on Dock Rail Boards. Programmable Timer with Photo-eye.