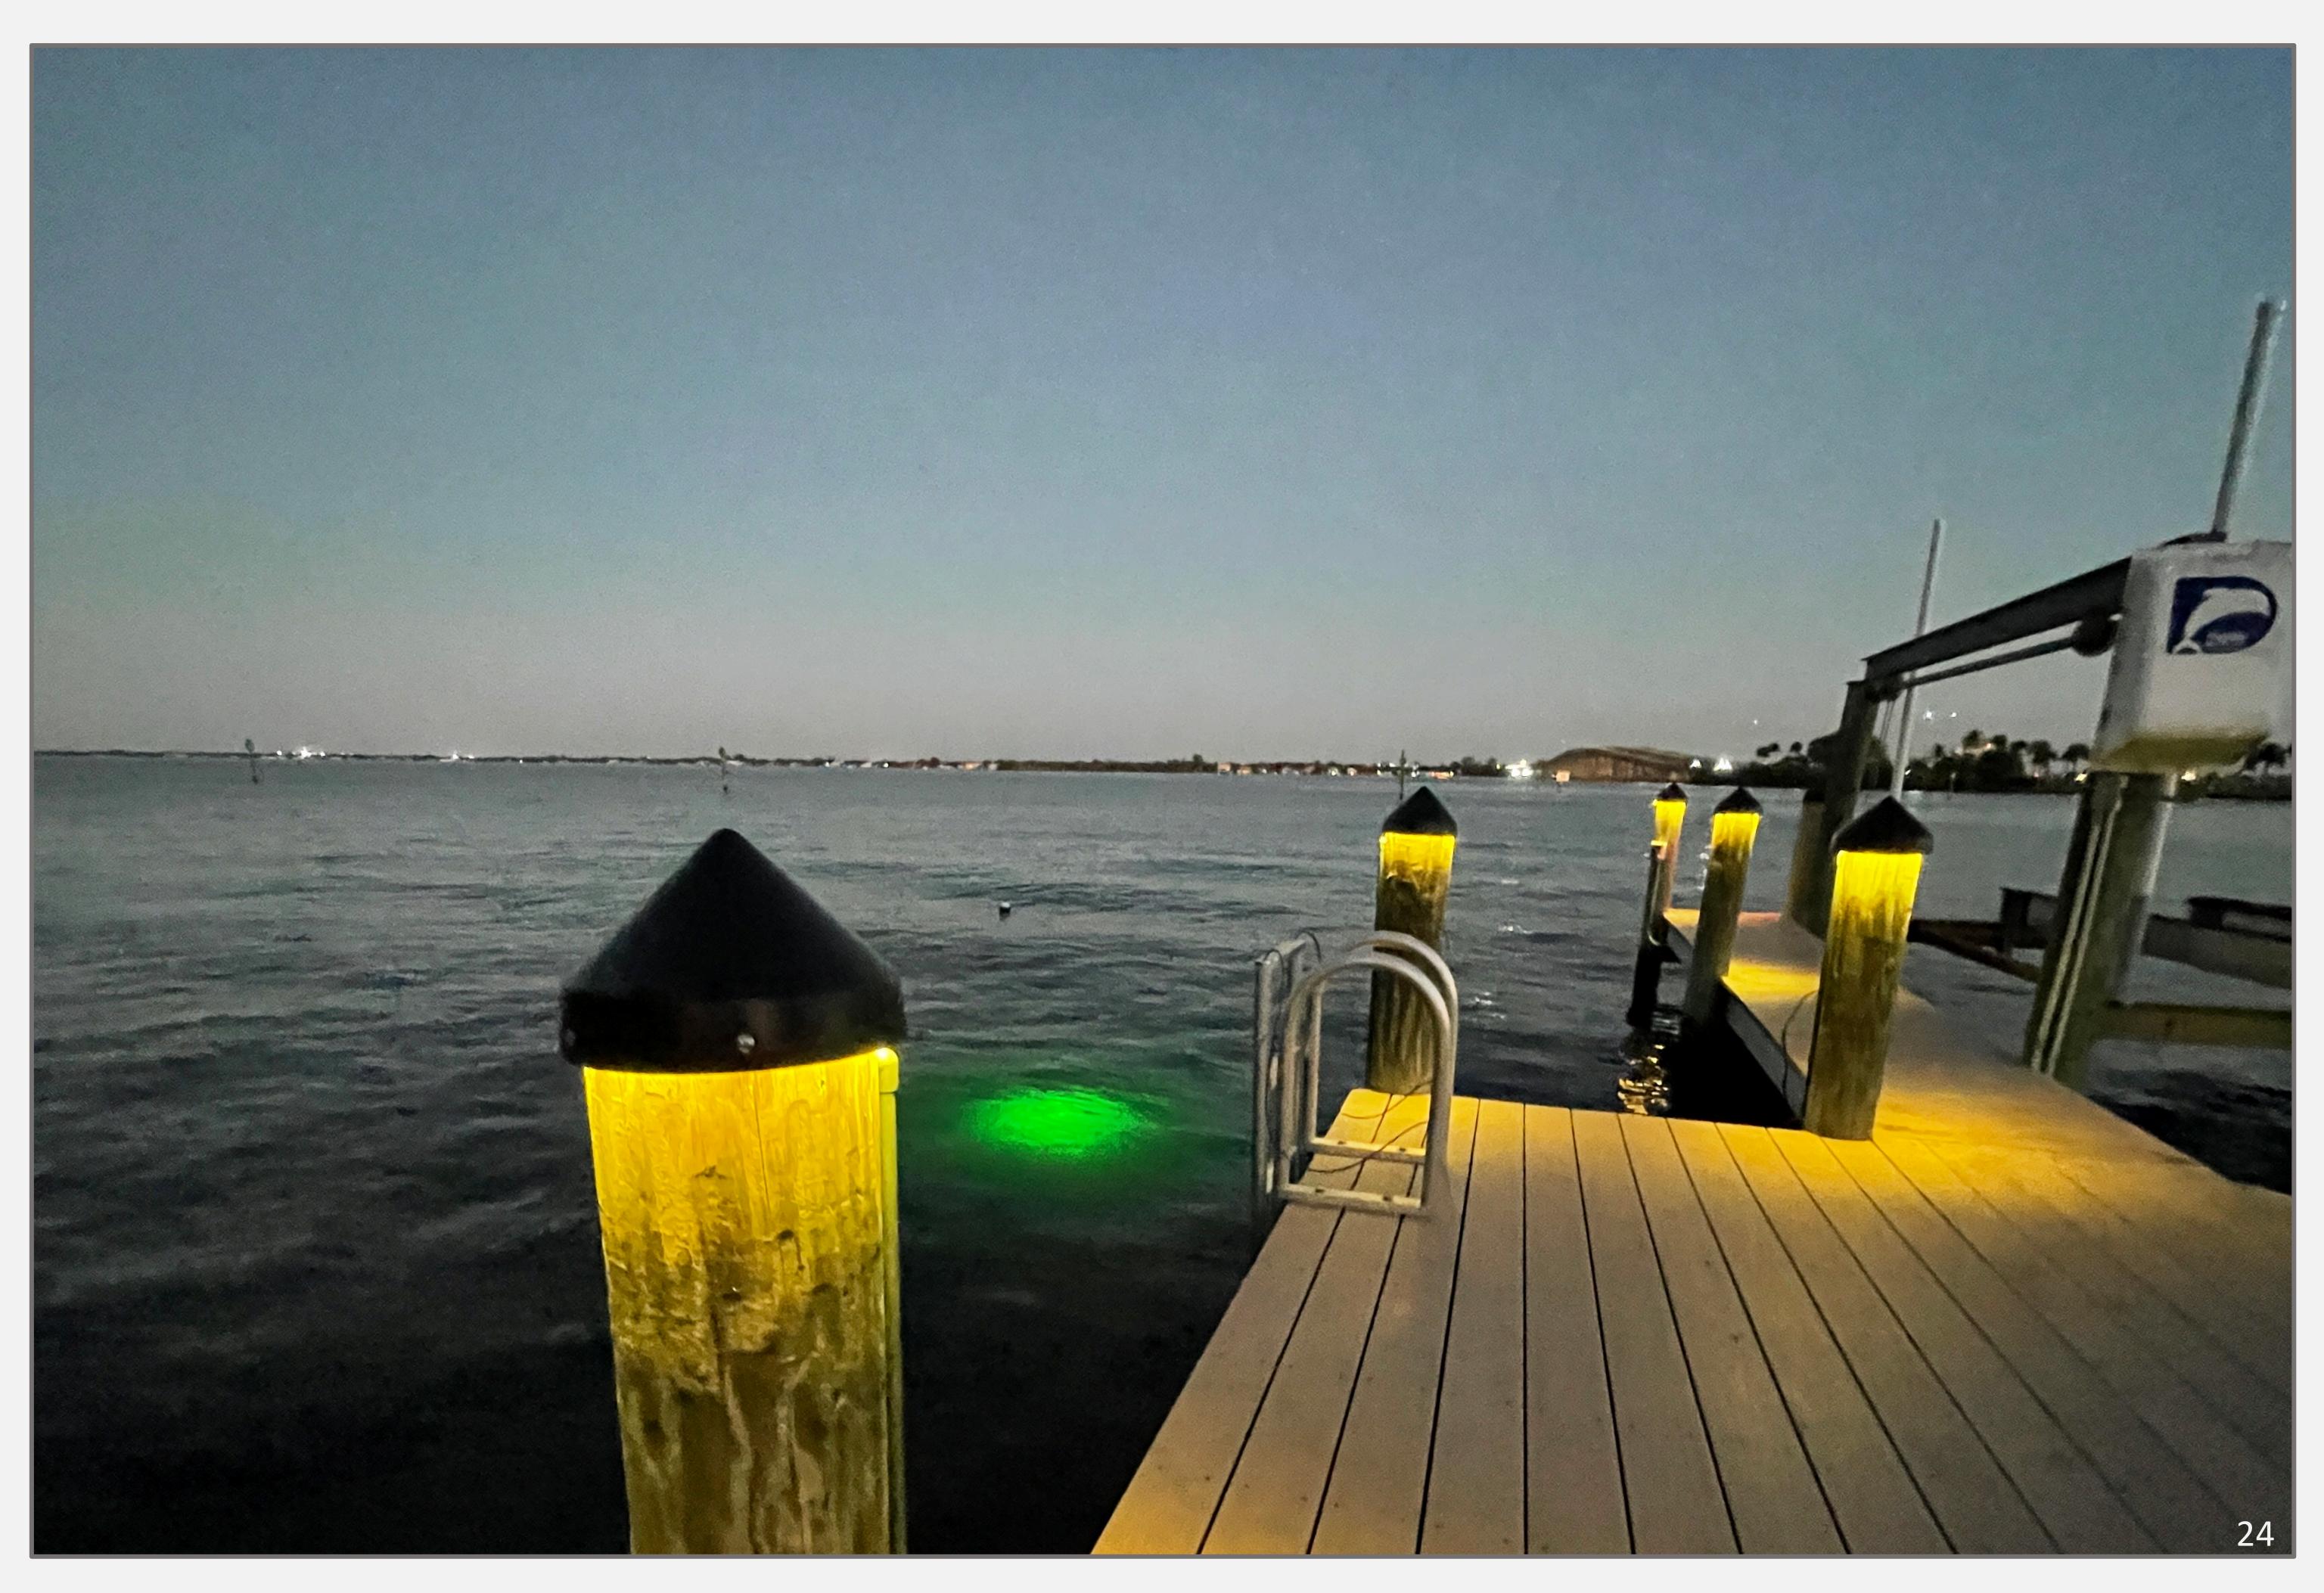

#### Membles<sup>™</sup> Cap Light

Mounted on top of dock wood pilings. 12V DC LED. Black Vinyl Shell. 2000 Lumen. Powered by plug-in transformer. Programmable timer with photo-eye. Dimmable by remote.

#### Fectors™ Underwater Scenery Light

12V DC LED. Dropped into water, dangle in water or sink to bottom. 15000 lumen. Powered by plug-in transformer. Programmable timer with photo-eye. Need cleaning once a month.

### Fectors<sup>TM</sup> Underwater Scenery Light

Low Voltage LED. 15000 Lumen. Drop or Dangle in Water, or Sink to Bottom. Powered by Plug-in Transformer. Programmable Timer with Photoeye. Need Cleaning Once a Month.