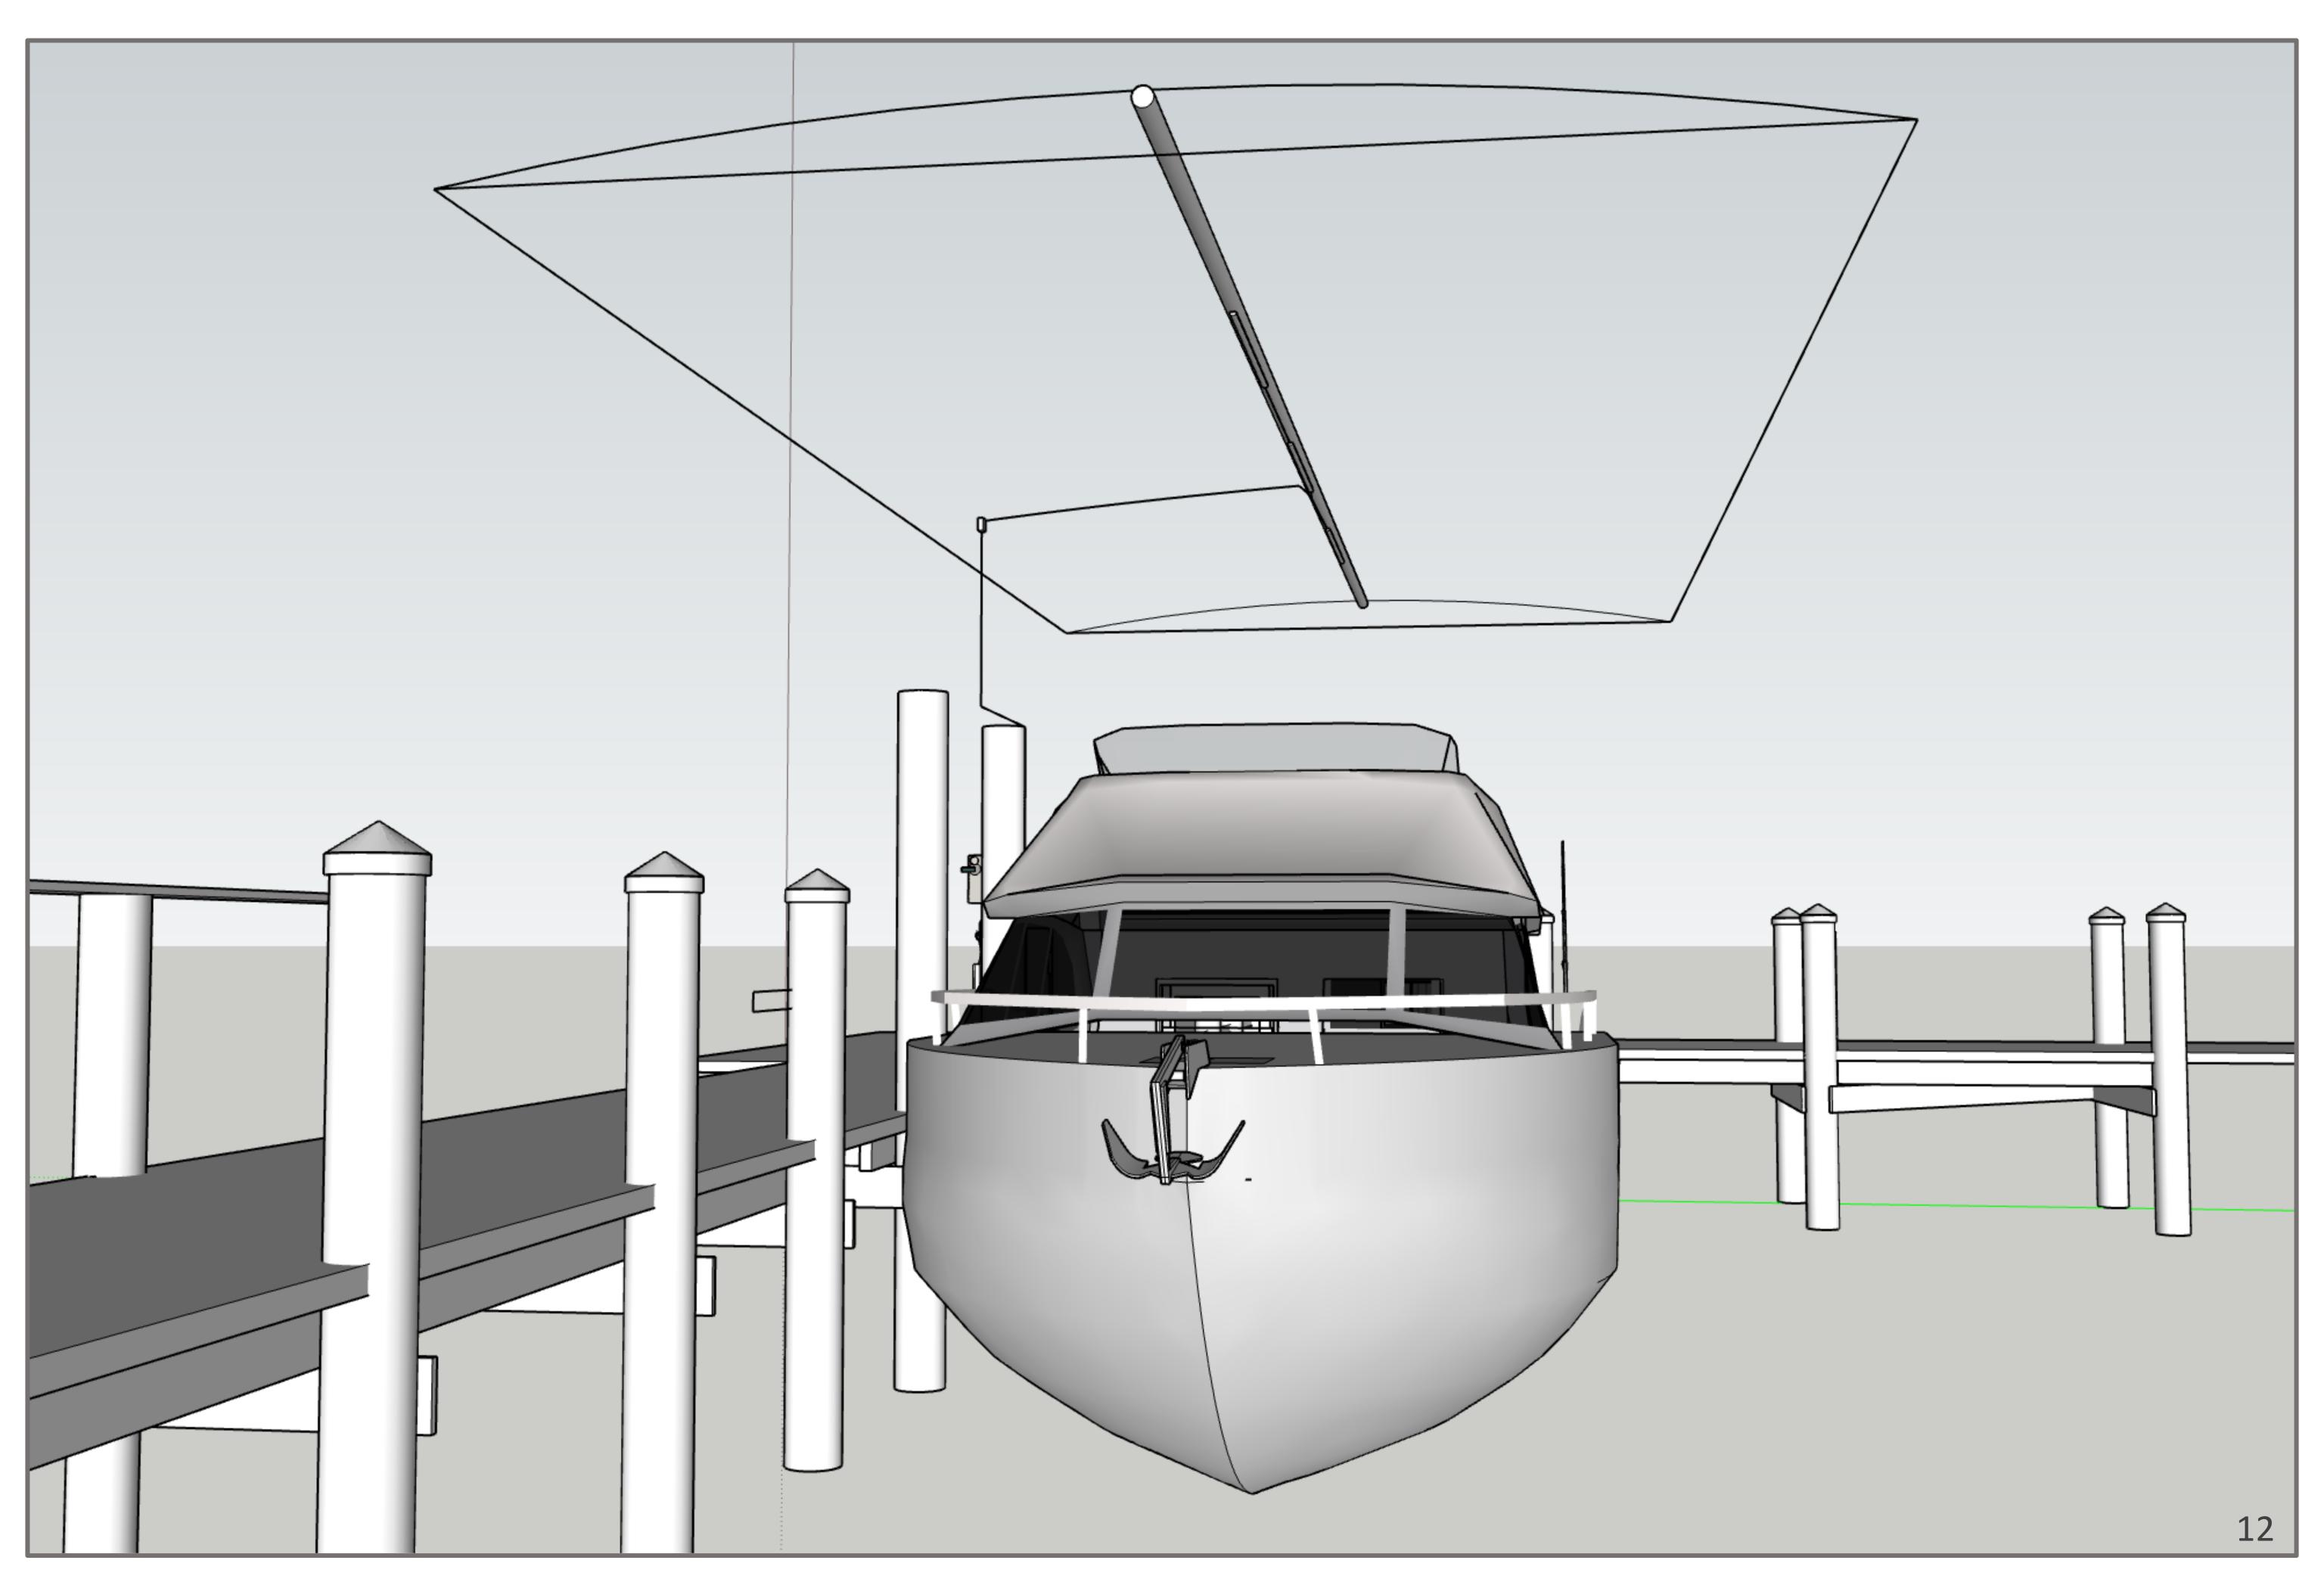

### Exclus<sup>TM</sup> Canopy Light

Boat Lift Canopy Lighting System Color Changeable and Dimmable with Remote Control

9

#### Exclus<sup>TM</sup> Canopy Light Boat Lift Canopy Lighting System Color Changeable and Dimmable with Remote Control

### Exclus<sup>TM</sup> Canopy Light Boat Lift Canopy Lighting System Color Changeable and Dimmable with Remote Control

## Exclus<sup>TM</sup> Canopy Light

#### Boat Lift Canopy Lighting System Color Changeable and Dimmable with Remote Control

### Exclus<sup>TM</sup> Canopy Light Boat Lift Canopy Lighting System Color Changeable and Dimmable with Remote Control

13

### Exclus<sup>TM</sup> Canopy Light Boat Lift Canopy Lighting System Color Changeable and Dimmable with Remote Control

Low Voltage LED. Mount on Sides of Wood or Aluminum Posts. Color Programmable, On or Off, Dimmable with Remote.

#### Low Voltage LED. Mount on Sides of Wood or Aluminum Posts. Color Programmable, On or Off, Dimmable with Remote.