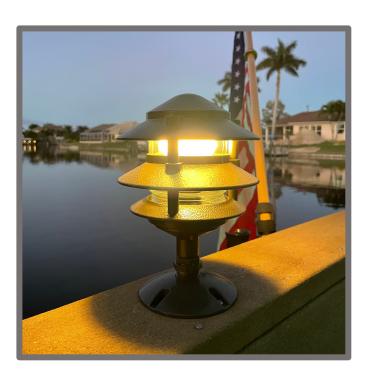

#### Membles<sup>™</sup> Cap Light

Mounted on top of dock wood pilings. 12V DC LED. Black Vinyl Shell. 2000 Lumen. Powered by plug-in transformer. Programmable timer with photo-eye. Dimmable by remote.

### Membles<sup>TM</sup> Cap Light

### Low Voltage LED Dock Piling Cap Lights

## Low Voltage LED Dock Piling Cap Lights

## Membles<sup>TM</sup> Cap Light Low Voltage LED Dock Piling Cap Lights

#### Membles<sup>TM</sup> Cap Light Low Voltage LED Dock Piling Cap Lights