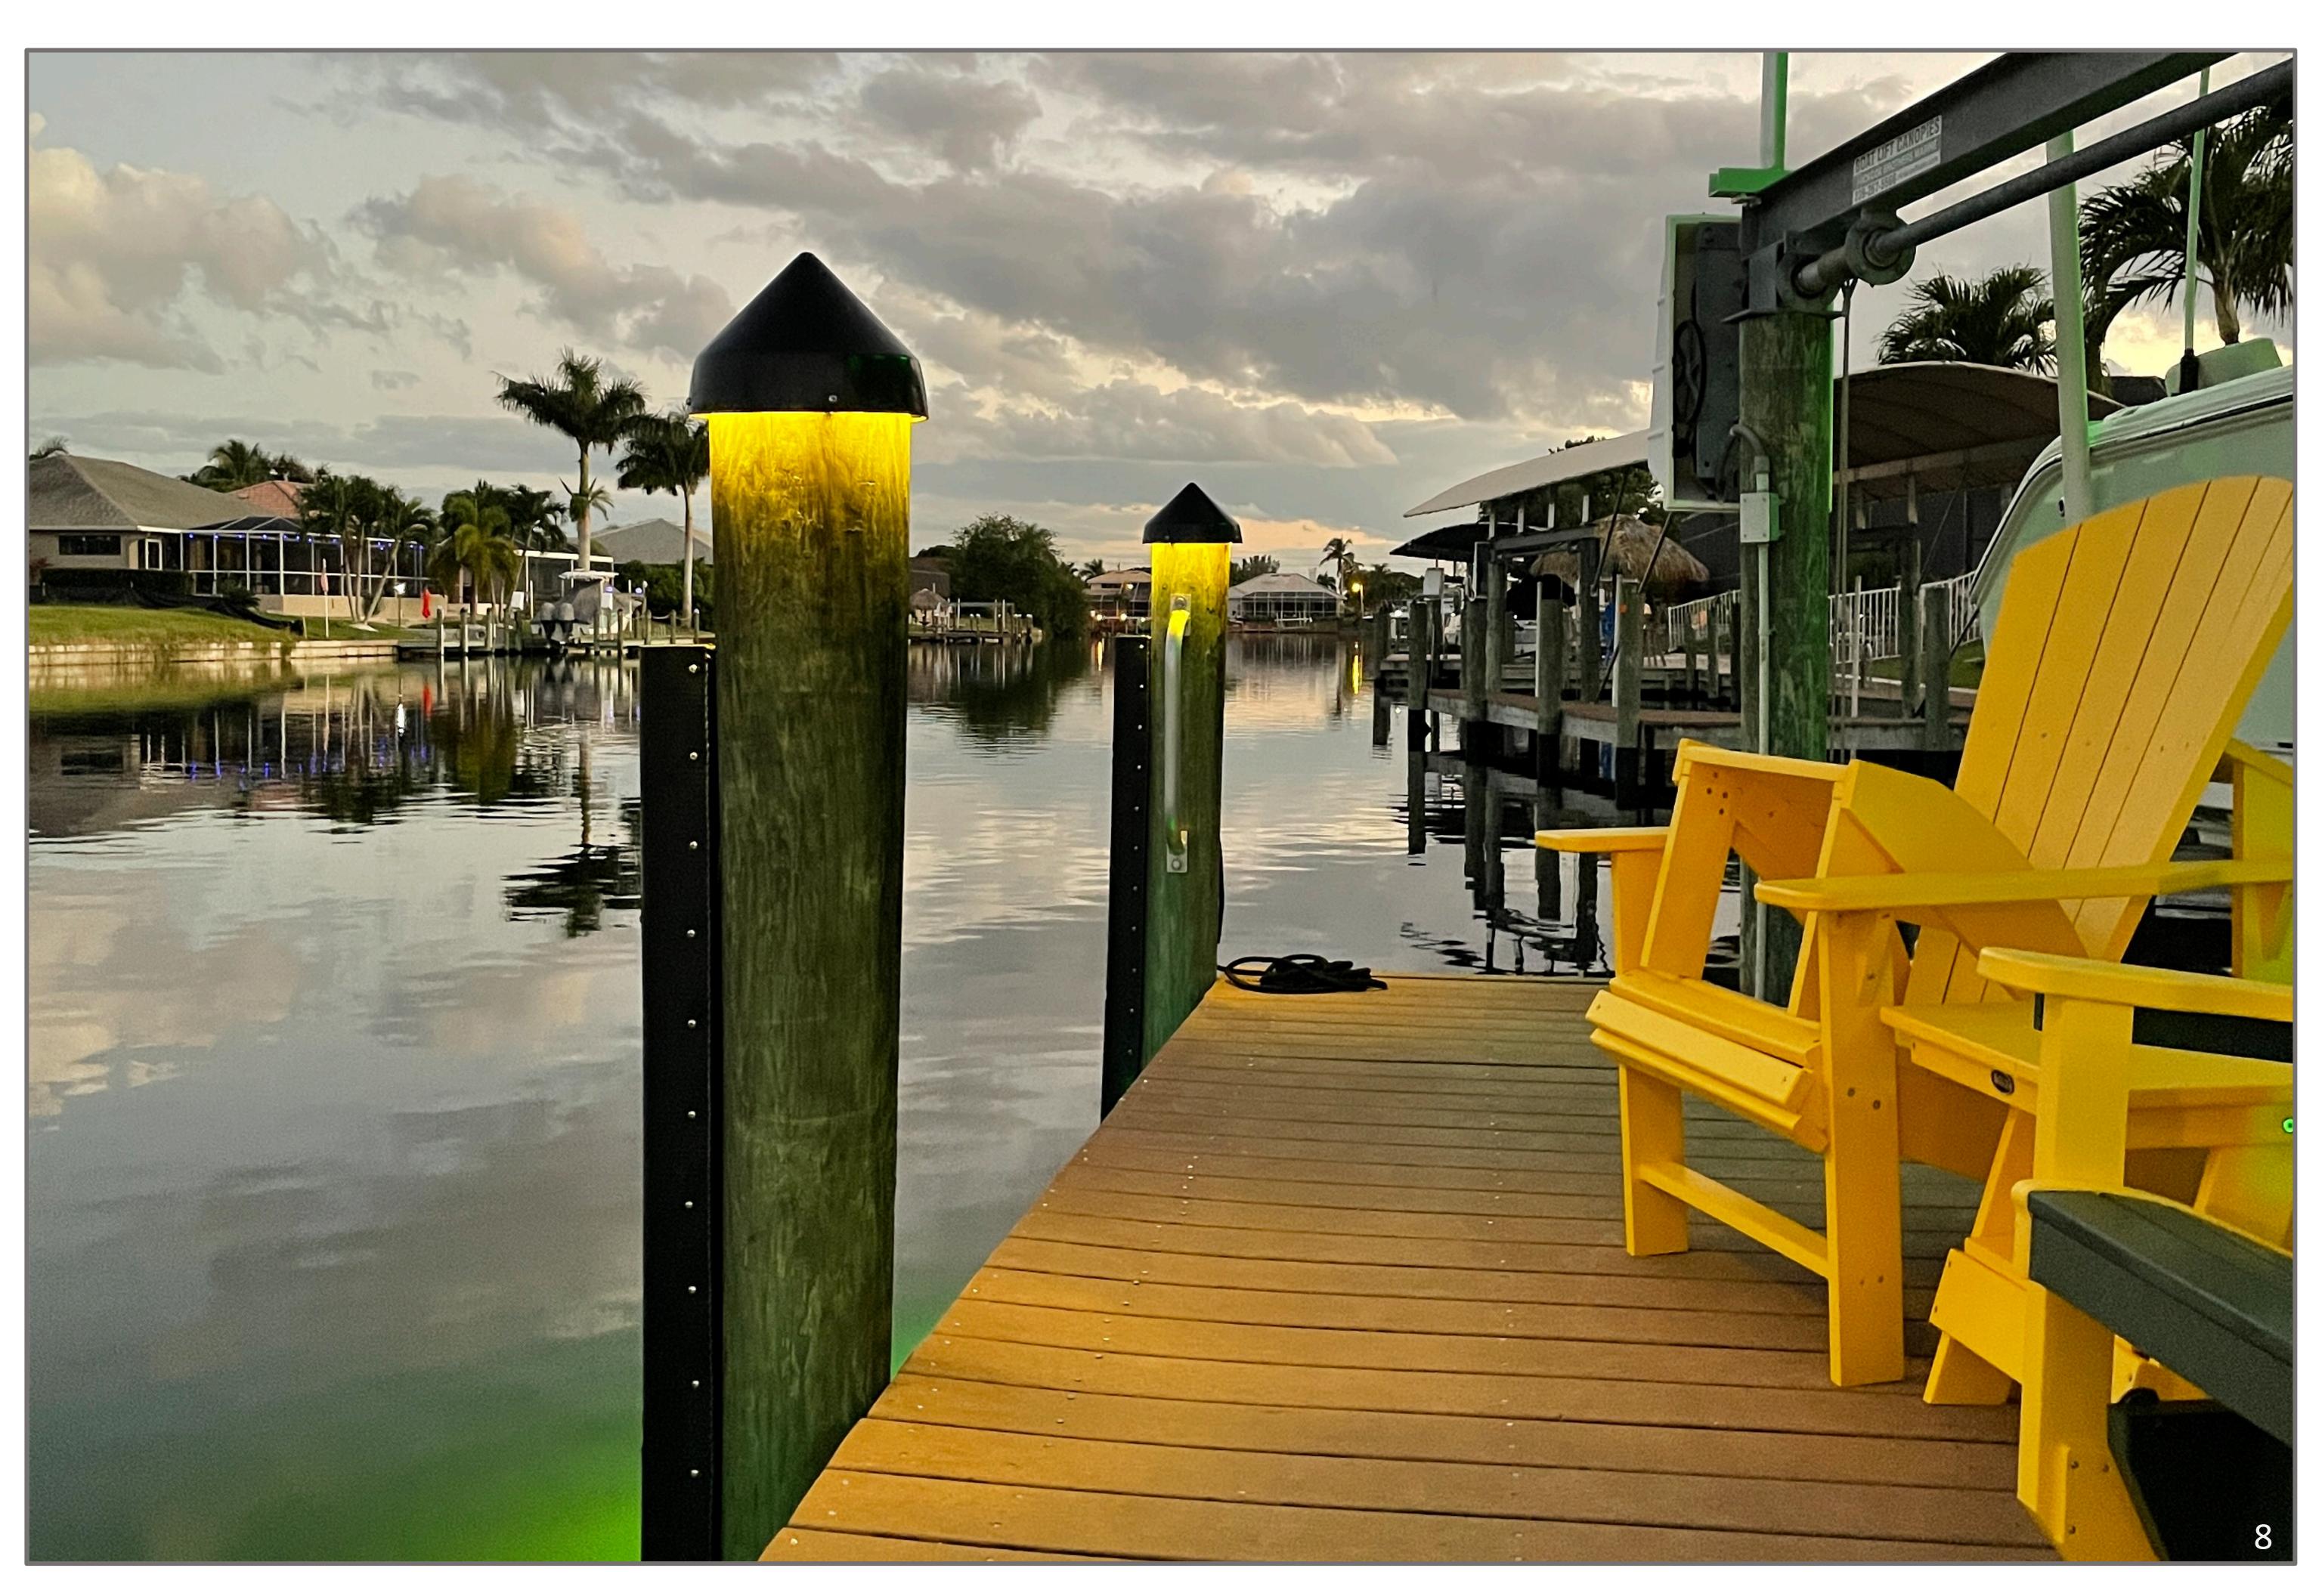

#### Membles<sup>™</sup> Cap Light

Mounted on top of dock wood pilings. 12V DC LED. Black Vinyl Shell. 2000 Lumen. Powered by plug-in transformer. Programmable timer with photo-eye. Dimmable by remote.

#### Blassu™ RGB Light

Mounted on sides of dock wood pilings.12V DC LED. Powered by plug-in transformer. Programmable timer with photo-eye. Color changeable, dimmable by remote.

#### Tabilly™ Dock-edge Scenery Light

Mounted on the side of the dock, on the dock stringer. 12V DC LED. Plug-in internal transformer. 8000 lumen. Angle adjustable. Programmable timer with photo-eye. Maintenance free.

### Membles<sup>TM</sup> Cap Light

### Low Voltage LED Dock Piling Cap Lights

### Plifal<sup>TM</sup> Rail Light

Low Voltage LED. Mount on Dock Rail Boards. Programmable Timer with Photo-eye.

### Plifal<sup>TM</sup> Rail Light

#### Low Voltage LED. Mount on Dock Rail Boards. Programmable Timer with Photo-eye.

### Tabilly<sup>TM</sup> Dock-edge Scenery Light

Low Voltage LED. Mount on Dock-edges. Plug-in internal transformer. 8000 Lumen. Programmable Timer with Photo-eye. Maintenance Free.

### Tabilly<sup>TM</sup> Dock-edge Scenery Light

Mount on Dock-edges. 8000 Lumen. Maintenance Free.