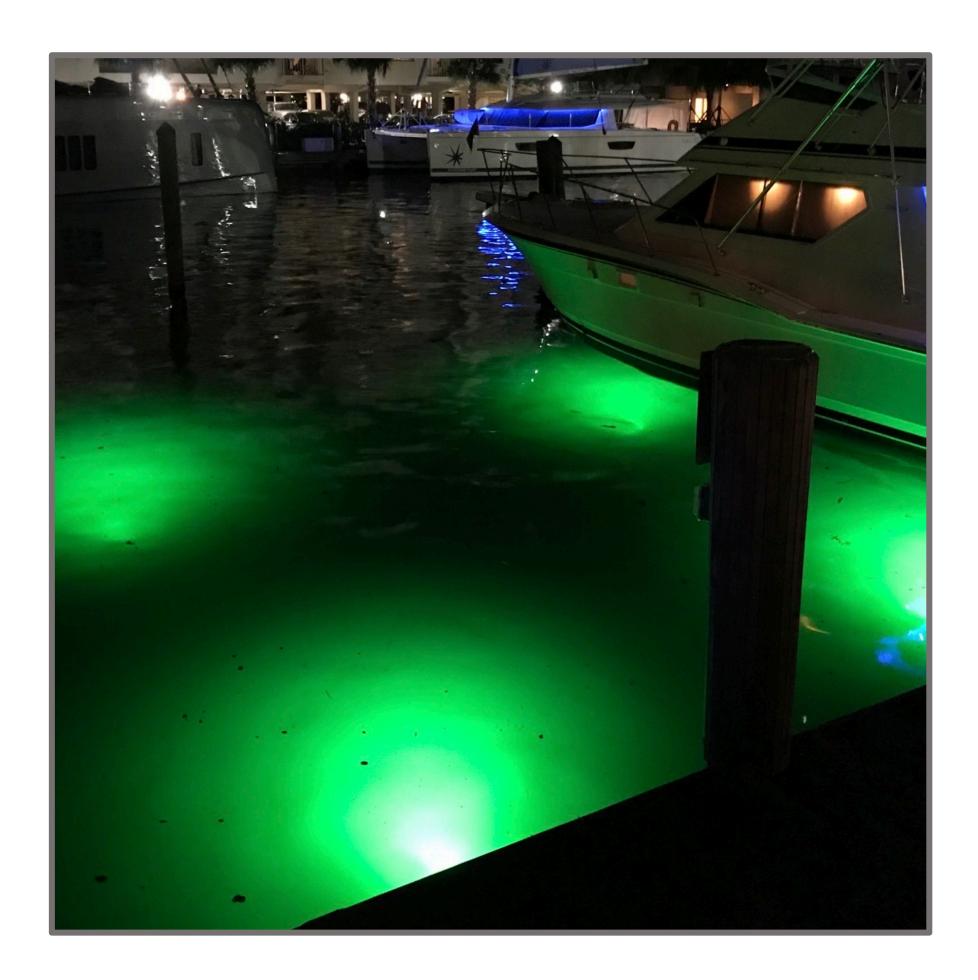

#### Fectors™ Underwater Scenery Light

12V DC LED. Dropped into water, dangle in water or sink to bottom. 15000 lumen. Powered by plug-in transformer. Programmable timer with photo-eye. Need cleaning once a month.

### Fectors<sup>TM</sup> Underwater Scenery Light

Low Voltage LED. 15000 Lumen. Drop or Dangle in Water, or Sink to Bottom. Powered by Plug-in Transformer. Programmable Timer with Photoeye. Need Cleaning Once a Month.