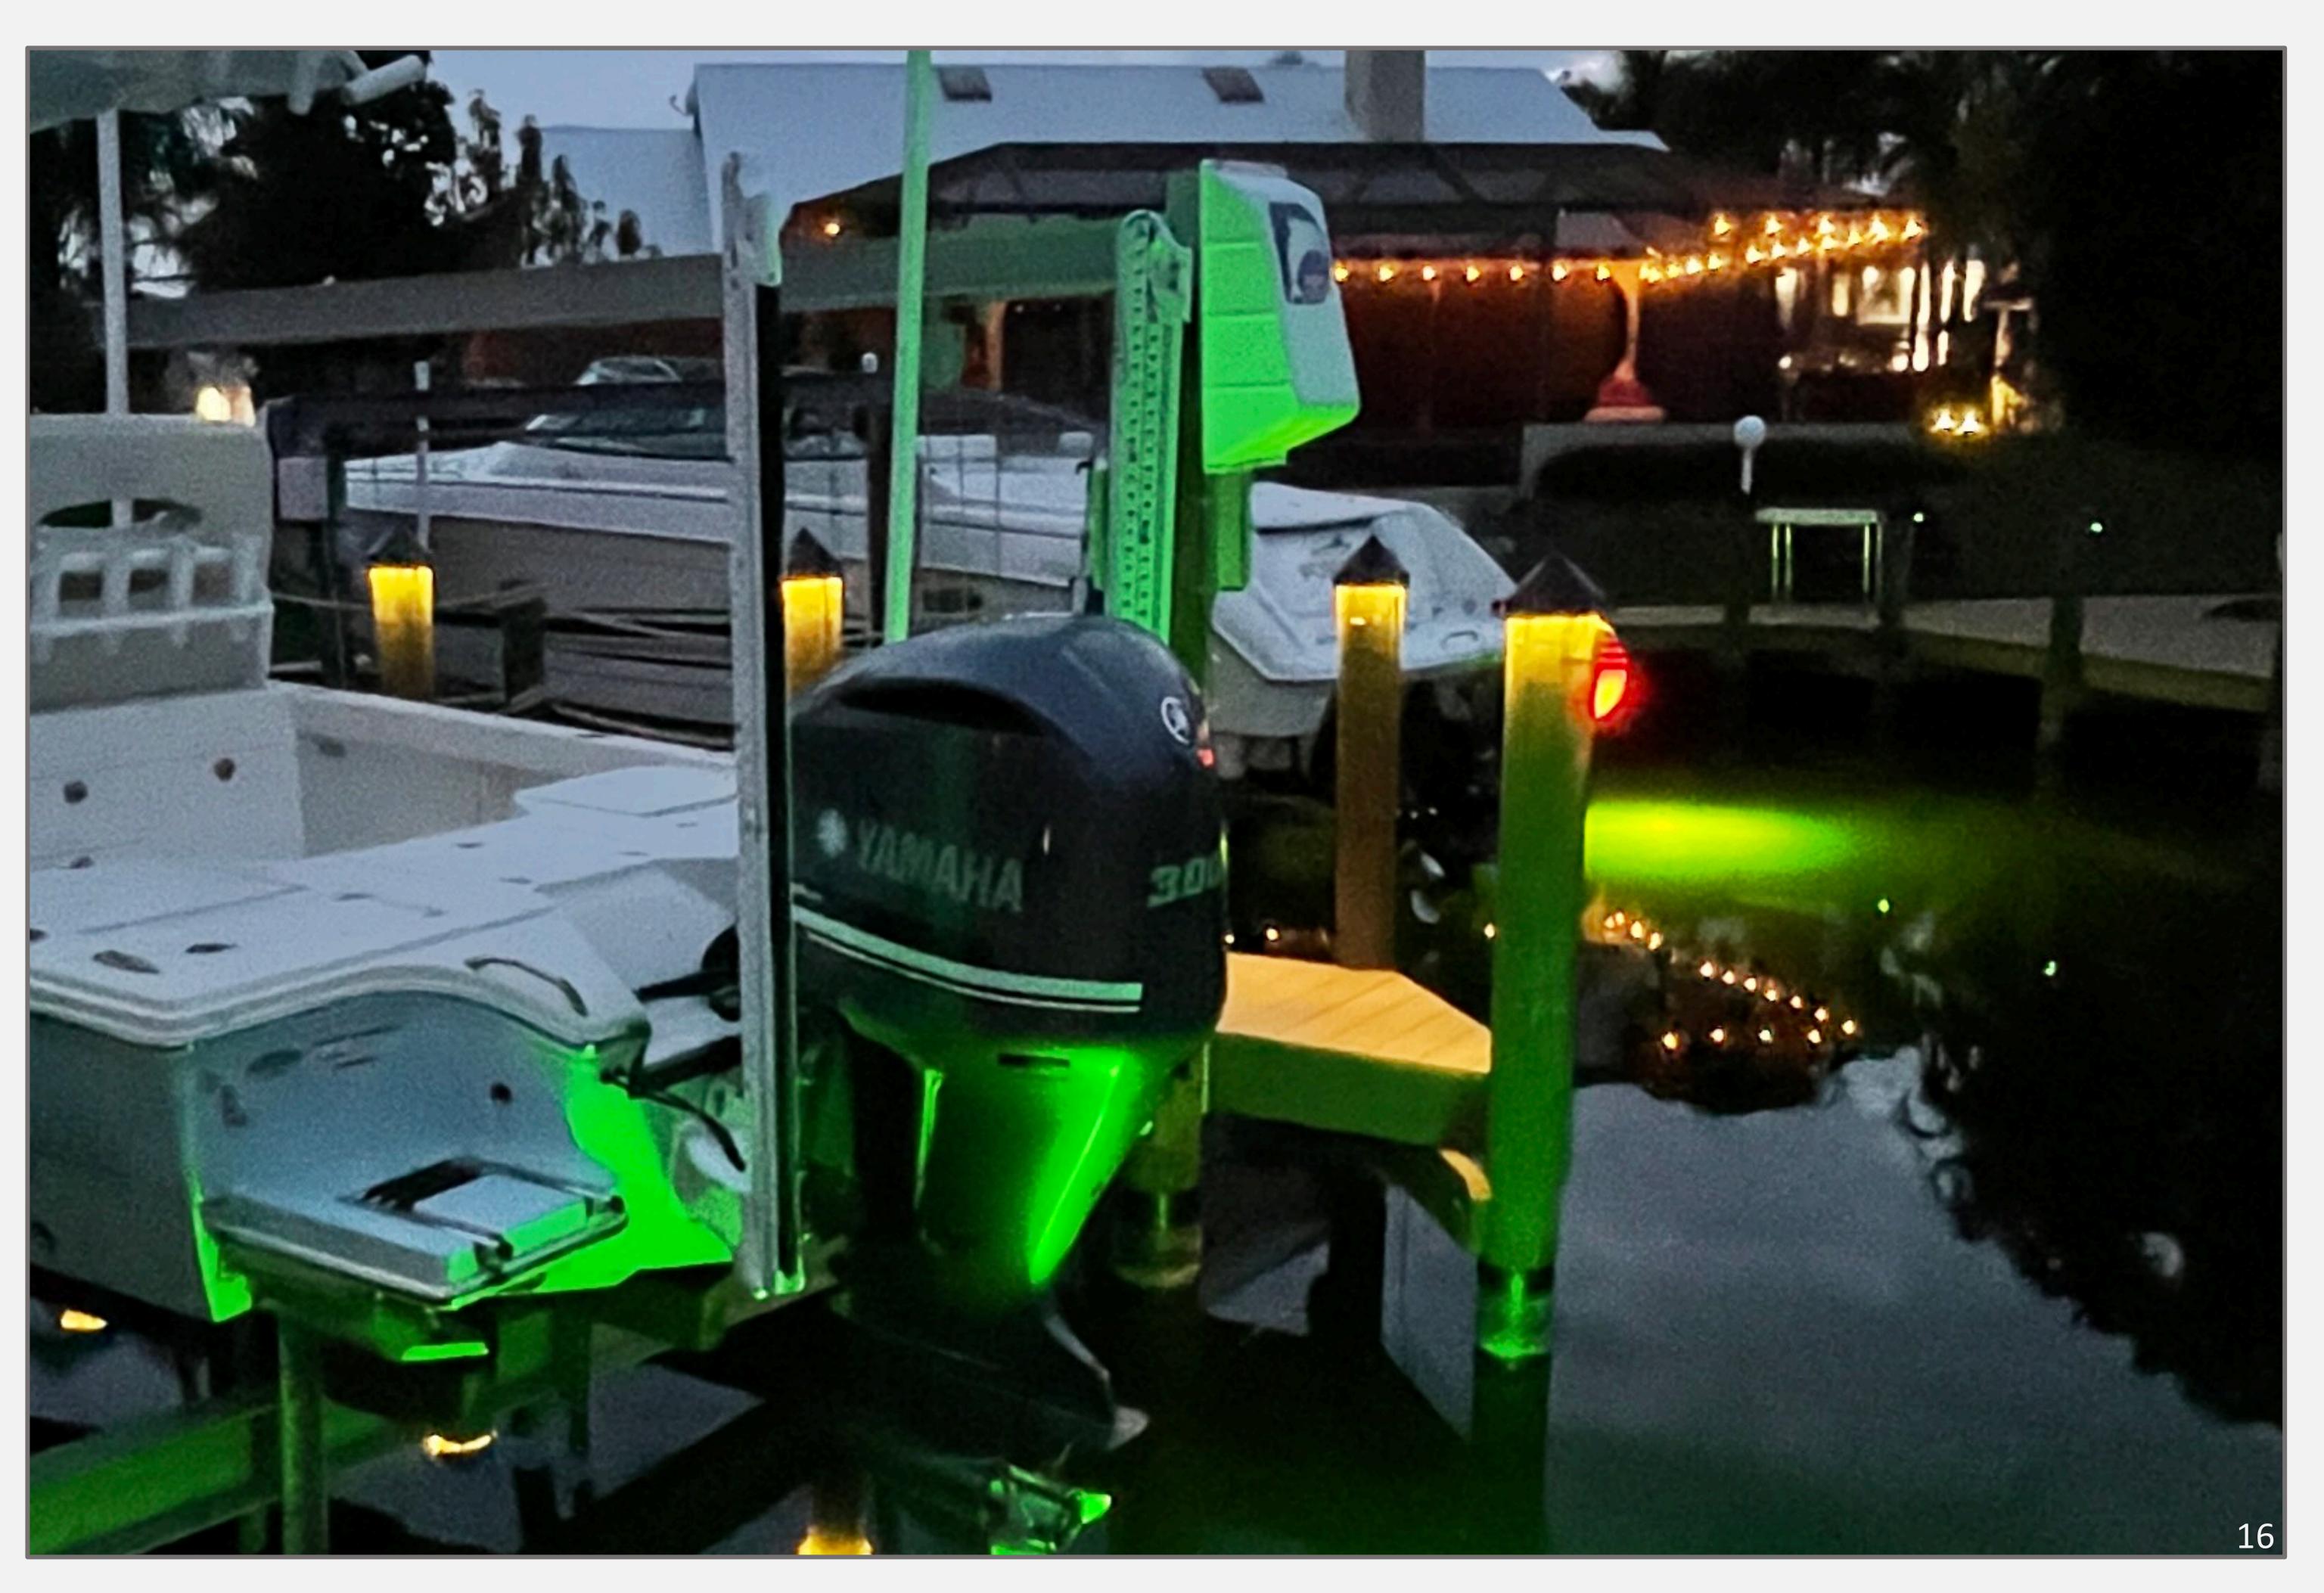

tem Color Changeable and Dimmable with Remote Control



9

#### Exclus<sup>TM</sup> Canopy Light Boat Lift Canopy Lighting System Color Changeable and Dimmable with Remote Control



### Exclus<sup>TM</sup> Canopy Light Boat Lift Canopy Lighting System Color Changeable and Dimmable with Remote Control



## Exclus<sup>TM</sup> Canopy Light



#### Boat Lift Canopy Lighting System Color Changeable and Dimmable with Remote Control

### Exclus<sup>TM</sup> Canopy Light Boat Lift Canopy Lighting System Color Changeable and Dimmable with Remote Control



13

### Exclus<sup>TM</sup> Canopy Light Boat Lift Canopy Lighting System Color Changeable and Dimmable with Remote Control



Low Voltage LED. Mount on Sides of Wood or Aluminum Posts. Color Programmable, On or Off, Dimmable with Remote.





#### Low Voltage LED. Mount on Sides of Wood or Aluminum Posts. Color Programmable, On or Off, Dimmable with Remote.



#### Low Voltage LED. Mount on Sides of Wood or Aluminum Posts. Color Programmable, On or Off, Dimmable with Remote.



#### Low Voltage LED. Mount on Sides of Wood or Aluminum Posts. Color Programmable, On or Off, Dimmable with Remote.



### Plifal<sup>TM</sup> Rail Light

Low Voltage LED. Mount on Dock Rail Boards. Programmable Timer with Photo-eye.



### Plifal<sup>TM</sup> Rail Light



#### Low Voltage LED. Mount on Dock Rail Boards. Programmable Timer with Photo-eye.

### Tabilly<sup>TM</sup> Dock-edge Scenery Light

Low Voltage LED. Mount on Dock-edges. Plug-in internal transformer. 8000 Lumen. Programmable Timer with Photo-eye. Maintenance Free.



### Tabilly