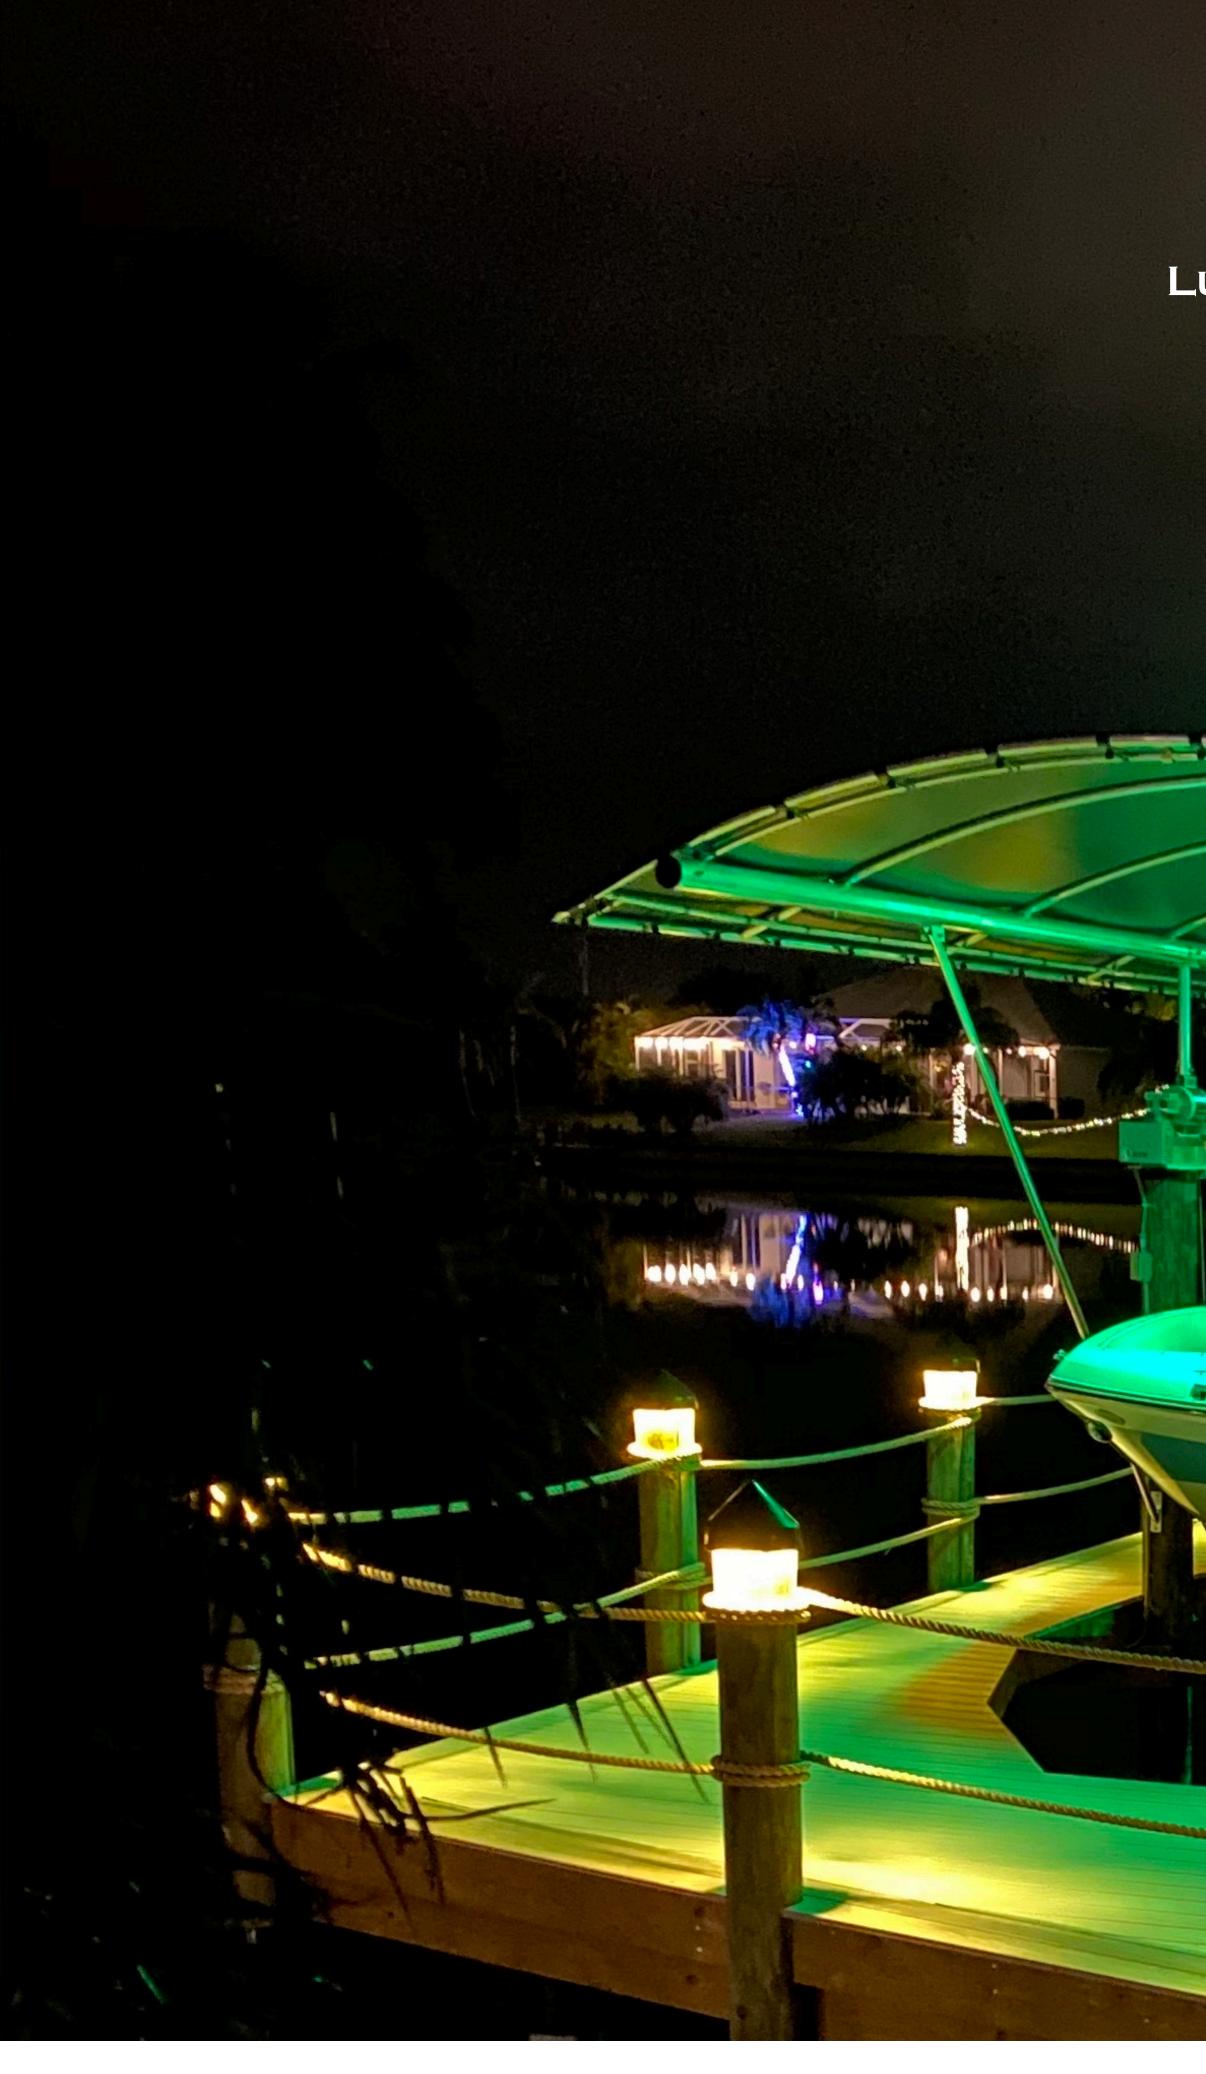

#### Blassu™ RGB Light

Mounted on sides of dock wood pilings.12V DC LED. Powered by plug-in transformer. Programmable timer with photo-eye. Color changeable, dimmable by remote.

### Membles<sup>TM</sup> Cap Light

### Low Voltage LED Dock Piling Cap Lights