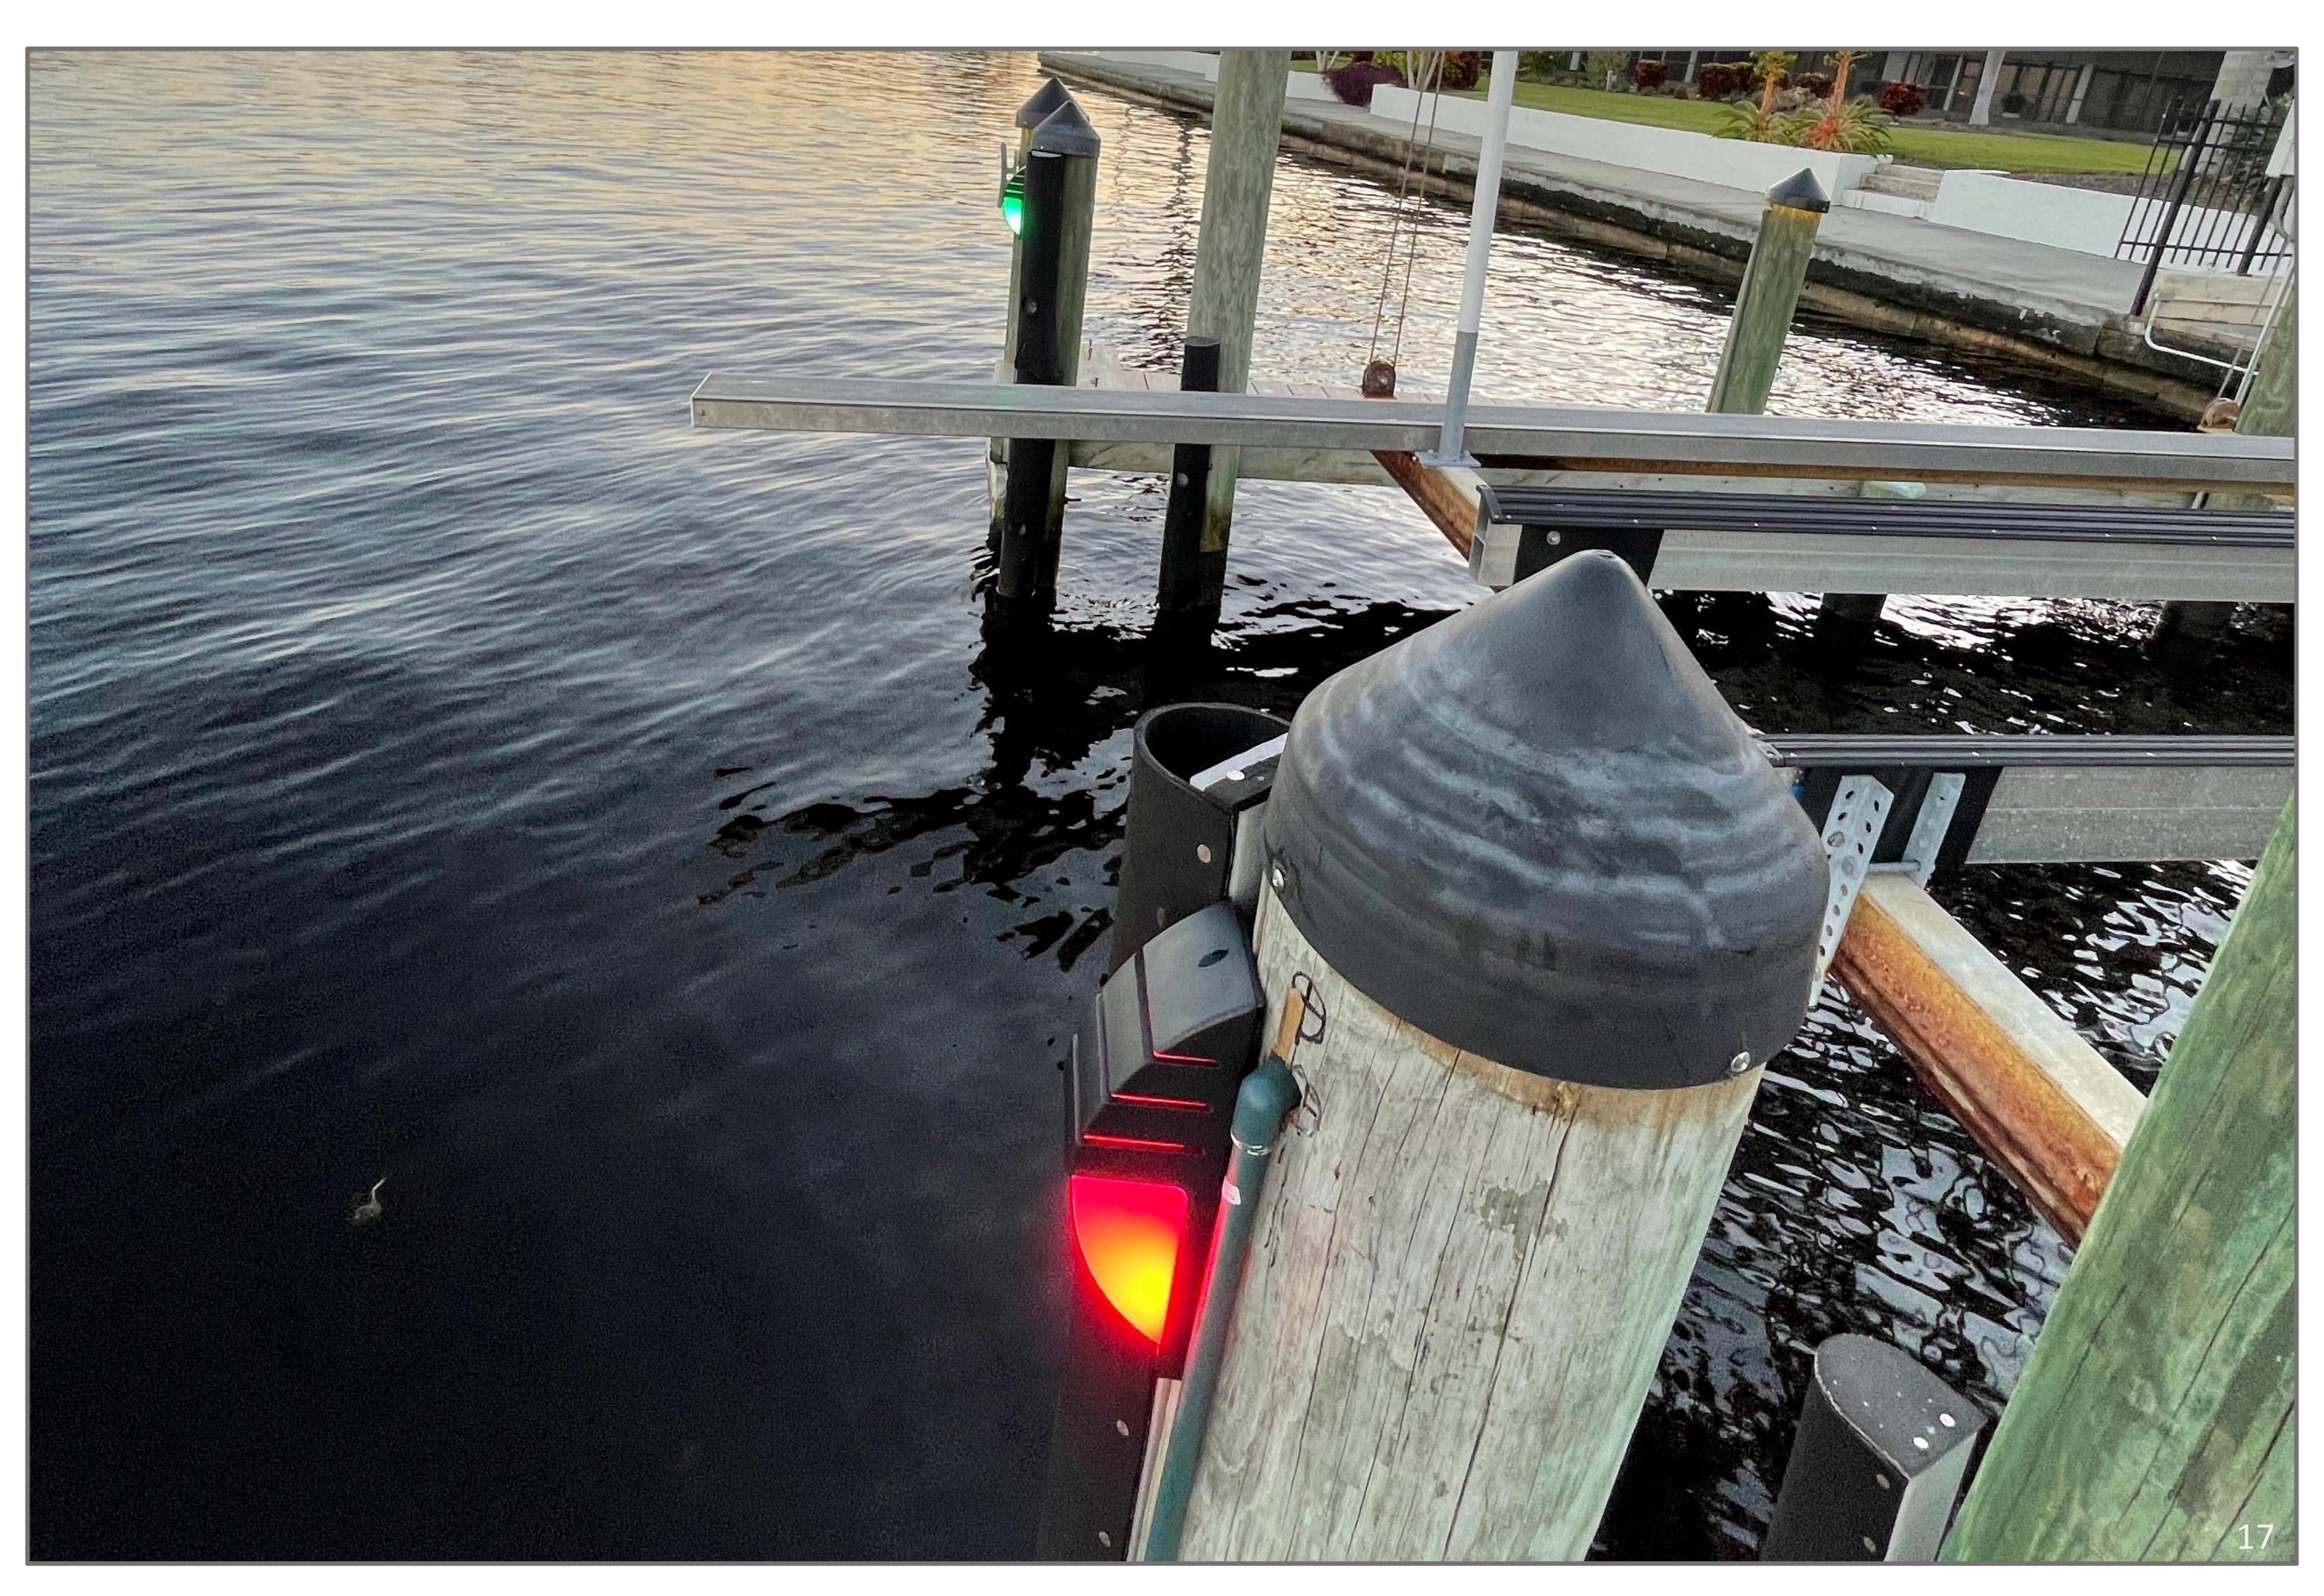

#### Membles<sup>™</sup> Cap Light

Mounted on top of dock wood pilings. 12V DC LED. Black Vinyl Shell. 2000 Lumen. Powered by plug-in transformer. Programmable timer with photo-eye. Dimmable by remote.

### Membles<sup>TM</sup> Cap Light

### Low Voltage LED Dock Piling Cap Lights

## Low Voltage LED Dock Piling Cap Lights