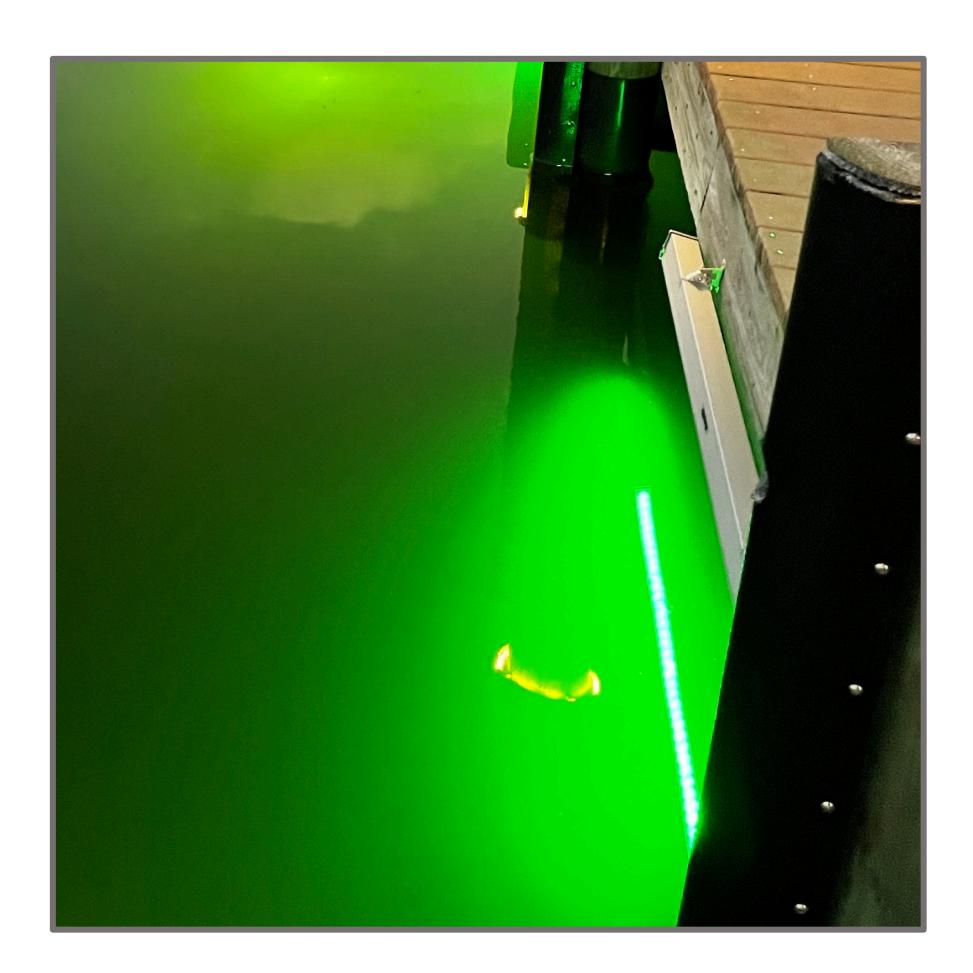

### Fectors<sup>TM</sup> Underwater Scenery Light

Low Voltage LED. 15000 Lumen. Drop or Dangle in Water, or Sink to Bottom. Powered by Plug-in Transformer. Programmable Timer with Photoeye. Need Cleaning Once a Month.

### Fectors<sup>TM</sup> Underwater Scenery Light

#### Low Voltage LED. 15000 Lumen. Need Cleaning Once a Month.