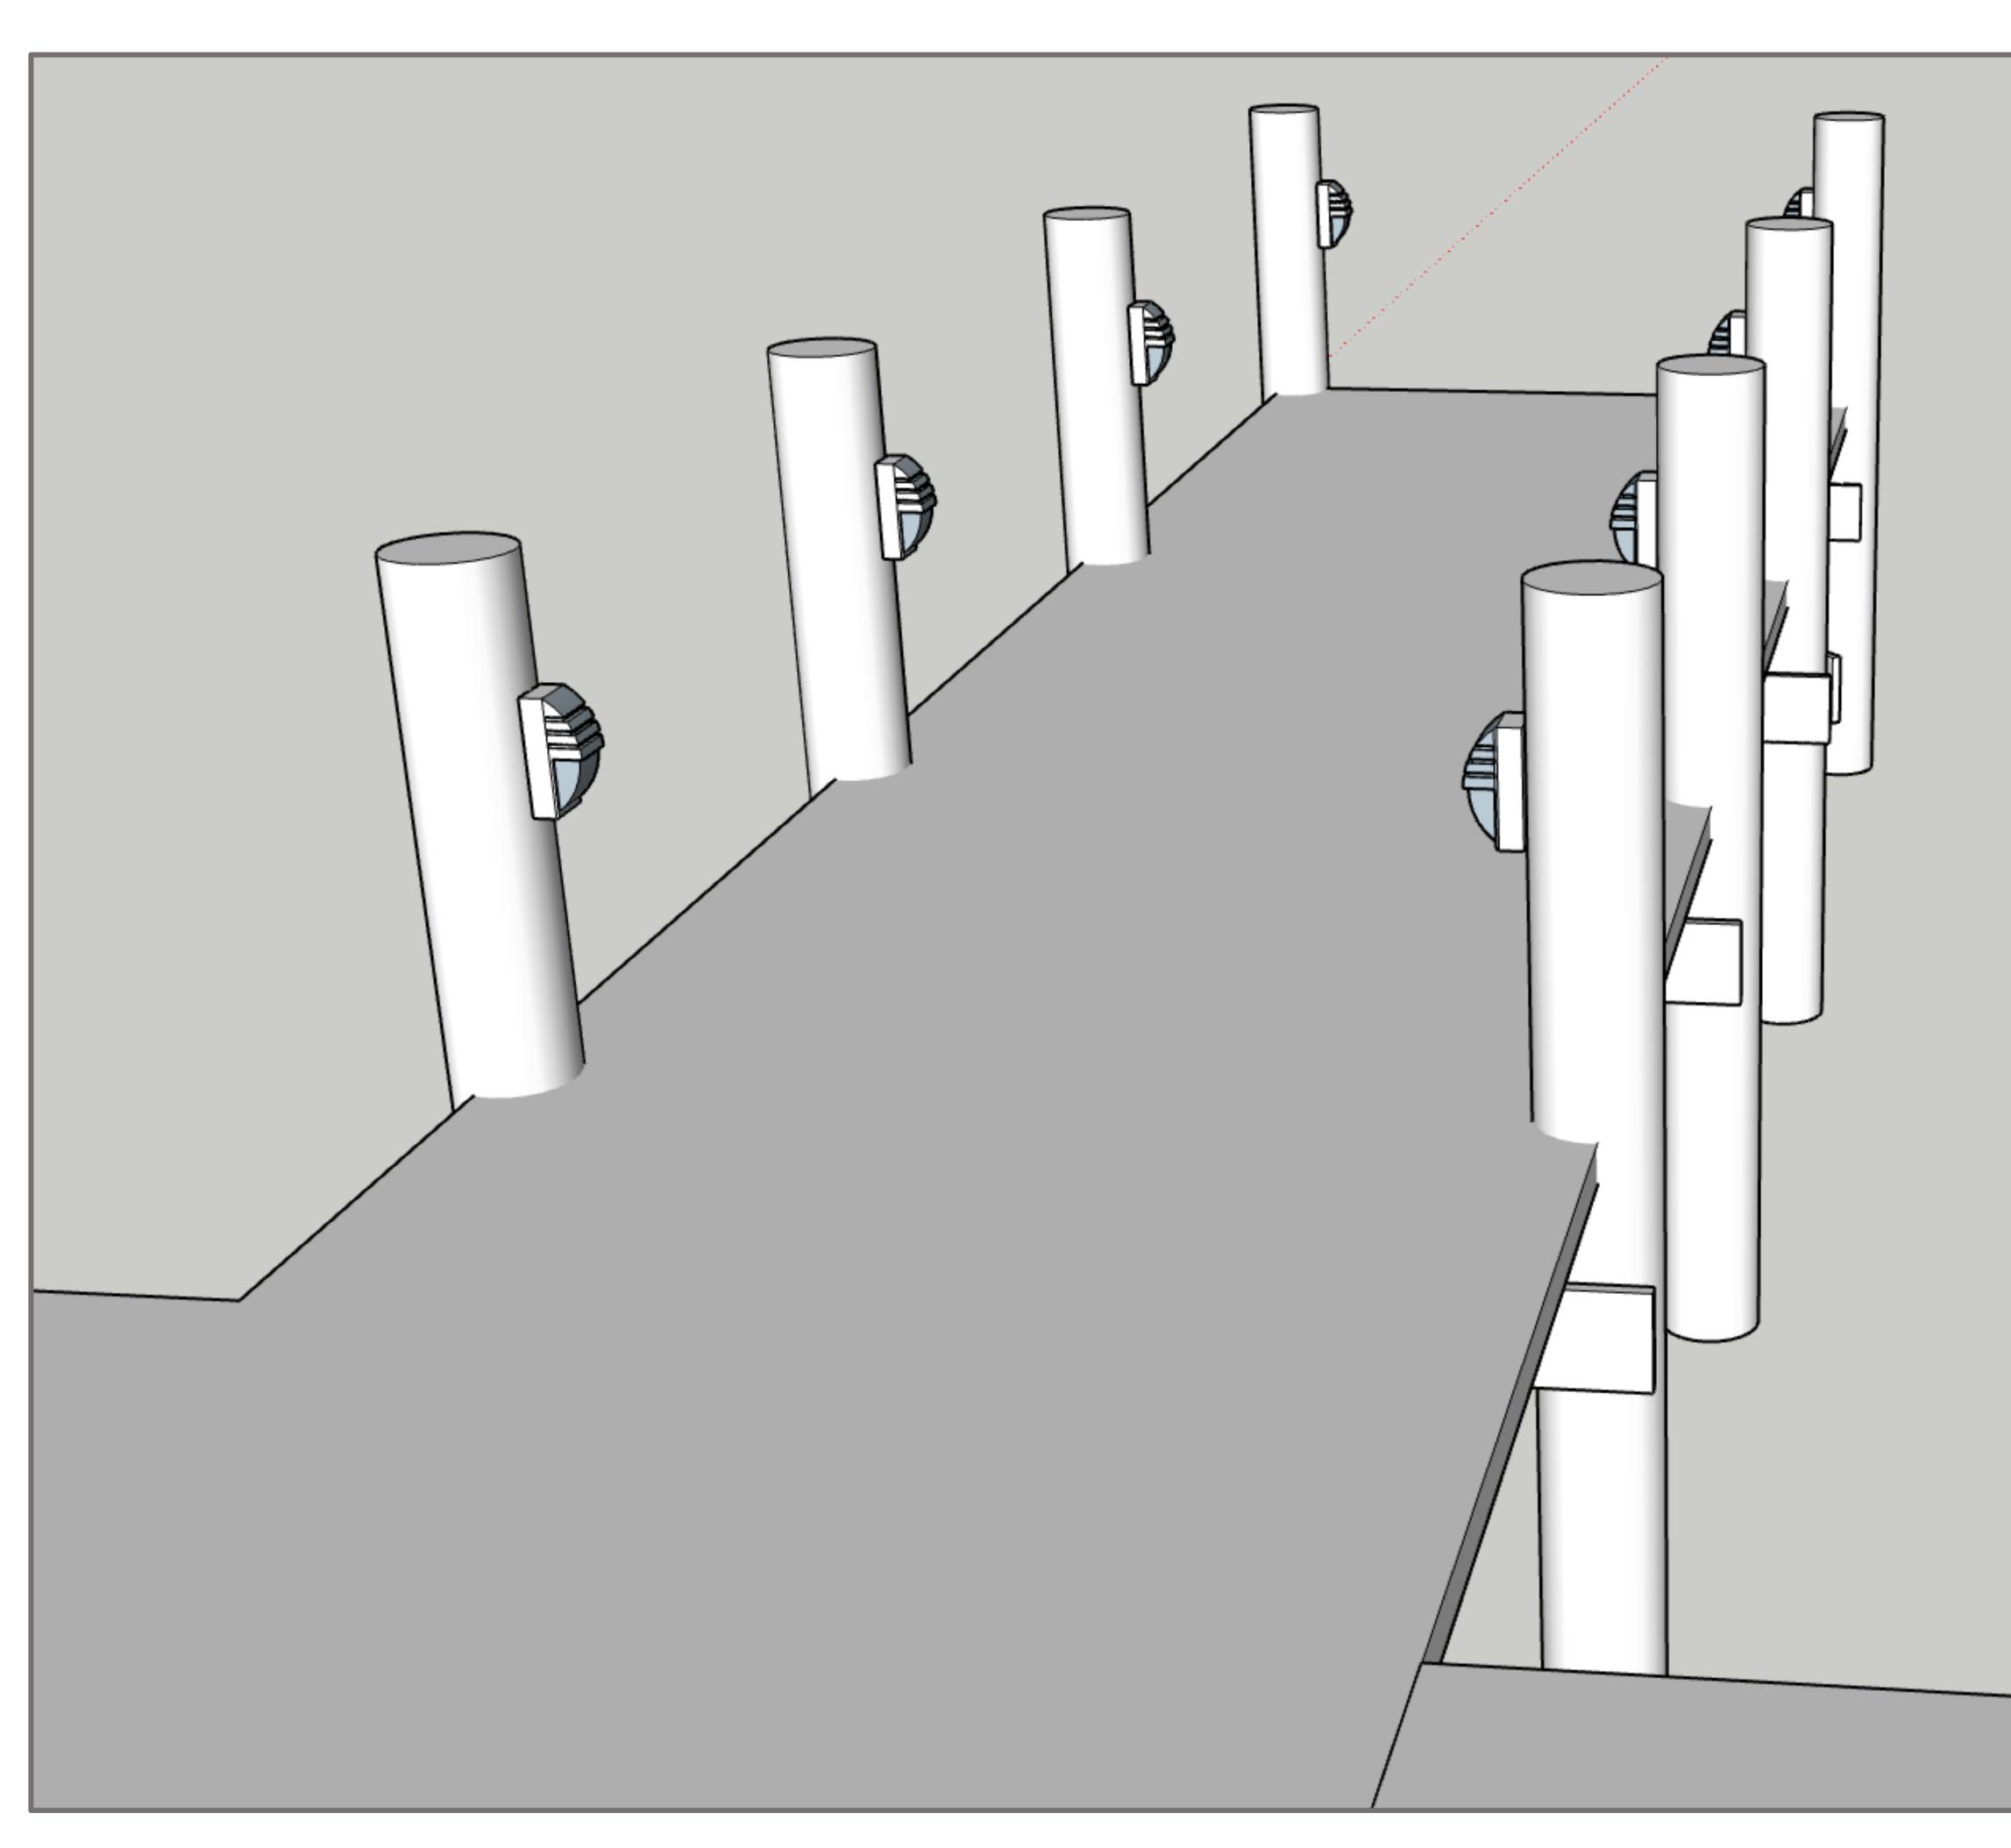

#### Membles<sup>™</sup> Cap Light

Mounted on top of dock wood pilings. 12V DC LED. Black Vinyl Shell. 2000 Lumen. Powered by plug-in transformer. Programmable timer with photo-eye. Dimmable by remote.

### Membles<sup>TM</sup> Cap Light

### Low Voltage LED Dock Piling Cap Lights

## Low Voltage LED Dock Piling Cap Lights